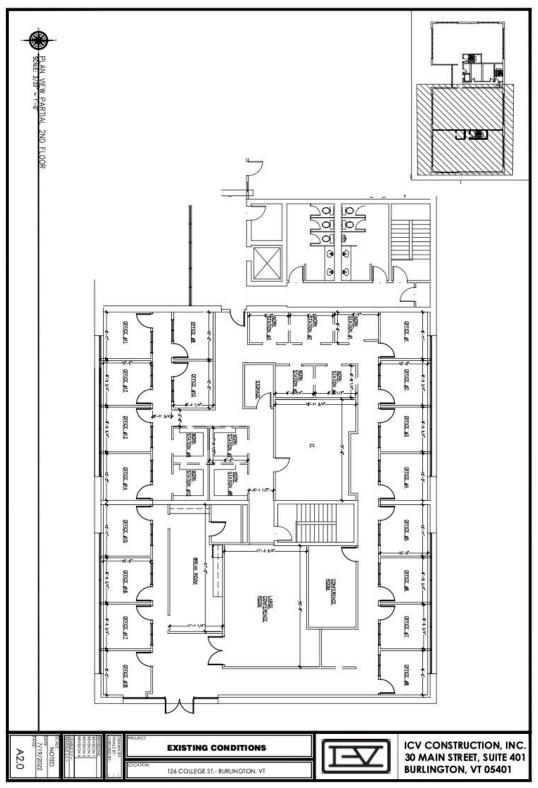

## **Suite 210**

2nd Floor - As-Is Floor Plan 6,772 sf

Base rent \$13.50 - \$17.50 nnn

\* Estimated NNN expenses run about \$6.89 psf plus utilities