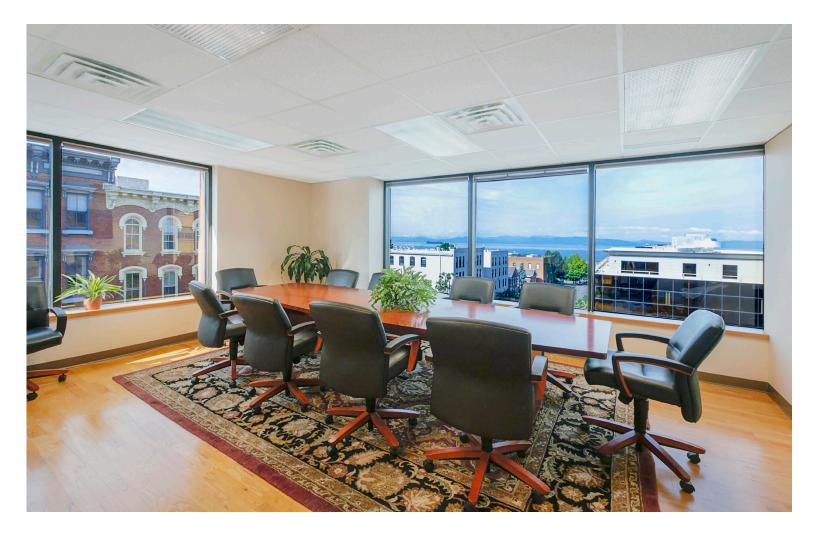

### PARK PLAZA - DOWNTOWN BURLINGTON OFFICE SPACES

126 College Street, Burlington, Vermont

126 College Street is the most central conveniently located office building in downtown Burlington. It is part of the Park Plaza mixed use office & retail complex. It is located directly across from City Hall Park. The building is approximately 45,000 sf and 4 stories tall and provides on site parking in it's attached 2 level parking garage. Many suites have views of City Hall Park, Lake Champlain and the Adirondack Mountains. The Church Street Marketplace is a short block away.