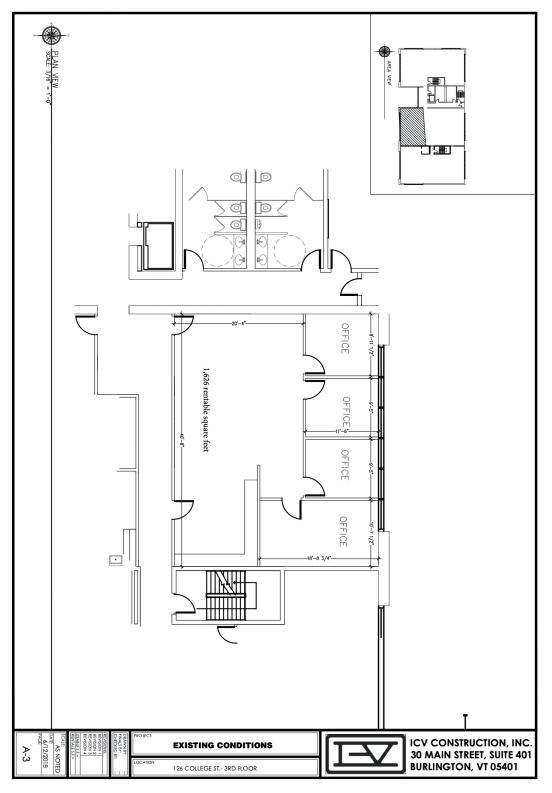

## **Suite 310**

3rd Floor - As-Is Floor Plan

1,626 sf

Base rent \$13.50 - \$17.50 nnn

\* Estimated NNN expenses run about \$6.89 psf plus utilities