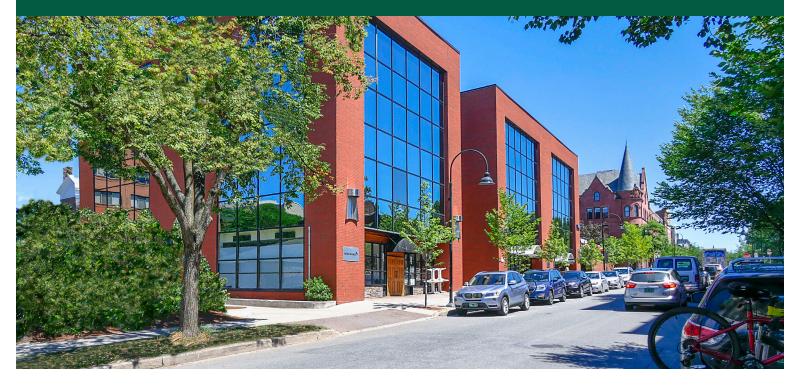

### PARK PLAZA - DOWNTOWN BURLINGTON OFFICE SPACES

126 College Street, Burlington, Vermont

126 College Street is the most central conveniently located office building in downtown Burlington. It is part of the Park Plaza mixed use office & retail complex. It is located directly across from City Hall Park. The building is approximately 45,000 sf and 4 stories tall and provides on site parking in it's attached 2 level parking garage. Many suites have views of City Hall Park, Lake Champlain and the Adirondack Mountains. The Church Street Marketplace is a short block away.