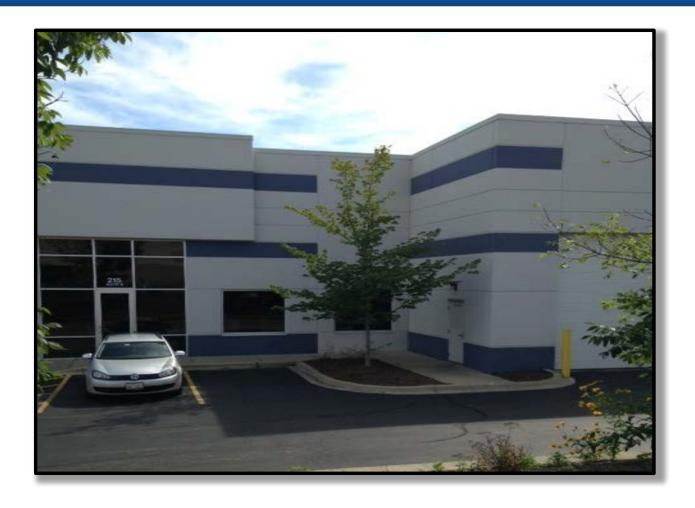

## **PROPERTY FEATURES**

- High Image Industrial Condo
- Premier Business Park Setting
- Immaculate Condition
- Oversized Drive in Doors
- Great Clear Height
- Appropriate Power
- Flexible Zoning

## PROPERTY SPECIFICATIONS:

Available:

<u>Unit</u> <u>SF</u> <u>Price</u>

D 11,000 \$748,000 (\$68 PSF)

• Zoning: Industrial

• Age: 2004

Power: 220V/3 Phase

• Clear Height: 24'