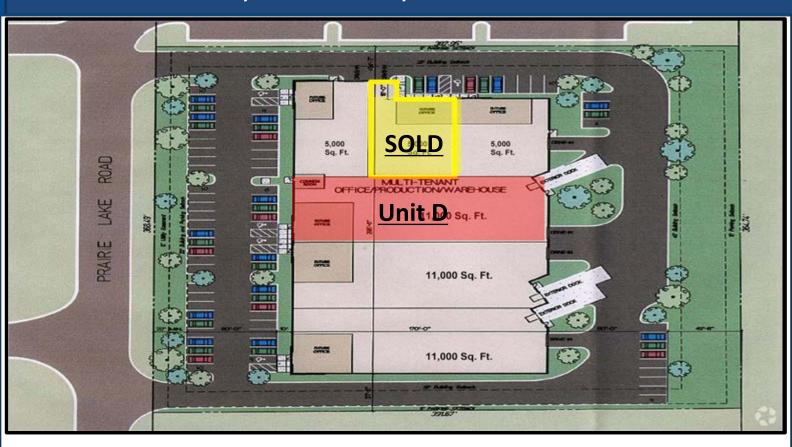

## PROPERTY SPECIFICATIONS:

Available:

<u>Unit</u> <u>SF</u> <u>Price</u>

D 11,000 \$748,000 (\$68 PSF)

• Zoning: Industrial

• Age: 2004

Power: 220V/3 Phase

• Clear Height: 24'

• Loading: 1 Dock/1 DID

Parking: In Common

• Sprinklers: Wet

• Real Estate Taxes: \$1.70 PSF (2016)

• Association Dues: \$325 monthly