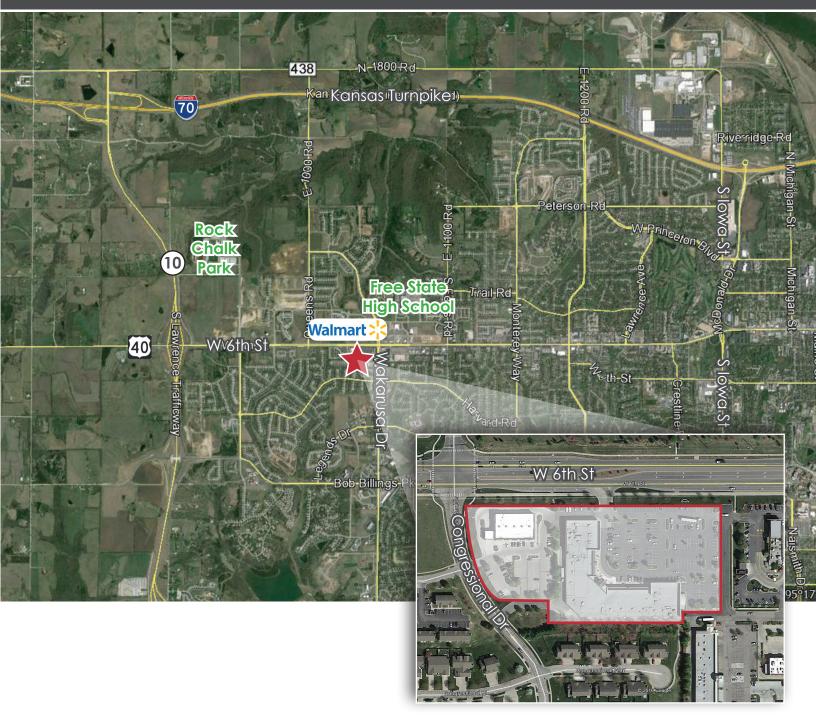

# **DEMOGRAPHICS**

|                           | 1 Mile   | 3 Mile   | 5 Mile   |
|---------------------------|----------|----------|----------|
| 2018 POPULATION           | 10,413   | 45,994   | 91,072   |
| 2018 MED HOUSEHOLD INCOME | \$89,634 | \$66,463 | \$53,016 |

#### AVAILABILITY

| Space | Size     |  |
|-------|----------|--|
| 118   | 5,760 SF |  |

**Ryan Schulteis** 

Office: 913-945-3741 Mobile: 785-766-6712

Email: ryans@reececommercial.com

# SITE PLAN 4931 W 6TH ST, LAWRENCE, KS





#### **Ryan Schulteis**

Office: 913-945-3741 Mobile: 785-766-6712

Email: ryans@reececommercial.com

## PHOTOS 4931 W 6TH ST, LAWRENCE, KS









#### **Ryan Schulteis**

Office: 913-945-3741 Mobile: 785-766-6712

Email: ryans@reececommercial.com

# AERIALS 4931 W 6TH ST, LAWRENCE, KS





#### **Ryan Schulteis**

Office: 913-945-3741 Mobile: 785-766-6712

Email: ryans@reececommercial.com