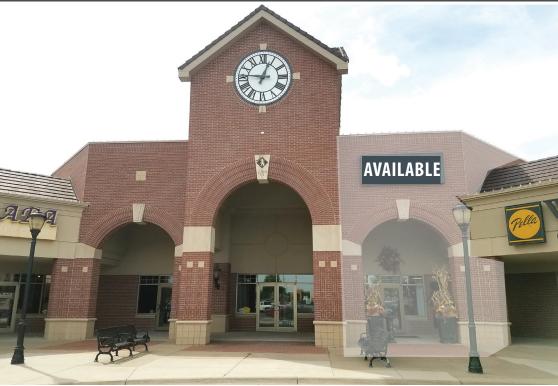

# WAKARUSA CROSSROADS

4931 W 6TH ST, LAWRENCE, KS 66049









## HIGHLIGHTS

- Upscale Shopping Center Located at the Southwest Corner of 6th & Wakarusa
- Across the Street from Wal-Mart
- Nearby tenants include: Six Mile Chop House, Salty Iguana, Massage Envy, Optimal Cryo and Wellness, Lawrence Nutrition, Pro Print, Custom Wood Products and Eileen's Cookies
- Minutes from Rock Chalk Park (Home of University of Kansas Track, Softball, & Soccer)

### **FOR LEASE**

\$17.00/SF NNN

### **DEMOGRAPHICS**

|                           | 1 Mile   | 3 Mile   | 5 Mile   |
|---------------------------|----------|----------|----------|
| 2018 POPULATION           | 10,413   | 45,994   | 91,072   |
| 2018 MED HOUSEHOLD INCOME | \$89,634 | \$66,463 | \$53,016 |

#### AVAILABILITY

| Space | Size     |  |
|-------|----------|--|
| 118   | 5,760 SF |  |

**R