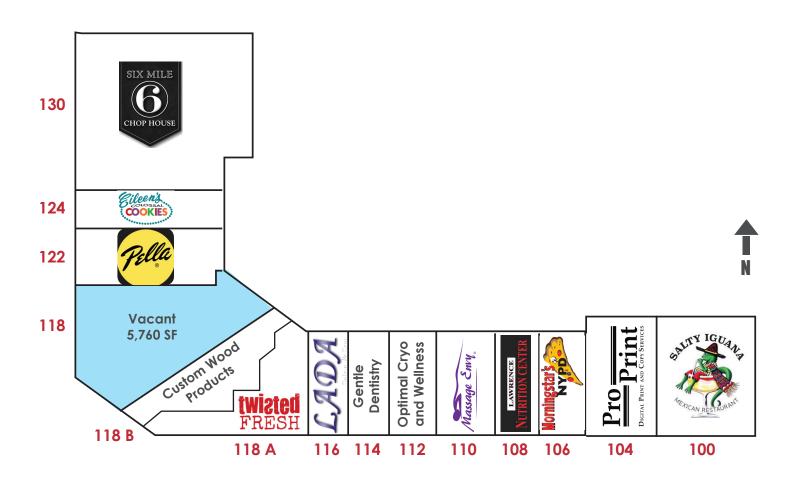

# SITE PLAN 4931 W 6TH ST, LAWRENCE, KS

## HIGHLIGHTS

- Upscale Shopping Center Located at the Southwest Corner of 6th & Wakarusa
- Across the Street from Wal-Mart
- Nearby tenants include: Six Mile Chop House, Salty Iguana, Massage Envy, Optimal Cryo and Wellness, Lawrence Nutrition, Pro Print, Custom Wood Products and Eileen's Cookies
- Minutes from Rock Chalk Park (Home of University of Kansas Track, Softball, & Soccer)

#### AVAILABILITY

| Space | Size     |  |
|-------|----------|--|
| 118   | 5,760 SF |  |

**Ryan Schulteis** 

Office: 913-945-3741 Mobile: 785-766-6712

Email: ryans@reececommercial.com