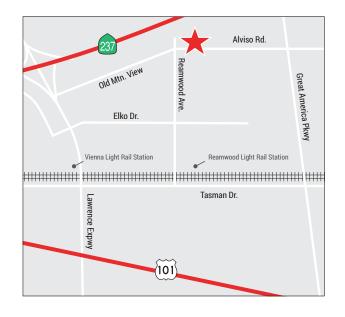

## R&D / Manufacturing for Lease 1283 Old Mountain View Alviso Road, Suite C

Sunnyvale, CA