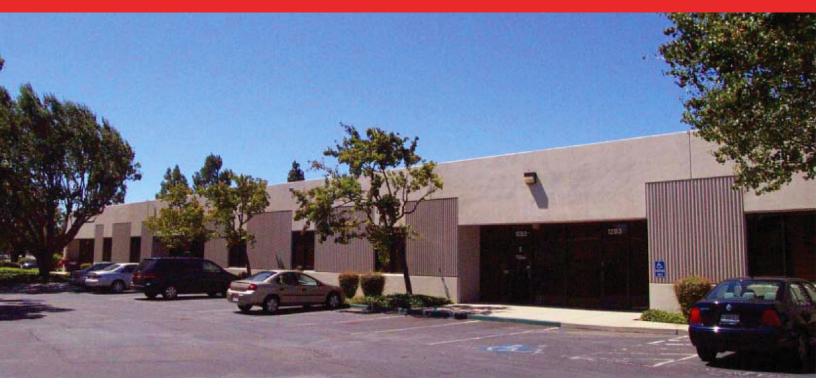

### R&D / Manufacturing for Lease 1283 Old Mountain View Alviso Road, Suite C

Sunnyvale, CA

### Property Size: ±6,090 SF

As exclusive agent(s), we are pleased to offer the following space:

- ±40% Office Area
- ±60% Warehouse / Manufacturing
- Easy Access to Highways 237, 101 and Lawrence Expwy
- Parking: ±3.3/1,000 SF
- Local Ownership
- 2 Grade Level Doors
- Call to Tour