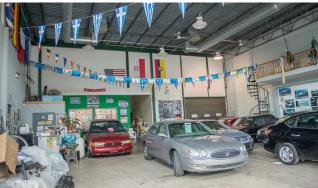

|
| Comments        | <ul> <li>Former auto body + auto sales</li> <li>High visibility, corner site</li> <li>Abundant natural light</li> </ul> |

- Abundant natural light
- 22' high clear space, ideal for brewery or show room
- Parking for 20+ vehicles on 4,400 SF lot
- Existing lifts
- Extra wide alley in back
- Located in Logan Square/Avondale neighborhood
- Easy to move vehicles, with drive-in-doors off of alley and throughout building



#### **FOR LEASE**

8,079 SF Showroom/Service Building on Belmont Avenue

# 3505 W. Belmont Avenue CHICAGO, IL 60618

### **PROPERTY PHOTOS**







### **FOR LEASE**

8,079 SF Showroom/Service Building on Belmont Avenue

# 3505 W. Belmont Avenue CHICAGO, IL 60618

#### **PROPERTY IMAGES CONTINUED**