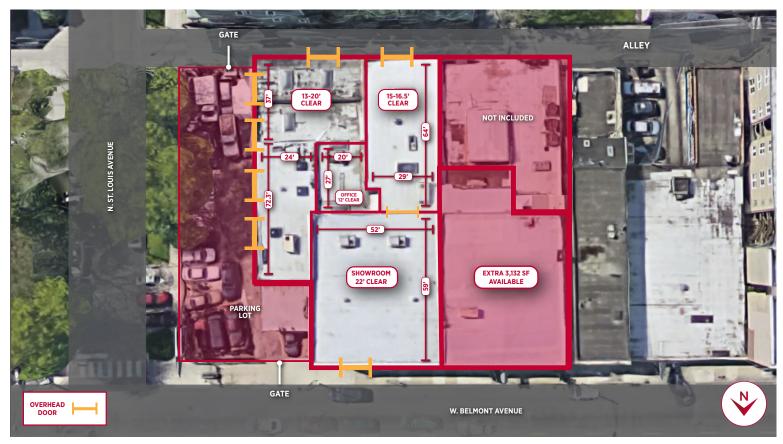

### PROPERTY SPECIFICATIONS

| Space Available | ± 8,079 Sq. Ft.                                                                                                         |
|-----------------|-------------------------------------------------------------------------------------------------------------------------|
| Land Size       | ± 17,500 Sq. Ft.                                                                                                        |
| Parking         | ± 4,400 Sq. Ft. Gated & Paved Lot                                                                                       |
| Ceiling Heights | 12'-22' Clear                                                                                                           |
| Loading         | 9 Drive-in-Doors                                                                                                        |
| Zoning          | C1-1                                                                                                                    |
| 2017 Taxes      | \$3.65 PSF                                                                                                              |
| Lease Rate      | \$12 PSF NET (\$8,079/Month)                                                                                            |
| Comments        | <ul> <li>Former auto body + auto sales</li> <li>High visibility, corner site</li> <li>Abundant natural light</li> </ul> |

- Abundant natural light
- 22' high clear space, ideal for brewery or show room
- Parking for 20+ vehicles on 4,400 SF lot
- Existing lifts
- Extra wide alley in back
- Located in Logan Square/Avondale neighborhood
- Easy to move vehicles, with drive-in-doors off of alley and throughout building

### **PROPERTY PHOTOS**