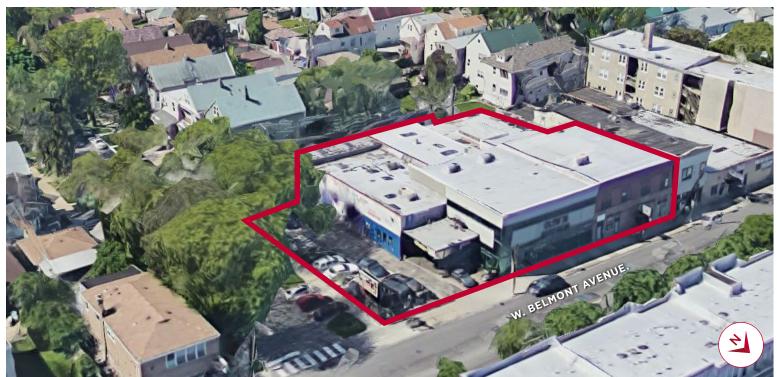

|
| Lease Rate      | \$12 PSF NET (\$8,079/Month)                                                                                            |
| Comments        | <ul> <li>Former auto body + auto sales</li> <li>High visibility, corner site</li> <li>Abundant natural light</li> </ul> |

- Abundant natural light
- 22' high clear space, ideal for brewery or show room
- Parking for 20+ vehicles on 4,400 SF lot
- Existing lifts
- Extra wide alley in back
- Located in Logan Square/Avondale neighborhood
- Easy to move vehicles, with drive-in-doors off of alley and throughout building



#### **FOR LEASE**

8,079 SF Showroom/Service Building on Belmont Avenue

# 3505 W. Belmont Avenue CHICAGO, IL 60618

### **PROPERTY PHOTOS**







### **FOR LEASE**

8,079 SF Showroom/Service Building on Belmont Avenue

# 3505 W. Belmont Avenue CHICAGO, IL 60618

#### **PROPERTY IMAGES CONTINUED**