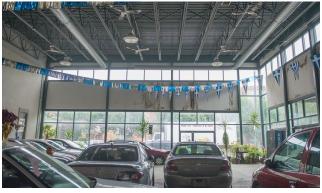

|
| Comments        | <ul> <li>Former auto body + auto sales</li> <li>High visibility, corner site</li> <li>Abundant natural light</li> </ul> |

- Abundant natural light
- 22' high clear space, ideal for brewery or show room
- Parking for 20+ vehicles on 4,400 SF lot
- Existing lifts
- Extra wide alley in back
- Located in Logan Square/Avondale neighborhood
- Easy to move vehicles, with drive-in-doors off of alley and throughout building



#### **FOR LEASE**

8,079 SF Showroom/Service Building on Belmont Avenue

# 3505 W. Belmont Avenue CHICAGO, IL 60618

### **PROPERTY PHOTOS**







### **FOR LEASE**

8,079 SF Showroom/Service Building on Belmont Avenue

# 3505 W. Belmont Avenue CHICAGO, IL 60618

#### **PROPERTY IMAGES CONTINUED**