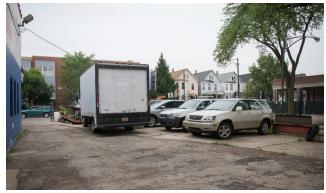

|
| Comments        | <ul> <li>Former auto body + auto sales</li> <li>High visibility, corner site</li> <li>Abundant natural light</li> </ul> |

- Abundant natural light
- 22' high clear space, ideal for brewery or show room
- Parking for 20+ vehicles on 4,400 SF lot
- Existing lifts
- Extra wide alley in back
- Located in Logan Square/Avondale neighborhood
- Easy to move vehicles, with drive-in-doors off of alley and throughout building



#### **FOR LEASE**

8,079 SF Showroom/Service Building on Belmont Avenue

# 3505 W. Belmont Avenue CHICAGO, IL 60618

### **PROPERTY PHOTOS**







### **FOR LEASE**

8,079 SF Showroom/Service Building on Belmont Avenue

# 3505 W. Belmont Avenue CHICAGO, IL 60618

#### **PROPERTY IMAGES CONTINUED**