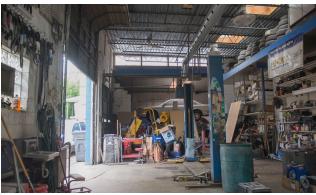

|
| Comments        | <ul> <li>Former auto body + auto sales</li> <li>High visibility, corner site</li> <li>Abundant natural light</li> </ul> |

- Abundant natural light
- 22' high clear space, ideal for brewery or show room
- Parking for 20+ vehicles on 4,400 SF lot
- Existing lifts
- Extra wide alley in back
- Located in Logan Square/Avondale neighborhood
- Easy to move vehicles, with drive-in-doors off of alley and throughout building



#### **FOR LEASE**

8,079 SF Showroom/Service Building on Belmont Avenue

# 3505 W. Belmont Avenue CHICAGO, IL 60618

### **PROPERTY PHOTOS**







### **FOR LEASE**

8,079 SF Showroom/Service Building on Belmont Avenue

# 3505 W. Belmont Avenue CHICAGO, IL 60618

#### **PROPERTY IMAGES CONTINUED**