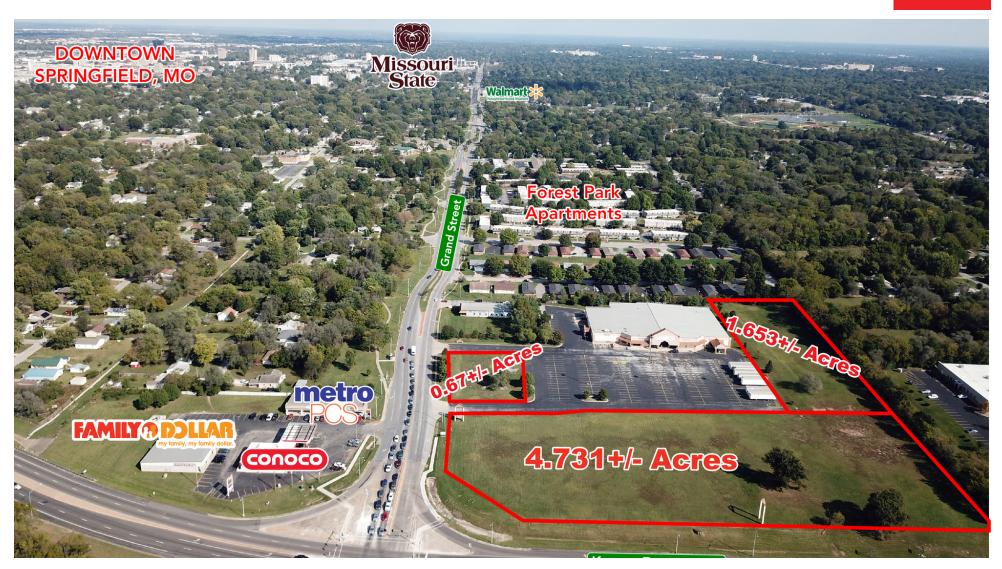

# **LOCATION MAPS**

For Sale

| POPULATION                           | 1 MILE              | 3 MILES               | 5 MILES               |
|--------------------------------------|---------------------|-----------------------|-----------------------|
| TOTAL POPULATION                     | 10,010              | 85,066                | 174,104               |
| MEDIAN AGE                           | 31.5                | 32.0                  | 33.7                  |
| MEDIAN AGE (MALE)                    | 30.2                | 31.0                  | 32.7                  |
| MEDIAN AGE (FEMALE)                  | 34.0                | 33.2                  | 34.8                  |
|                                      |                     |                       |                       |
| HOUSEHOLDS & INCOME                  | 1 MILE              | 3 MILES               | 5 MILES               |
| HOUSEHOLDS & INCOME TOTAL HOUSEHOLDS | <b>1 MILE</b> 4,171 | <b>3 MILES</b> 36,137 | <b>5 MILES</b> 75,300 |
|                                      |                     |                       |                       |
| TOTAL HOUSEHOLDS                     | 4,171               | 36,137                | 75,300                |

#### **PROPERTY HIGHLIGHTS**

- Signalized Intersection.
- Corner Lot.
- · Great Visibility.
- Easy Access.
- Close Proximity to MSU Campus.

W GRAND ST, SPRINGFIELD, MO 65802