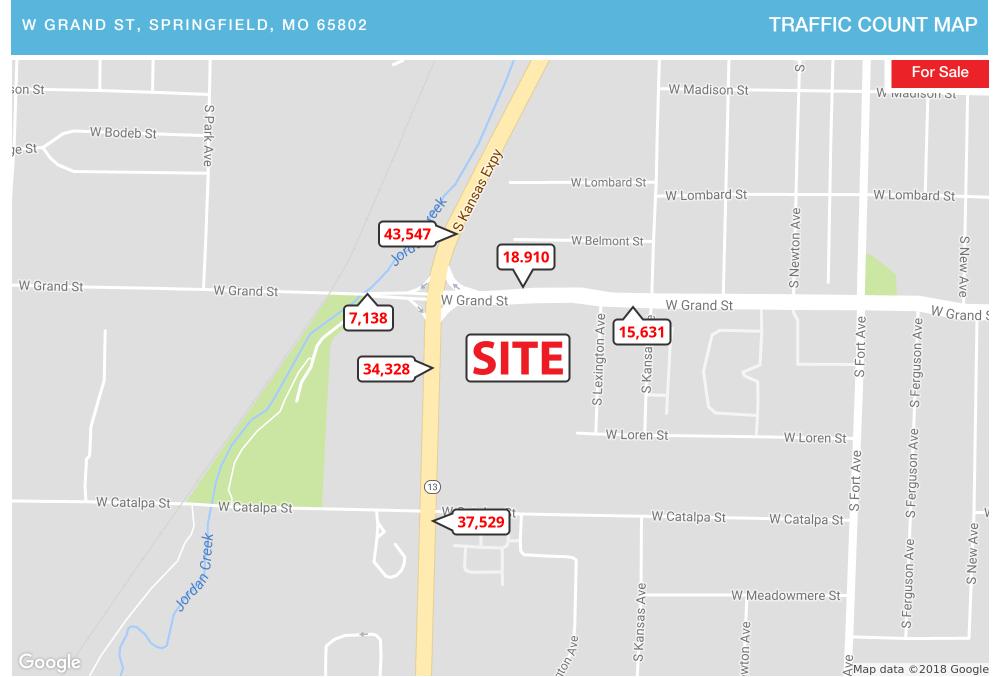

#### **PROPERTY SUMMARY**

Sale Price: Subject To Offer

Lot Size: 7 Acres

**APN #:** 881327102021

**Zoning:** Commercial

Market: Springfield, MO

Cross Streets: Kansas Expressy

#### **PROPERTY OVERVIEW**

3 Retail Pad Sites at the corner of Grand St & Kansas Expy. Price is \$12 - \$15 SqFt.

- 0.67 Acre Lot.
- 1.653 Acre Lot.
- 4.73 Acer Lot.

#### **PROPERTY HIGHLIGHTS**

- · Signalized Intersection.
- Corner Lot.
- · Great Visibility.
- Easy Access.
- Close Proximity to MSU Campus.

W GRAND ST, SPRINGFIELD, MO 65802