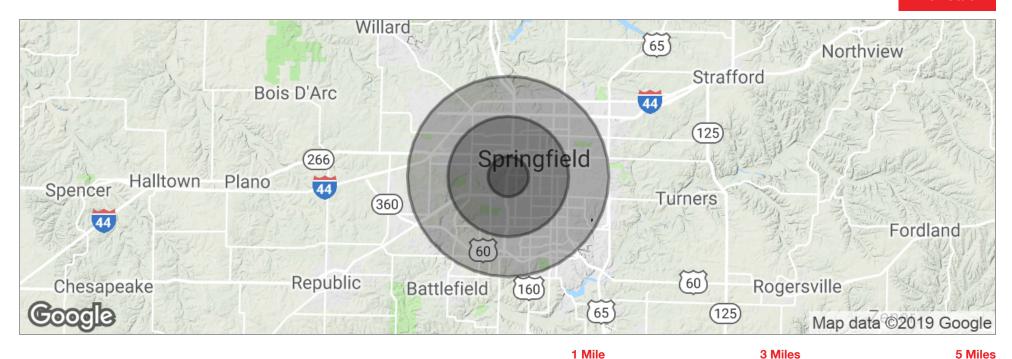

# **LOCATION MAPS**

For Sale

| POPULATION                           | 1 MILE              | 3 MILES               | 5 MILES               |
|--------------------------------------|---------------------|-----------------------|-----------------------|
| TOTAL POPULATION                     | 10,010              | 85,066                | 174,104               |
| MEDIAN AGE                           | 31.5                | 32.0                  | 33.7                  |
| MEDIAN AGE (MALE)                    | 30.2                | 31.0                  | 32.7                  |
| MEDIAN AGE (FEMALE)                  | 34.0                | 33.2                  | 34.8                  |
|                                      |                     |                       |                       |
| HOUSEHOLDS & INCOME                  | 1 MILE              | 3 MILES               | 5 MILES               |
| HOUSEHOLDS & INCOME TOTAL HOUSEHOLDS | <b>1 MILE</b> 4,171 | <b>3 MILES</b> 36,137 | <b>5 MILES</b> 75,300 |
|                                      |                     |                       |                       |
| TOTAL HOUSEHOLDS                     | 4,171               | 36,137                | 75,300                |

### **DEMOGRAPHICS MAP**

For Sale

| Total Population         10,010         85,066         174,104           Population Density         3,186         3,009         2,217           Median Age         31.5         32.0         33.7           Median Age (Male)         30.2         31.0         32.7           Median Age (Female)         34.0         33.2         34.8           Total Households         4,171         36,137         75,300           # of Persons Per HH         2.4         2.4         2.3           Average HH Income         \$32,665         \$37,280         \$42,952           Average House Value         \$101,245         \$106,969         \$121,184 |                     |           | ·         | ·         |
|-------------------------------------------------------------------------------------------------------------------------------------------------------------------------------------------------------------------------------------------------------------------------------------------------------------------------------------------------------------------------------------------------------------------------------------------------------------------------------------------------------------------------------------------------------------------------------------------------------------------------------------------------------|---------------------|-----------|-----------|-----------|
| Median Age       31.5       32.0       33.7         Median Age (Male)       30.2       31.0       32.7         Median Age (Female)       34.0       33.2       34.8         Total Households       4,171       36,137       75,300         # of Persons Per HH       2.4       2.4       2.3         Average HH Income       \$32,665       \$37,280       \$42,952                                                                                                                                                                                                                                                                                   | Total Population    | 10,010    | 85,066    | 174,104   |
| Median Age (Male)       30.2       31.0       32.7         Median Age (Female)       34.0       33.2       34.8         Total Households       4,171       36,137       75,300         # of Persons Per HH       2.4       2.4       2.3         Average HH Income       \$32,665       \$37,280       \$42,952                                                                                                                                                                                                                                                                                                                                       | Population Density  | 3,186     | 3,009     | 2,217     |
| Median Age (Female)       34.0       33.2       34.8         Total Households       4,171       36,137       75,300         # of Persons Per HH       2.4       2.4       2.3         Average HH Income       \$32,665       \$37,280       \$42,952                                                                                                                                                                                                                                                                                                                                                                                                  | Median Age          | 31.5      | 32.0      | 33.7      |
| Total Households         4,171         36,137         75,300           # of Persons Per HH         2.4         2.4         2.3           Average HH Income         \$32,665         \$37,280         \$42,952                                                                                                                                                                                                                                                                                                                                                                                                                                         | Median Age (Male)   | 30.2      | 31.0      | 32.7      |
| # of Persons Per HH Average HH Income 2.4 2.4 2.3 \$32,665 \$37,280 \$42,952                                                                                                                                                                                                                                                                                                                                                                                                                                                                                                                                                                          | Median Age (Female) | 34.0      | 33.2      | 34.8      |
| Average HH Income \$32,665 \$37,280 \$42,952                                                                                                                                                                                                                                                                                                                                                                                                                                                                                                                                                                                                          | Total Households    | 4,171     | 36,137    | 75,300    |
|                                                                                                                                                                                                                                                                                                                                                                                                                                                                                                                                                                                                                                                       | # of Persons Per HH | 2.4       | 2.4       | 2.3       |
| Average House Value \$101,245 \$106,969 \$121,184                                                                                                                                                                                                                                                                                                                                                                                                                                                                                                                                                                                                     | Average HH Income   | \$32,665  | \$37,280  | \$42,952  |
|                                                                                                                                                                                                                                                                                                                                                                                                                                                                                                                                                                                                                                                       | Average House Value | \$101,245 | \$106,969 | \$121,184 |