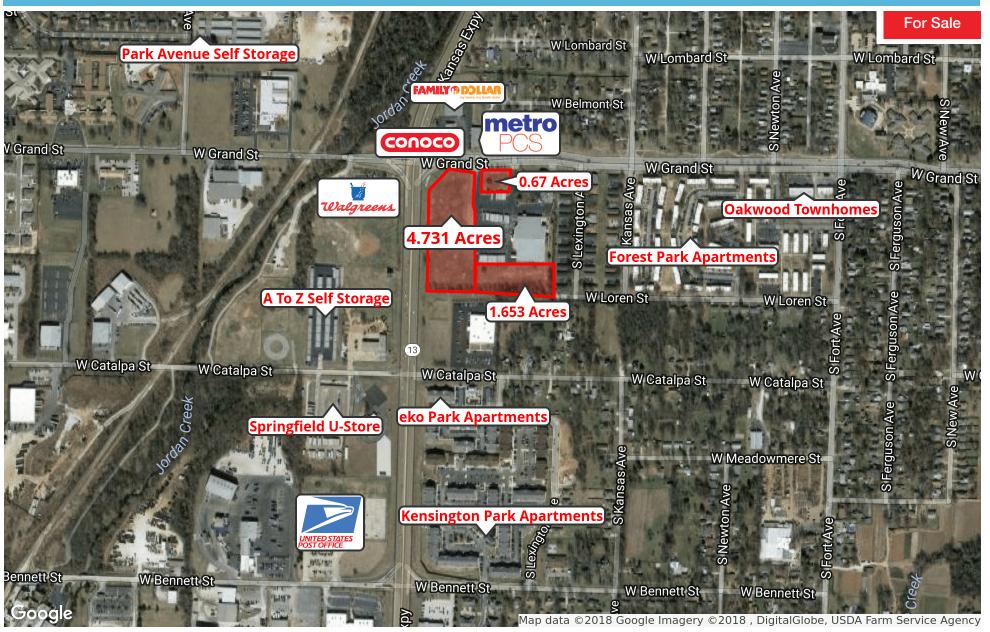

# **ADDITIONAL PHOTOS**

For Sale

W GRAND ST, SPRINGFIELD, MO 65802

**RETAILER MAP** 

417.877.7900

W GRAND ST, SPRINGFIELD, MO 65802