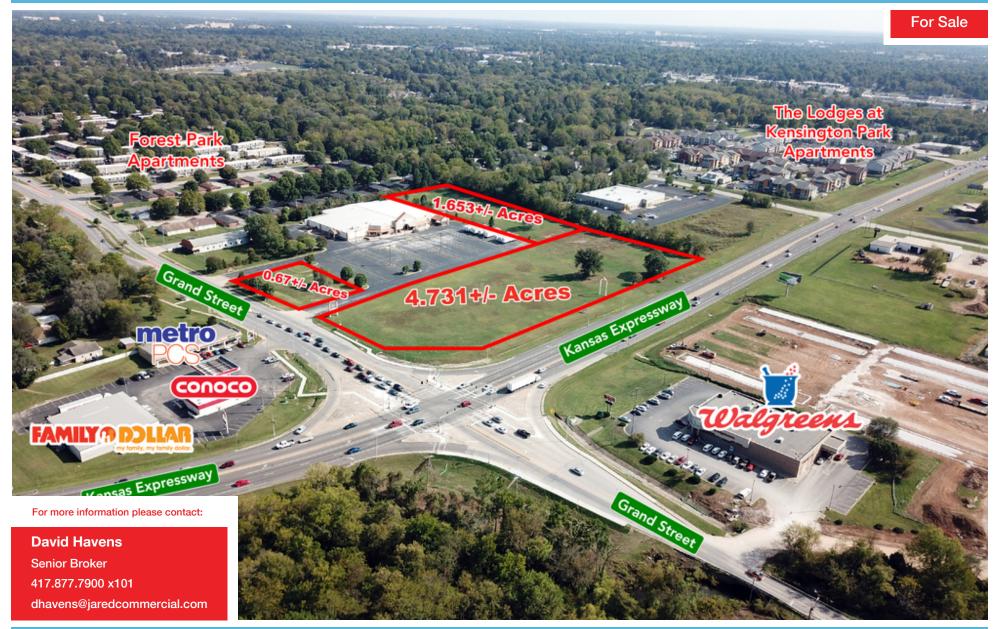

### **EXECUTIVE SUMMARY**

For Sale

#### **PROPERTY SUMMARY**

Sale Price: Subject To Offer

Lot Size: 7 Acres

**APN #:** 881327102021

**Zoning:** Commercial

Market: Springfield, MO

Cross Streets: Kansas Expressy

#### **PROPERTY OVERVIEW**

3 Retail Pad Sites at the corner of Grand St & Kansas Expy. Price is \$12 - \$15 SqFt.

- 0.67 Acre Lot.
- 1.653 Acre Lot.
- 4.73 Acer Lot.

#### **PROPERTY HIGHLIGHTS**

- · Signalized Intersection.
- Corner Lot.
- · Great Visibility.
- Easy Access.
- Close Proximity to MSU Campus.

W GRAND ST, SPRINGFIELD, MO 65802