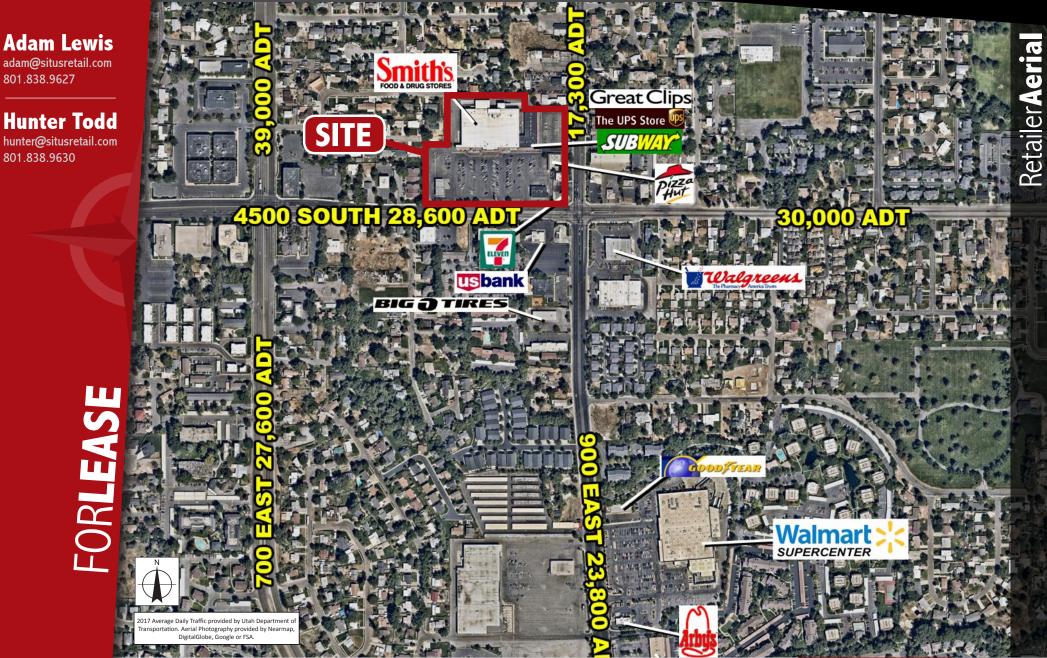

### 4500 South & 900 East (NWC) 🕀 Salt Lake City, UT

#### FEATURES

Pizza

- Access/Visibility from 4500 South & 900 East
- Well Established Trade Area
- Great Traffic Counts
- Anchored by:

GROUP