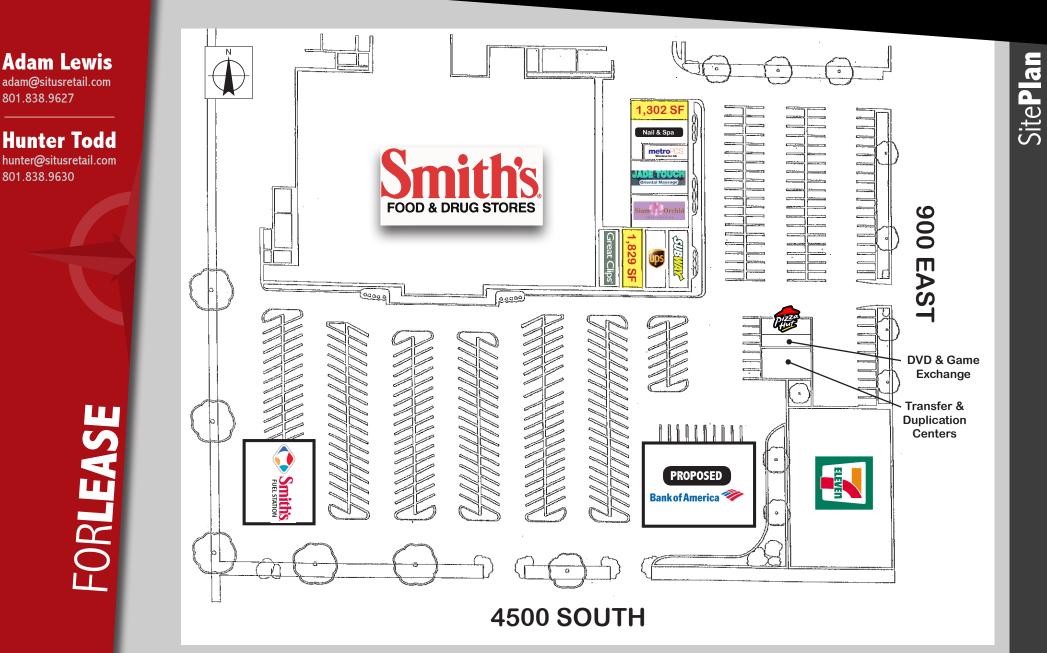

SITUS GROUP

**PROPERTY INFORMATION** 

- Available Size: 1,302 or 1,829 SF
- Lease Rate: \$12 to \$19 PSF\*
- NNNs: \$4.84 PSF
- Availability: Immediate \*Subject to tenant improvements, term, credit, etc.

#### FEATURES

Pizza

- Access/Visibility from 4500 South & 900 East
- Well Established Trade Area
- Great Traffic Counts
- Anchored by:

GROUP