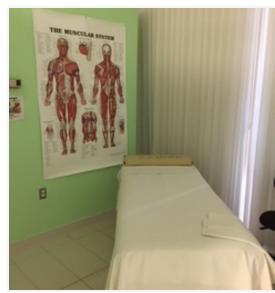

Treatment 8 rooms

Rooms:

#### **PROPERTY HIGHLIGHTS**

- Medical/Office Space For Sub-Lease/Business.
- Excellent opportunity to sub-lease turn-key wellness center.
- Facing Richmond Hwy the space is conveniently located within walking distance of numerous personal services, great amenity base within walking distance to Eisenhower Metro Station and Capital Beltway.
- Ideal for doctor, dentist, chiropractor and other health professional.
- Ample on-site parking, 4 miles away from the Old Town Alexandria.
- Beautiful lobby entrances, 8 treatment rooms, a bathroom, closets. Grand entrance newly built spaces, ready for occupancy.
- Tenants of the bldg include Inova Health.
- Two years remains on the current lease term.
- Owner also will be interested to sell an existing wellness center or open for a partnership.