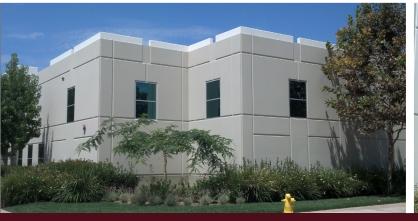

## FREESTANDING INDUSTRIAL BLDG FOR SALE/LEASE ±12,519 SF AVAILABLE ON ±0.65 AC LOT

654 S. Lincoln Avenue, San Bernardino, CA

## **PROPERTY HIGHLIGHTS**

- Free Standing Building Built in 2006
- 800 Amps, 120/208 Volt Electrical Service (verify)
- 2 Ground Level Doors
- Fenced Yard (±0.65 ac lot)
- 18' clear height
- ±2,300 SF office
- No Association Fee