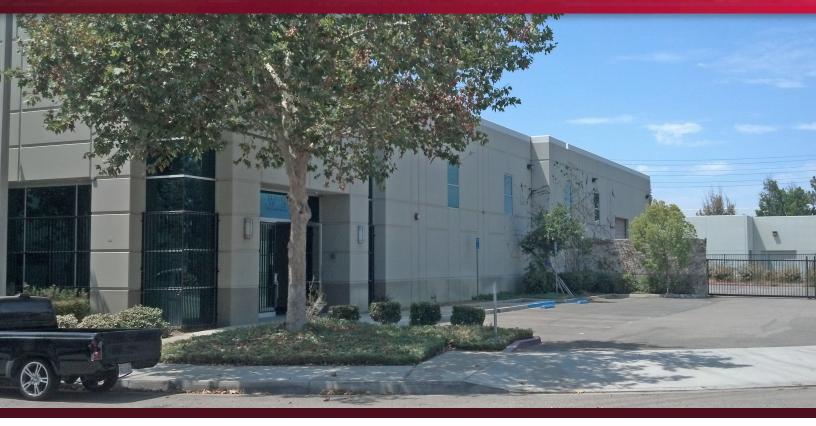

## FREESTANDING INDUSTRIAL BLDG FOR SALE/LEASE ±12,519 SF AVAILABLE ON ±0.65 AC LOT

654 S. Lincoln Avenue, San Bernardino, CA

## **PROPERTY HIGHLIGHTS**

- Free Standing Building Built in 2006
- 800 Amps, 120/208 Volt Electrical Service (verify)
- 2 Ground Level Doors
- Fenced Yard (±0.65 ac lot)
- 18' clear height
- ±2,300 SF office
- No Association Fee