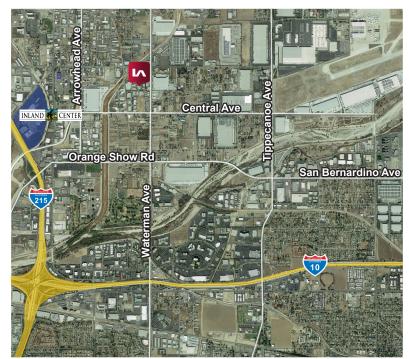

## FREESTANDING INDUSTRIAL BLDG FOR SALE/LEASE ±12,519 SF AVAILABLE ON ±0.65 AC LOT

654 S. Lincoln Avenue, San Bernardino, CA