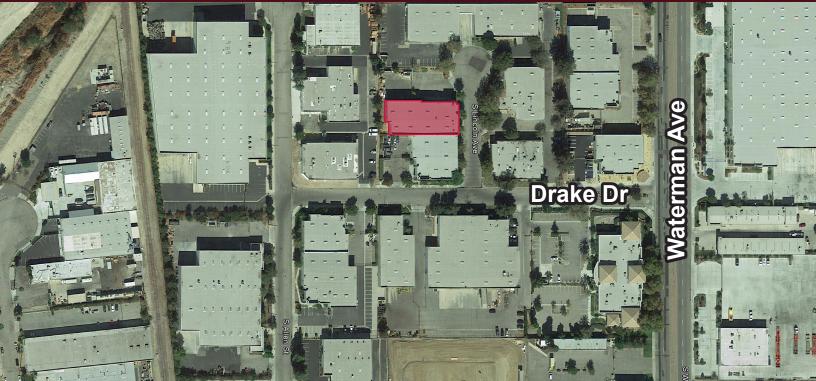

## FREESTANDING INDUSTRIAL BLDG FOR SALE/LEASE ±12,519 SF AVAILABLE ON ±0.65 AC LOT

654 S. Lincoln Avenue, San Bernardino, CA