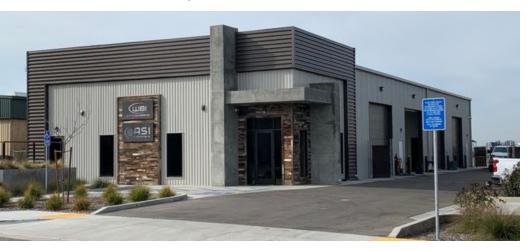

### PROPERTY OVERVIEW

Very nice industrial building located in Visalia's Industrial Park. Modern office area with reception, 2 private offices, bull pen, conference room and break area. Great access to and from Hwy 198 and Hwy 99. Newer construction with access off N. Century St. and N. Nevada St.

### PROPERTY HIGHLIGHTS

- Newer Construction
- Great Access