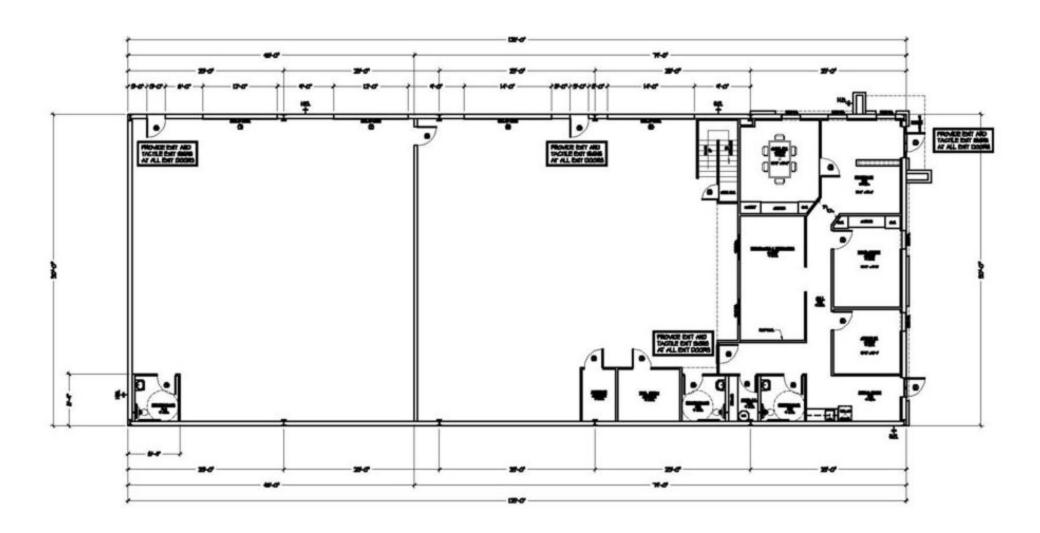

l pen, conference room and break area. Great access to and from Hwy 198 and Hwy 99. Newer construction with access off N. Century St. and N. Nevada St.

### PROPERTY HIGHLIGHTS

- Newer Construction
- Great Access

#### **DEMOGRAPHICS**

|                   | 1 MILE   | 3 MILES  | 5 MILES  |
|-------------------|----------|----------|----------|
| Total Households  | 884      | 5,661    | 16,811   |
| Total Population  | 3,051    | 18,756   | 51,234   |
| Average HH Income | \$94,505 | \$95,221 | \$78,251 |

### MARC GRIFFITHS

559.625.2128 x12 marc@zeebre.com CalDRE #01434697



## **Additional Photos**







### MARC GRIFFITHS

559.625.2128 x12 marc@zeebre.com CalDRE #01434697 132 N Akers St Visalia, CA 93291-5121 559.625.2128 | zeebre.com

ZEES

Commercial Real Estate

## Floor Plans



### MARC GRIFFITHS

559.625.2128 x12 marc@zeebre.com CalDRE #01434697



## Site Plan



### MARC GRIFFITHS

559.625.2128 x12 marc@zeebre.com CalDRE #01434697



## **Location Maps**



### MARC GRIFFITHS

559.625.2128 x12 marc@zeebre.com CalDRE #01434697



## Demographics Map & Report

| POPULATION           | 1 MILE | 3 MILES | 5 MILES |
|----------------------|--------|---------|---------|
| Total Population     | 3,051  | 18,756  | 51,234  |
| Average age          | 28.9   | 30.8    | 32.1    |
| Average age (Male)   | 29.3   | 30.8    | 31.5    |
| Average age (Female) | 28.4   | 30.6    | 33.0    |

| HOUSEHOLDS & INCOME | 1 MILE    | 3 MILES   | 5 MILES   |
|---------------------|-----------|-----------|-----------|
| Total households    | 884       | 5,661     | 16,811    |
| #