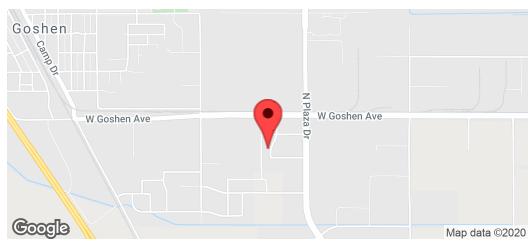

## **Executive Summary**





| SALE PRICE | \$999,000                             |
|------------|---------------------------------------|
|            | · · · · · · · · · · · · · · · · · · · |

#### **OFFERING SUMMARY**

Year Built: 2018

Building Size: 7,865 SF

Zoning: Industrial

Price / SF: \$127.02

### PROPERTY OVERVIEW

Very nice industrial building located in Visalia's Industrial Park. Modern office area with reception, 2 private offices, bull pen, conference room and break area. Great access to and from Hwy 198 and Hwy 99. Newer construction with access off N. Century St. and N. Nevada St.

### PROPERTY HIGHLIGHTS

- Newer Construction
- Great Access

#### **DEMOGRAPHICS**

|                   | 1 MILE   | 3 MILES  | 5 MILES  |
|-------------------|----------|----------|----------|
| Total Households  | 88