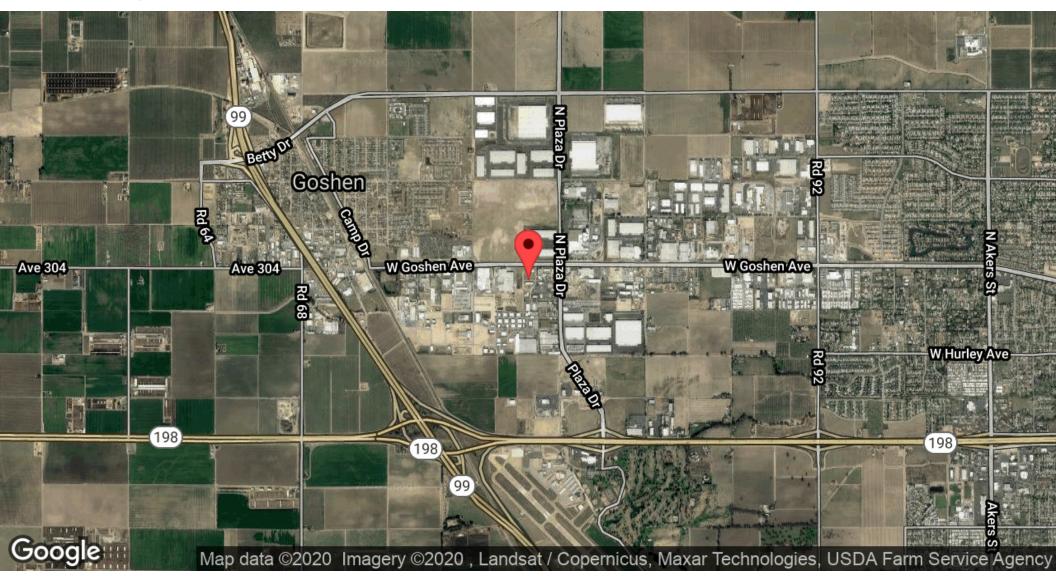

Construction
- Great Access

#### **DEMOGRAPHICS**

|                   | 1 MILE   | 3 MILES  | 5 MILES  |
|-------------------|----------|----------|----------|
| Total Households  | 884      | 5,661    | 16,811   |
| Total Population  | 3,051    | 18,756   | 51,234   |
| Average HH Income | \$94,505 | \$95,221 | \$78,251 |

### MARC GRIFFITHS

559.625.2128 x12 marc@zeebre.com CalDRE #01434697



## **Additional Photos**







### MARC GRIFFITHS

559.625.2128 x12 marc@zeebre.com CalDRE #01434697 132 N Akers St Visalia, CA 93291-5121 559.625.2128 | zeebre.com

ZEES

Commercial Real Estate

## Floor Plans



### MARC GRIFFITHS

559.625.2128 x12 marc@zeebre.com CalDRE #01434697



## Site Plan



### MARC GRIFFITHS

559.625.2128 x12 marc@zeebre.com CalDRE #01434697



## **Location Maps**



### MARC GRIFFITHS

559.625.2128 x12 marc@zeebre.com CalDRE #01434697



## Demographics Map & Report

| POPULATION           | 1 MILE | 3 MILES | 5 MILES |
|----------------------|--------|---------|---------|
| Total Population     | 3,051  | 18,756  | 51,234  |
| Average age          | 28.9   | 30.8    | 32.1    |
| Average age (Male)   | 29.3   | 30.8    | 31.5    |
| Average age (Female) | 28.4   | 30.6    | 33.0    |

| HOUSEHOLDS & INCOME | 1 MILE    | 3 MILES   | 5 MILES   |
|---------------------|-----------|-----------|-----------|
| Total households    | 884       | 5,661     | 16,811    |
| # of persons per HH | 3.5       | 3.3       | 3.0       |
| Average HH income   | \$94,505  | \$95,221  | \$78,251  |
| Average house value | \$306,641 | \$306,402 | \$299,972 |

<sup>\*</