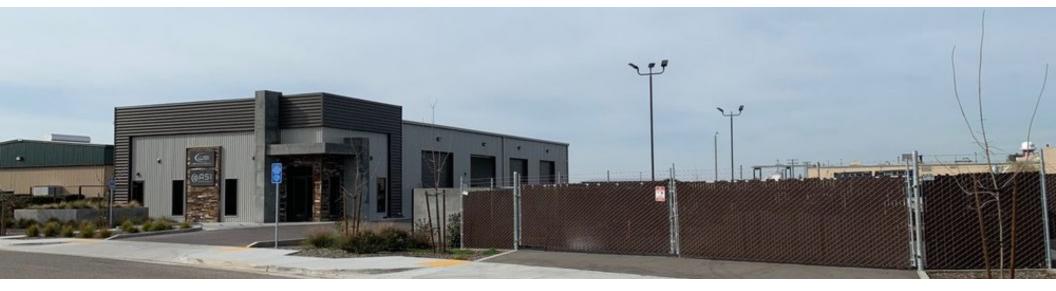

ing: Industrial

Price / SF: \$127.02

### PROPERTY OVERVIEW

Very nice industrial building located in Visalia's Industrial Park. Modern office area with reception, 2 private offices, bull pen, conference room and break area. Great access to and from Hwy 198 and Hwy 99. Newer construction with access off N. Century St. and N. Nevada St.

### PROPERTY HIGHLIGHTS

- Newer Construction
- Great Access

#### **DEMOGRAPHICS**

|                   | 1 MILE   | 3 MILES  | 5 MILES  |
|-------------------|----------|----------|----------|
| Total Households  | 884      | 5,661    | 16,811   |
| Total Population  | 3,051    | 18,756   | 51,234   |
| Average HH Income | \$94,505 | \$95,221 | \$78,251 |

### MARC GRIFFITHS

559.625.2128 x12 marc@zeebre.com CalDRE #01434697



## **Additional Photos**







### MARC GRIFFITHS

559.625.2128 x12 marc@zeebre.com CalDRE #01434697 132 N Akers St Visalia, CA 93291-5121 559.625.2128 | zeebre.com

ZEES

Commercial Real Estate

## Floor Plans



### MARC GRIFFITHS

559.625.2128 x12 marc@zeebre.com CalDRE #01434697



## Site Plan



### MARC GRIFFITHS

559.625.2128 x12 marc@zeebre.com CalDRE #01434697



## **Location Maps**



### MARC GRIFFITHS

559.625.2128 x12 marc@zeebre.com CalDRE #01434697



## Demographics Map & Report

| POPULATION           | 1 MILE | 3 MILES | 5 MILES |
|----------------------|--------|---------|---------|
| Total Population     | 3,051  | 18,756  | 51,234  |
| Average age          | 28.9   | 30.8    | 32.1    |
| Average age (Male)   | 29.3   | 30.8    | 31.5    |
| Average age (Female) | 28.4   | 30.6    | 33.0