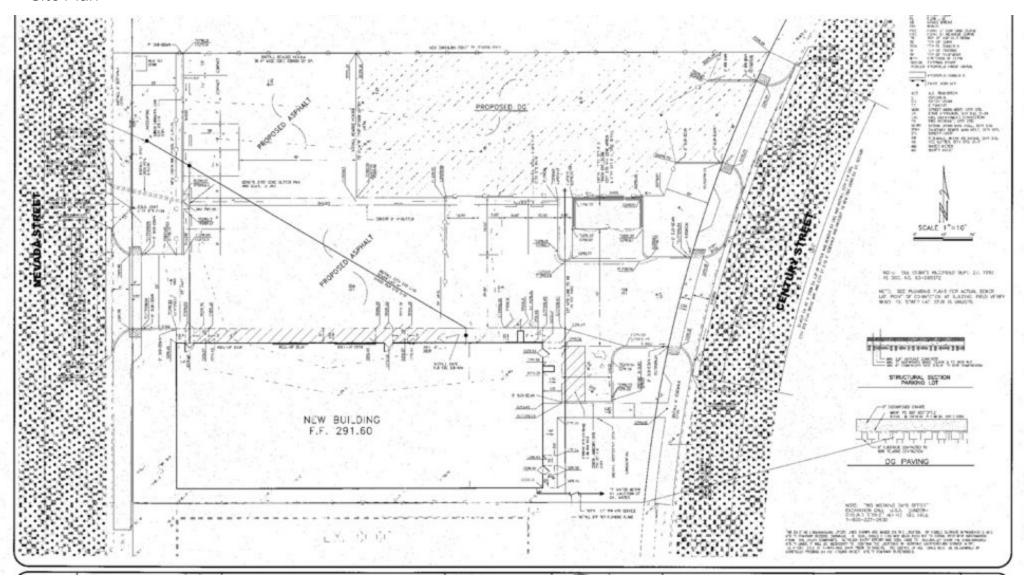

construction with access off N. Century St. and N. Nevada St.

### PROPERTY HIGHLIGHTS

- Newer Construction
- Great Access

#### **DEMOGRAPHICS**

|                   | 1 MILE   | 3 MILES  | 5 MILES  |
|-------------------|----------|----------|----------|
| Total Households  | 884      | 5,661    | 16,811   |
| Total Population  | 3,051    | 18,756   | 51,234   |
| Average HH Income | \$94,505 | \$95,221 | \$78,251 |

### MARC GRIFFITHS

559.625.2128 x12 marc@zeebre.com CalDRE #01434697



## **Additional Photos**







### MARC GRIFFITHS

559.625.2128 x12 marc@zeebre.com CalDRE #01434697 132 N Akers St Visalia, CA 93291-5121 559.625.2128 | zeebre.com

ZEES

Commercial Real Estate

## Floor Plans



### MARC GRIFFITHS

559.625.2128 x12 marc@zeebre.com CalDRE #01434697



## Site Plan



### MARC GRIFFITHS

559.625.2128 x12 marc@zeebre.com CalDRE #01434697



## **Location Maps**



### MARC GRIFFITHS

559.625.2128 x12 marc@zeebre.com CalDRE #01434697



## Demographics Map & Report

| POPULATION           | 1 MILE | 3 MILES | 5 MILES |
|----------------------|--------|---------|---------|
| Total Population     | 3,051  | 18,756  | 51,234  |
| Average age          | 28.9   | 30.8    | 32.1    |
| Average age (Male)   | 29.3   | 30.8    | 31.5    |
| Average age (Female) | 28.4   | 30.6    | 33.0    |

| HOUSEHOLDS & INCOME | 1 MILE    | 3 MILES   | 5 MILES   |
|---------------------|-----------|-----------|-----------|
| Total households    | 884       | 5,661     | 16,811    |
| # of persons per HH | 3.5       | 3.3       | 3.0       |
| Average HH income   | \$94,505