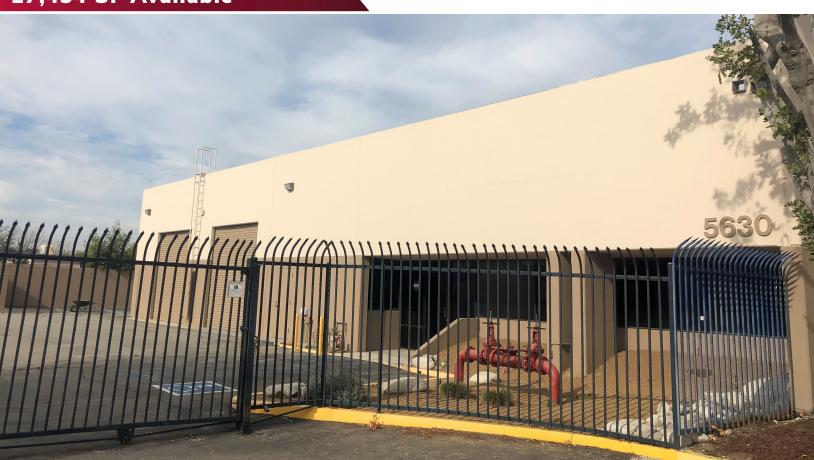

# FOR SALE

±7,434 SF Available

5630

W Mission Blvd., Ontario, CA. 91762

### PROPERTY FEATURES

- •Rare Small Freestanding Building
- •±7,434 SF Available
- •±1,200 SF of Office Space
- •18' Minimum Clearance Height
- •Four (4) Ground Level Doors
- Possible Loading Dock Area
- Fenced Yard Area
- Newer Roof