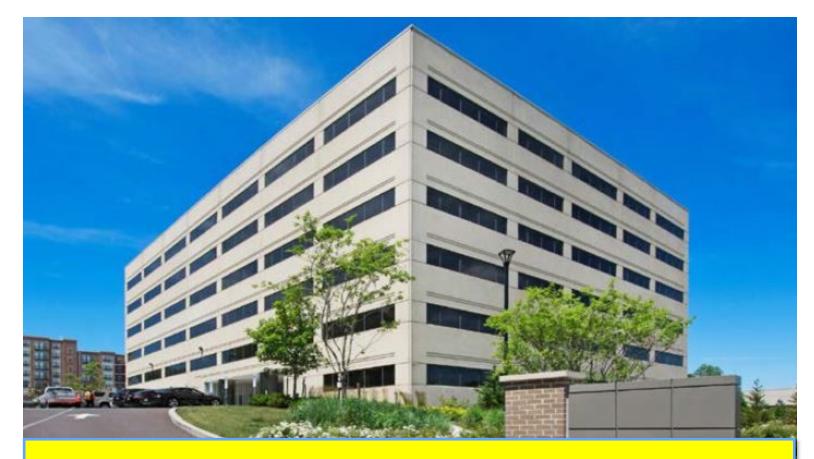

## 150 MONUMENT ROAD • BALA CYNWYD, PA

Gene McHale gmchale@beaconcre.com | Colin McHale cmchale@beaconcre.com | 610.828.0100

290 King of Prussia Road | Building 1 | Suite 200 | Radnor, PA 19087 | 610.828.0100 (o) | 610.828.3873 (f) | www.beaconcre.com

### 150 MONUMENT ROAD • BALA CYNWYD, PA

AVAILABILITIES FROM

2,200 SF - 23,000 SF (full floor)

Full floor coming available 8/2023

#### **PROPERTY HIGHLIGHTS:**

- Six story building comprising 126,756 SF (21,000 SF floor plates)
- \$32.00/SF + Utilities
- Availabilities from 2,200 SF to 23,000 SF
- Completely renovated entry lobbies and elevator cabs in 2020
- Updated corridors feature new carpet, lighting, ceiling tiles and wall covering
- Climate controlled storage space available
- New four story, 300 space, parking structure with 3,400 square feet of available retail frontage
- 24-hour security card access
- Less than 1 mile to Septa's Bala Station for service to Center City Philadelphia
- Bala Cynwyd Shopping Center: Honeygrow, Chili's, Qdoba, Corner Bakery, Acme, Five Guys Burgers
- 2 blocks to Septa Bus Routes 1, 44 & 65
- Target Shopping Center: Target, Starbucks, California Pizza Kitchen, Chipotle, Pei Wei Asian Diner, PNC Bank, TD Bank