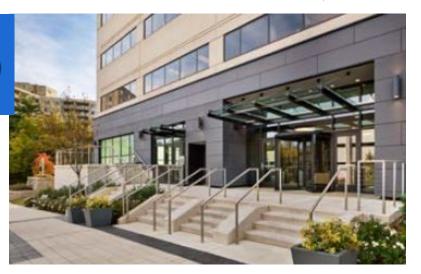

#### **PROPERTY HIGHLIGHTS:**

- Six story building comprising 126,756 SF (21,000 SF floor plates)
- \$32.00/SF + Utilities
- Availabilities from 2,200 SF to 23,000 SF
- Completely renovated entry lobbies and elevator cabs in 2020
- Updated corridors feature new carpet, lighting, ceiling tiles and wall covering
- Climate controlled storage space available
- New four story, 300 space, parking structure with 3,400 square feet of available retail frontage
- 24-hour security card access
- Less than 1 mile to Septa's Bala Station for service to Center City Philadelphia
- Bala Cynwyd Shopping Center: Honeygrow, Chili's, Qdoba, Corner Bakery, Acme, Five Guys Burgers
- 2 blocks to Septa Bus Routes 1, 44 & 65
- Target Shopping Center: Target, Starbucks, California Pizza Kitchen, Chipotle, Pei Wei Asian Diner, PNC Bank, TD Bank