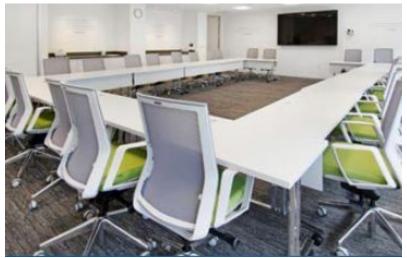

#### **PROPERTY HIGHLIGHTS:**

- Six story building comprising 126,756 SF (21,000 SF floor plates)
- \$32.00/SF + Utilities
- Availabilities from 2,200 SF to 23,000 SF
- Completely renovated entry lobbies and elevator cabs in 2020
- Updated corridors feature new carpet, lighting, ceiling tiles and wall covering
- Climate controlled storage space available
- New four story, 300 space, parking structure with 3,400 square feet of available retail frontage
- 24-hour security card access
- Less than 1 mile to Septa's Bala Station for service to Center City Philadelphia
- Bala Cynwyd Shopping Center: Honeygrow, Chili's, Qdoba, Corner Bakery, Acme, Five Guys Burgers
- 2 blocks to Septa Bus Routes 1, 44 & 65
- Target Shopping Center: Target, Starbucks, California Pizza Kitchen, Chipotle, Pei Wei Asian Diner, PNC Bank, TD Bank