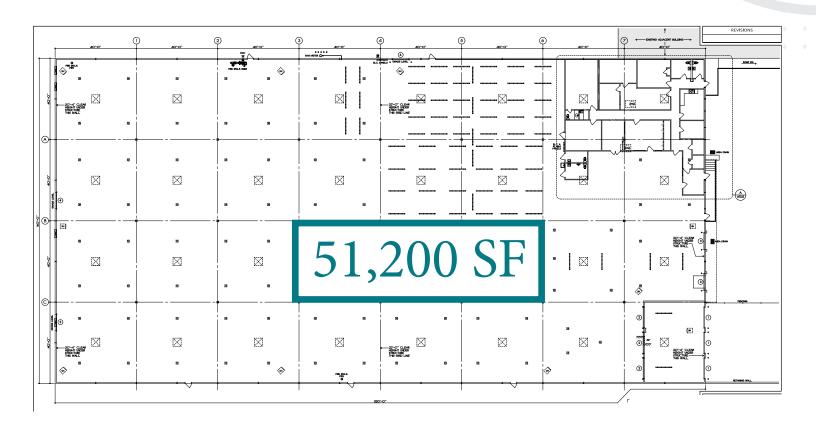

### BUILDING INFORMATION

- ± 51,200 SF
- Office 3,492 SF
- 5 Dock Doors | 1 Grade Level Door
- 20' Clear Height
- Wet Sprinkler 0.25gpm | 2,000sf

FOR LEASE