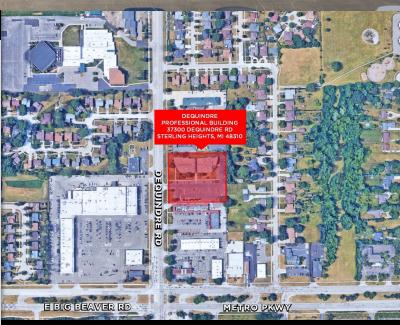

## FOR LEASE

37300 DEQUINDRE ROAD STERLING HEIGHTS, MI 48310

## **PROPERTY FEATURES:**

- Professional one-story medical office building
- Spaces available up to 3,033 SF
- Located in Sterling Heights at border of Troy off Big Beaver Road
- Recently renovated interior
- Excellent main road visibility
- Monument signage available
- Close proximity to Troy Beaumont Hospital
- New ownership and management
- \$15.95/SF NNN