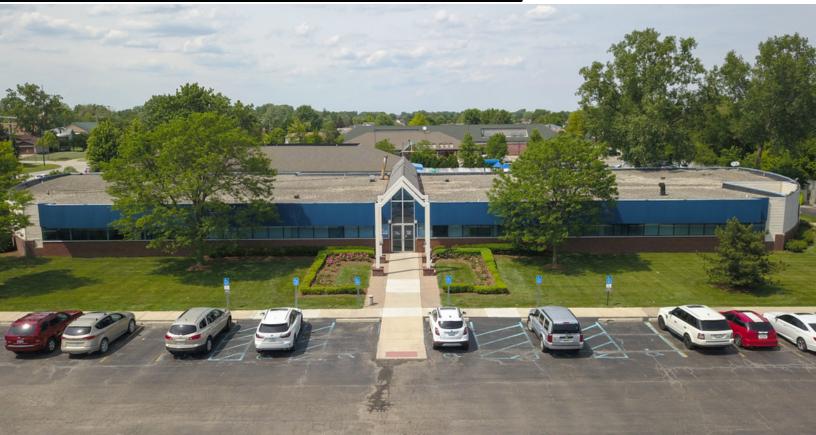

## **PROPERTY FEATURES:**

- Professional one-story medical office building
- Spaces available up to 3,033 SF
- Located in Sterling Heights at border of Troy off Big Beaver Road
- Recently renovated interior
- Excellent main road visibility
- Monument signage available
- Close proximity to Troy Beaumont Hospital
- New ownership and management
- \$15.95/SF NNN