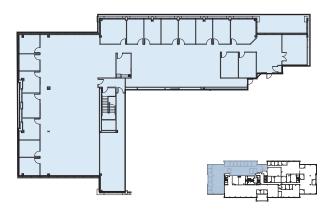

# HAMILTON CROSSING IV



12900 NORTH MERIDIAN STREET • CARMEL, IN

#### **PROPERTY FEATURES**

- Multi-story building
- Highway Visibility on U.S. 31/N. Meridian Street

### **AVAILABILITIES**

• Suite 125: 7,929 SF





• Suite 300: 9,036 SF





#### FOR MORE INFORMATION, PLEASE CONTACT:

John Vandenbark Senior Vice President +1 317 269 1046 john.vandenbark@cbre.com connor.scott@cbre.com

**Connor Scott** Associate +1 317 269 1076

## CBRE

© 2019 CBRE, Inc. All rights reserved. This information has been obtained from sources believed reliable, but has not been verified for accuracy or completeness. Any projections, opinions, or estimates are subject to uncertainty. The information may not represent the current or future performance of the property. You and your advisors should conduct a careful, independent investigation of the property and verify all information. Any reliance on this information is solely at your own risk. CBRE and the CBRE logo are service marks of CBRE, Inc. and/or its affiliated or related companies in th