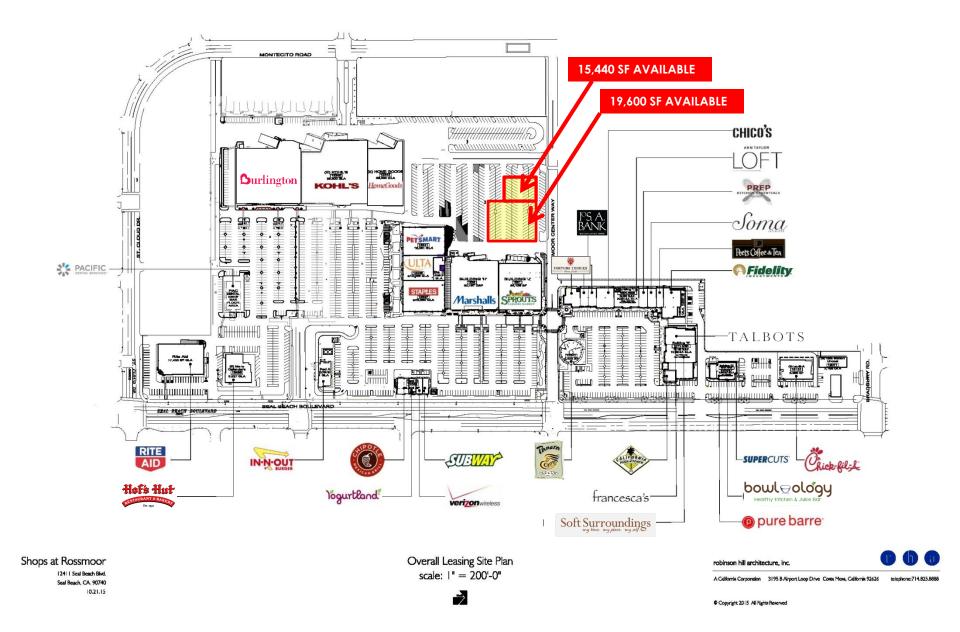

## LEASING OPPORTUNITIES 19,600 SF

- Fitness Club
- Office
- Burlington HomeGoods Kohl's Chico's Marshalls LOFT Talbots Jos. A. Bank Francesca's Soma Intimates

Hof's Hut In-N-Out Burger California Pizza Kitchen Chick-fil-A Bowlology Panera Bread Peet's Coffee & Tea Chipotle **Rite Aid** Subway

Sprouts Staples PetSmart **ULTA Beautv** Fortune Cookies Pure Barre Prep Kitchen Essentials Fidelity Soft Surroundings Supercuts

15,440 SF