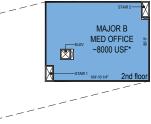

### area summary\*

| usable area (level 1)      | ~7440 sf  |
|----------------------------|-----------|
| usable area (level 2)      | ~8000 st  |
| total building usable area | ~15440 st |

Building area measured to inside face of exterior wall, deducting only vertical penetrations & building common areas (utility rooms & lobbies)

Proposed Med | Fitness Study

scale: 1"=30'

A California Corporation 3195 B Airport Loop Drive Costa Mesa, California 92626 telephone:714.825.8888

©Copyright 2019 All Rights Reserved

robinson hill architecture. inc.