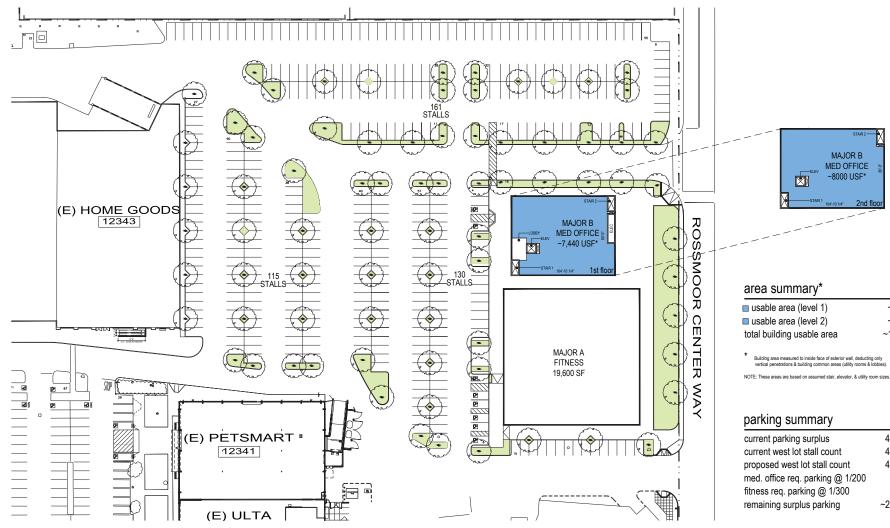

### area summary\*

| usable area (level 1)      | ~7440 sf  |
|----------------------------|-----------|
| usable area (level 2)      | ~8000 st  |
| total building usable area | ~15440 st |

Building area measured to inside face of exterior wall, deducting only vertical penetrations & building common areas (utility rooms & lobbies)

| current parking surplus          | 403 stalls  |
|----------------------------------|-------------|
| current west lot stall count     | 445 stalls  |
| proposed west lot stall count    | 406 stalls  |
| med. office req. parking @ 1/200 | 86 stalls   |
| fitness req. parking @ 1/300     | 66 stalls   |
| remaining surplus parking        | ~254 stalls |
|                                  |             |

Proposed Med | Fitness Study

scale: 1"=30'

A California Corporation 3195 B Airport Loop Drive Costa Mesa, California 92626 telephone:714.825.8888

©Copyright 2019 All Rights Reserved

robinson hill architecture. inc.