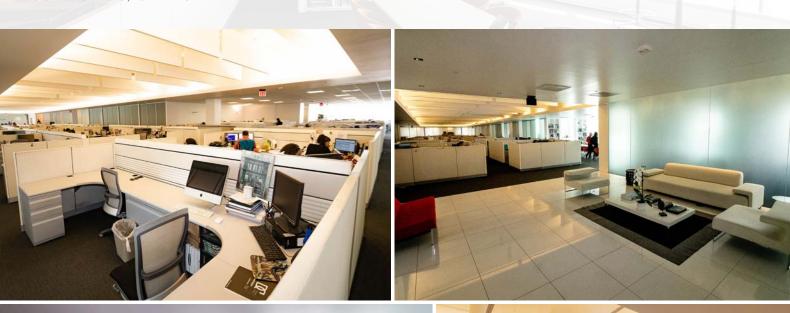

### SPACE PROFILE

ALTOUR

- Type: Sublea
- Address: 12100 West Olympic Blvd, Suite 300 Los Angeles, CA
- + Size: 15,280 rentable square feet
- + Term: May 31, 2019 (longer term deal can be done on a direct basis)
- Rate: Withheld
- + Features:
  - Bright and open creative space
  - Large conference and communal area
  - Above standard build-out
  - Mostly open workstations with interior and window line offices

## CUSHMAN & WAKEFIELD

PHOTOS