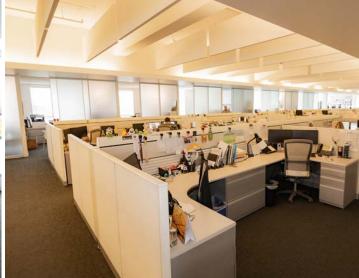

### SPACE PROFILE

ALTOUR

- Type: Sublea
- Address: 12100 West Olympic Blvd, Suite 300 Los Angeles, CA
- + Size: 15,280 rentable square feet
- + Term: May 31, 2019 (longer term deal can be done on a direct basis)
- Rate: Withheld
- + Features:
  - Bright and open creative space
  - Large conference and communal area
  - Above standard build-out
  - Mostly open workstations with interior and window line offices

## CUSHMAN & WAKEFIELD

PHOTOS