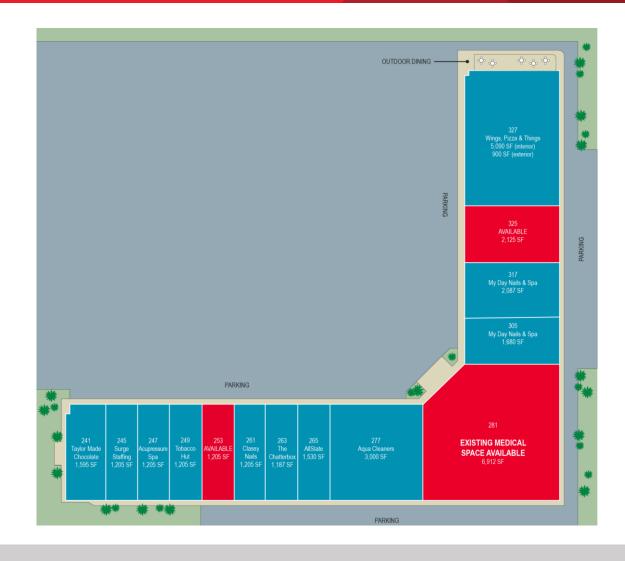

#### **REILLY MARCHANT**

Senior Associate 804 697 3478 reilly.marchant@thalhimer.com

241 E. Hundred Road | Chester, Virginia

| Tenant List |                                |       |
|-------------|--------------------------------|-------|
| #           | Tenant                         | SF    |
| 241         | Taylor Made Chocolate          | 1,595 |
| 245         | Surge Staffing                 | 1,205 |
| 247         | Acupressure Spa                | 1,205 |
| 249         | Tobacco Hut                    | 1,205 |
| 253         | AVAILABLE                      | 1,205 |
| 261         | Classy Nails                   | 1,205 |
| 263         | The Chatterbox                 | 1,187 |
| 265         | Allstate                       | 1,530 |
| 277         | Aqua Cleaners                  | 3,000 |
| 281         | AVAILABLE (space is divisible) | 6,912 |
| 305         | My Day Nails & Spa             | 1,680 |
| 317         | My Day Nails & Spa             | 2,087 |
| 325         | AVAILABLE                      | 2,125 |
| 327         | Wings, Pizza & Things          | 5,090 |