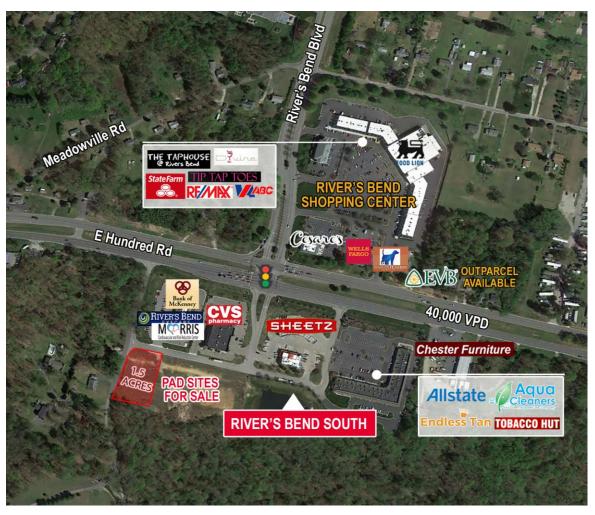

### **Property Features**

- Premier retail center in Chester off Route 10
- Fully built-out medical space
- Pad sites for sale; zoned C-5
- Convenient access to Interstates I-95 & I-295
- Minutes from Meadowville Technology Park, home to Amazon, Capital One, Niagara Bottling & Northrop Grumman
- New monument sign on E. Hundred Road
- Abundant parking