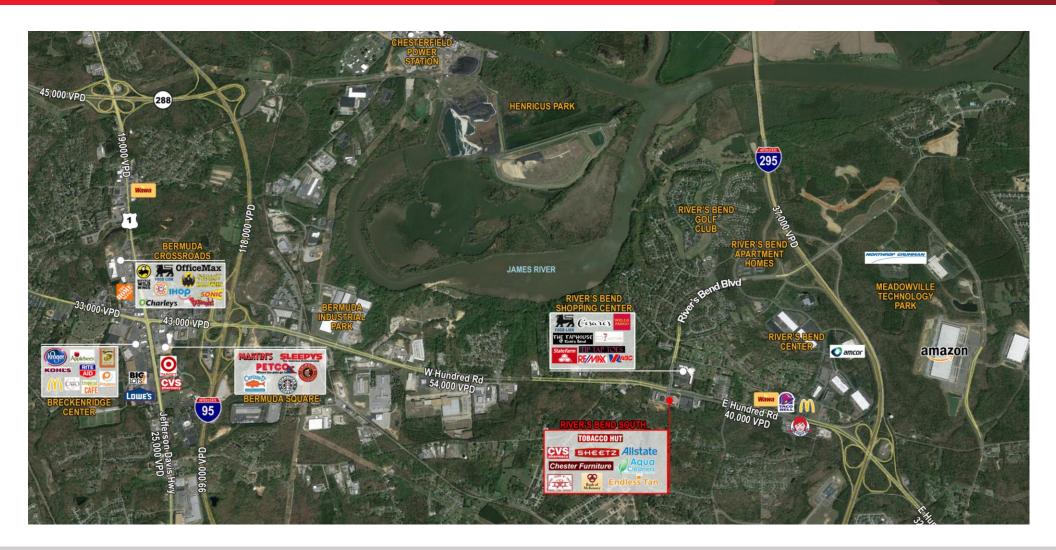

### Convenient access to Interstates I-95 & I-295

For more information, contact:

### **Property Features**

- Premier retail center in Chester off Route 10
- Fully built-out medical space
- Pad sites for sale; zoned C-5
- Convenient access to Interstates I-95 & I-295
- Minutes from Meadowville Technology Park, home to Amazon, Capital One, Niagara Bottling & Northrop Grumman
- New monument sign on E. Hundred Road
- Abundant parking