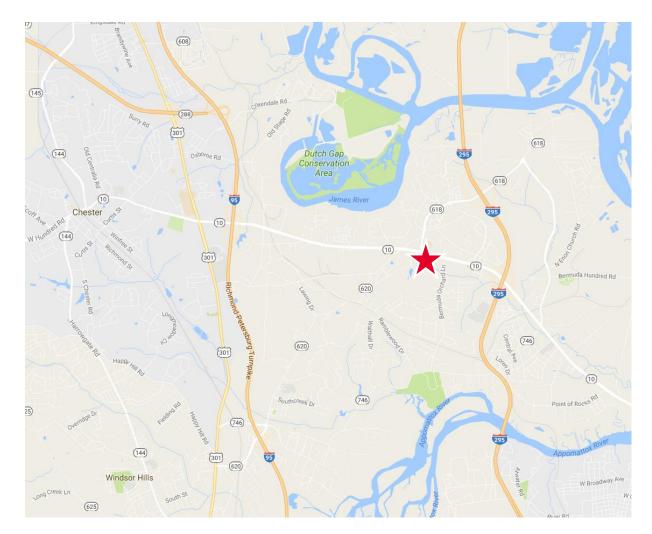

241 E. Hundred Road | Chester, Virginia

THREE SPACES AVAILABLE
1.5 ACRE PAD SITES; ZONED C-5

### Convenient access to Interstates I-95 & I-295

For more information, contact:

### **Property Features**

- Premier retail center in Chester off Route 10
- Fully built-out medical space
- Pad sites for sale; zoned C-5
- Convenient access to Interstates I-95 & I-295
- Minutes from Meadowville Technology Park, home to Amazon, Capital One, Niagara Bottling & Northrop Grumman
- New monument sign on E. Hundred Road
- Abundant parking