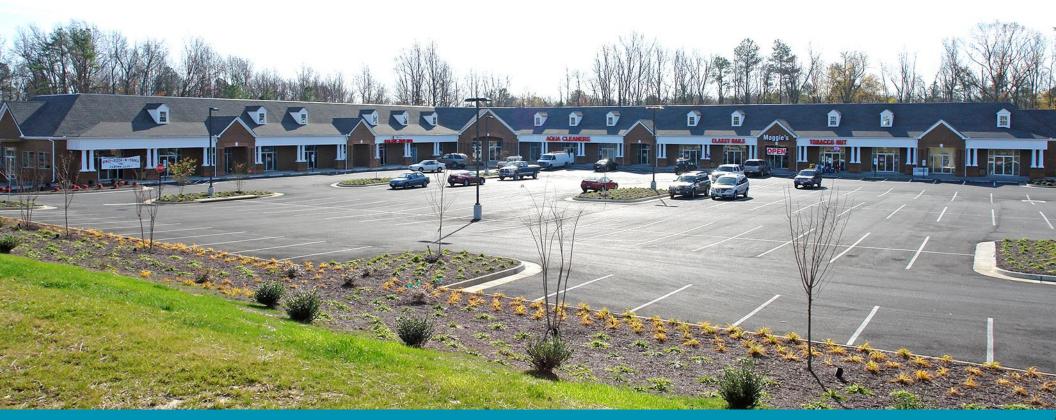

241 E. Hundred Road | Chester, Virginia

THREE SPACES AVAILABLE
1.5 ACRE PAD SITES; ZONED C-5

### **Property Features**

- Premier retail center in Chester off Route 10
- Fully built-out medical space
- Pad sites for sale; zoned C-5
- Convenient access to Interstates I-95 & I-295
- Minutes from Meadowville Technology Park, home to Amazon, Capital One, Niagara Bottling & Northrop Grumman
- New monument sign on E. Hundred Road
- Abundant parking