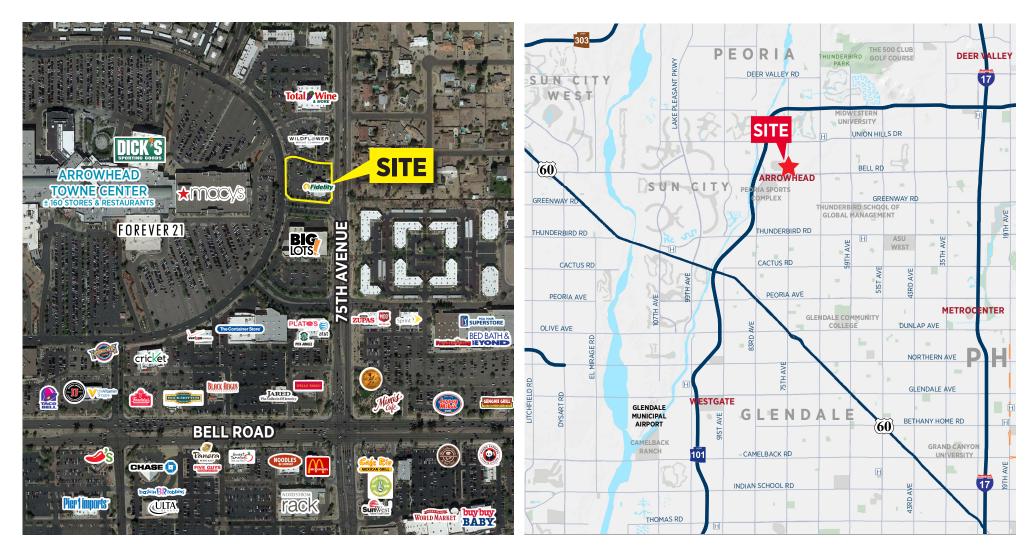

## FOR SALE - FIDELITY INVESTMENTS SINGLE TENANT | NET LEASE

17520 N. 75th Avenue | Glendale, AZ

## **Property Highlights**

- Single Tenant / Net Lease
- Prominent entrance to Arrowhead Towne Center
- Freestanding corner building
- 6,170 Square Feet
- Corner Lot with high visibility at signalized intersection
- Call for pricing and Offering Memorandum

## Traffic Counts\*\*

75th Ave north of Bell Rd:18,105 VPD75th Ave south of Bell Rd:18,997 VPDBell Rd east of 75th Ave:34,400 VPDBell Rd west of 75th Ave:40,200 VPD

Source: ESRI 2018\*; CoStar 2017\*\*

©2018 Cushman & Wakefield. All rights reserved. The information contained in this communication is strictly confidential. This information has been obtained from sources believed to be reliable but has not been verified. No warranty or representation, express or implied, is made as to the condition of the property (or properties) referenced herein or as to the accuracy or completeness of the information contained herein, and same is submitted subject to errors, omissions, change of price, rental or other conditions, withdrawal without notice, and to any special listing conditions imposed by the property owner(s). Any projections, opinions or estimates are subject to uncertainty and do not signify current or future property performance.