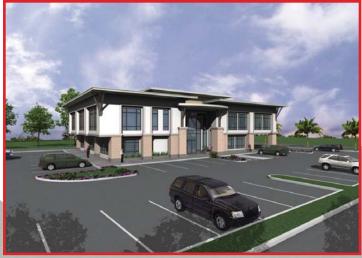

## FOR SALE 1.01 ACRE LOT WITH PROPOSED 2-STORY OFFICE BUILDING

## PROPERTY FEATURES

- 1.01 acre lot for sale with plans for a proposed 12,500 SF office building
- Site plan pending approval with City of Vista
- Close proximity to Vista Courthouse, retail amenities and services, and Tri-City Hospital
- Views of surrounding area
- Freeway visibility signage
- One of two entrances to the site is signalized
- Quick access to HWY 78 & I-5