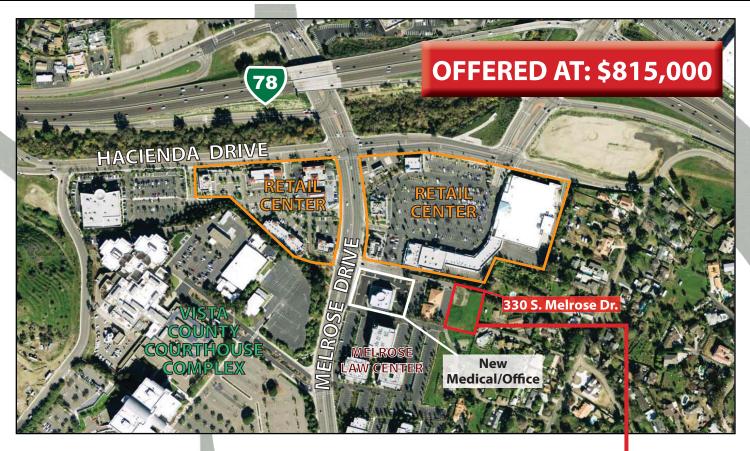

## FOR SALE 1.01 ACRE LOT WITH PROPOSED 2-STORY OFFICE BUILDING

## 330 S. Melrose Drive, Vista CA

## PROPERTY FEATURES

- 1.01 acre lot for sale with plans for a proposed 12,500 SF office building
- Site plan pending approval with City of Vista
- Close proximity to Vista Courthouse, retail amenities and services, and Tri-City Hospital
- Views of surrounding area
- Freeway visibility signage
- One of two entrances to the site is signalized
- Quick access to HWY 78 & I-5