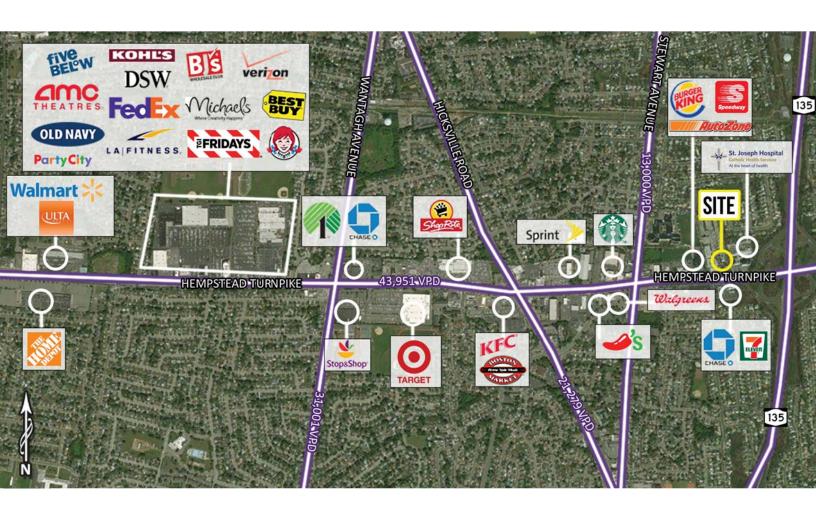

Area Retail Burger King, 7-Eleven, Starbucks, Walgreens, Bank of America, Chili's Bar and Grill, Chase Bank, Citi

Bank, Dunkin' T-Mobile, Quick Check, and many more

Comments • excellent free standing building on the highly trafficked Hempstead Turnpike available