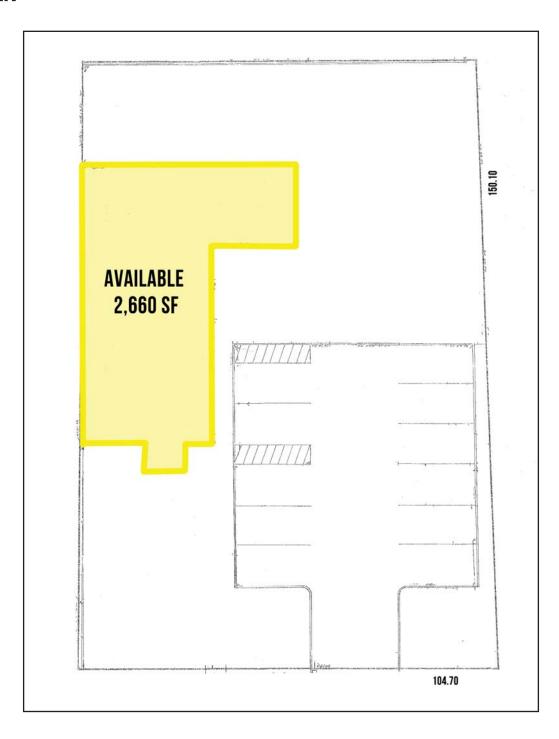

g building available for lease | ideal for retail, medical, and office



Address 4273 Hempstead Turnpike, Bethpage, NY

Available 2,660 square feet

Asking Rent Upon Request

Area Retail Burger King, 7-Eleven, Starbucks, Walgreens, Bank of America, Chili's Bar and Grill, Chase Bank, Citi

Bank, Dunkin' T-Mobile, Quick Check, and many more

Comments • excellent free standing building on the highly trafficked Hempstead Turnpike available

• great visibility access and onsite parking

• perfect for office, retail or medical users

### For More Information:

Jayson Siano | siano@sabre.life | T 516 874 8070 x 1501 Russel Helbling | helbling@sabre.life | T 516 874 8070 x 1506 Nick Laffin | laffin@sabre.life | T 516 874 8070 x 1520





# bethpage, ny

## 4273 hempstead turnpike

### SITE PLAN



### For More Information:

Jayson Siano | siano@sabre.life | T 516 874 8070 x 1501 Russel Helbling | helbling@sabre.life | T 516 874 8070 x 1506 Nick Laffin | laffin@sabre.life | T 516 874 8070 x 1520 Sabre.life



# bethpage, ny

## 4273 hempstead turnpike



#### For More Information:

Jayson Siano | siano@sabre.life | T 516 874 8070 x 1501 Russel Helbling | helbling@sabre.life | T 516 874 8070 x 1506 Nick Laffin | laffin@sabre.life | T 516 874 8070 x 1520

Sabre Real Estate Group, LLC

500 Old Country Road Garden City NY 11530 500 Route 17 South Hasbrouck Heights NJ 07604 135 Madison Ave 8th Floor New York NY 10016