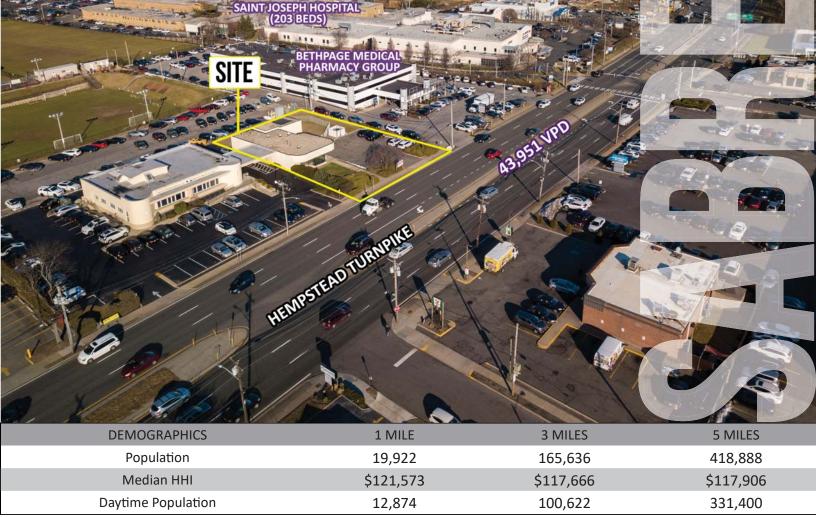

# bethpage, ny

## 4273 hempstead turnpike

free standing building available for lease | ideal for retail, medical, and office

Address 4273 Hempstead Turnpike, Bethpage, NY

Available 2,660 square feet

Asking Rent Upon Request

Area Retail Burger King, 7-Eleven, Starbucks, Walgreens, Bank of America, Chili's Bar and Grill, Chase Bank, Citi

Bank, Dunkin' T-Mobile, Quick Check, and many more

Comments • excellent free standing building on the highly trafficked Hempstead Turnpike available

• great visibility access and onsite parking

• perfect for office, retail or medical users