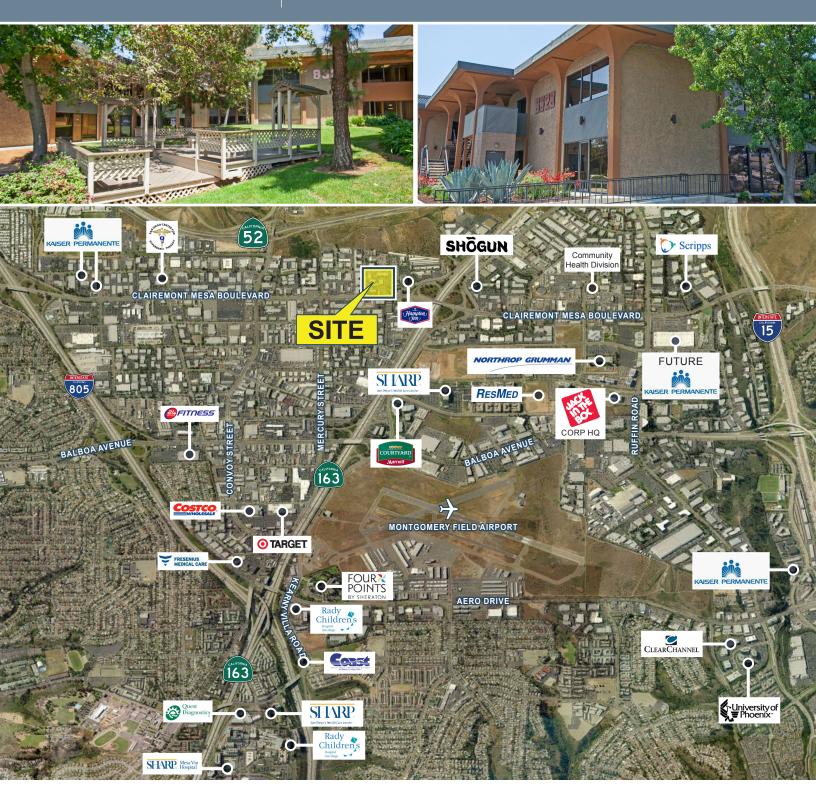

# FOR LEASE

## **KEARNY OFFICE PARK**

8322 & 8328 CLAIREMONT MESA BOULEVARD SAN DIEGO, CA 92111