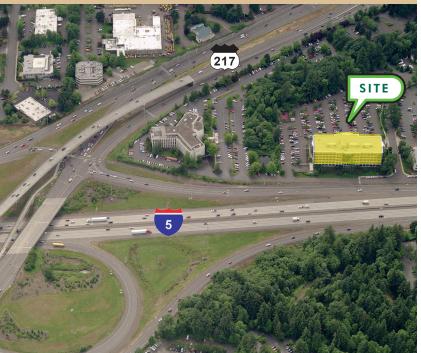

## **Friangle Corporate Park III**

Located near the I-5 & Hwy 217 junction, Tigard Triangle Corporate Park III is a 2012 EPA ENERGY STAR® certified, distinctive Class A office property with superb visibility

## LOCAL AMENITIES **RESTAURANTS** RESTAURANTS CONT. SERVICES/RETAIL George's Giant 1 Beveland Street 14 Chase Bank Hamburgers Coffee House 15 West Coast Bank 2 Stanford's 8 Dutch Bros. Coffee 16 OnPoint Community Restaurant & Bar Starbucks Credit Union 3 Oswego Grill **HOTELS** 17 Fred Meyer Hilltop Café 18 Costco 10 Homestead Studio Suites 5 Sushi Hana 11 Crowne Plaza Portland TriMet Public 6 Newport Seafood Grill Transportation 12 Hilton Garden Inn Portland 13 Phoenix Inn Suites SW Pacific Hw 14 SW-Haines St-Portland Community College 5 Sylvania Campus 8 217 Jefferson Pkwy SW Dartmouth St Crystal Lake Liberty George Fox City Park **University Portland** 217 **Tigard Center** SW Hunziker St 10 5 Southwood Melrose St City Park Westlake Park Triangle Corporate Park III 217 217 15 Meadows Rd KBS Realty Advisors TIGARD SUBMARKET For Information, Please Contact: