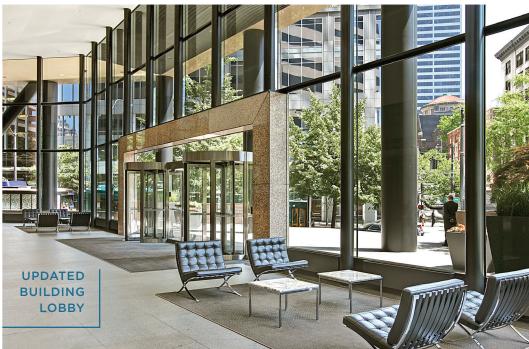

# BUILDING HIGHLIGHTS

Fitness center with showers and lockers

State-of-the-art conference center with seating for 80

Tenant lounge and game room

Secure bike storage