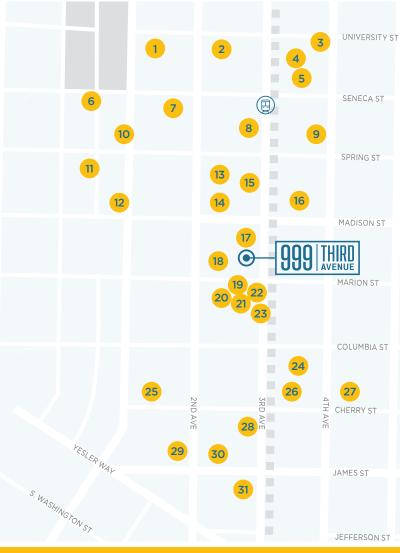

## CRAVINGS SATISFIED

- 1. Ancient Grounds
- The Brooklyn Seafood, Steak & Oyster House
- 3. Purple Cafe & Wine Bar
- 4. Sweet Iron
- 5. Pokeworks
- 6. Post Alley Pizza
- 7. Starbucks
- 8. Potbelly
- 9. Outlier
- 10. Heartwood Provisions
- 11. Nijo Sushi Bar & Grill
- 12. Storvville Coffee
- 13. Poke Alice
- 14. Blue Water Taco Grill
- 15. Peet's Coffee and Tea

- 16. Mel's Market
- 17. Starbucks
- 18. Homegrown
- 19. Evergreens Salad
- 20. Metropolitan Grill
- 21. Cafe Pho
- 22. Cafe Zum Zum
- 23. 206 Burger Company
- 24. Top Pot Doughnuts
- 25. Cherry Street Coffee House
- 26. Piroshki on 3rd
- 27. Starbucks
- 28. Biscuit Bitch Pioneer Square
- 29. Thai Taste
- 30. Slate Coffee Roasters
- 31. Il Corvo