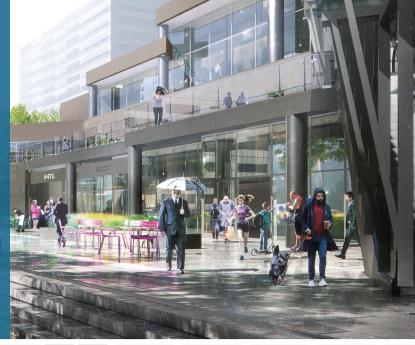

#### NEW RETAIL

#### **DEVELOPMENT IN PROGRESS**

Current retail tenants include: Homegrown, Starbucks, and Wells Fargo