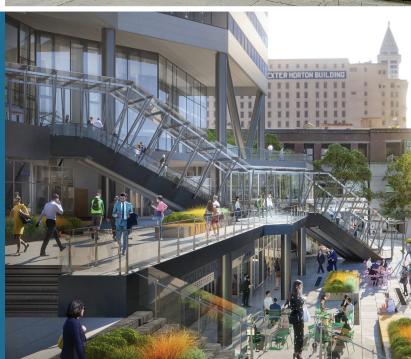

### A NEW RHYTHM TO DOWNTOWN

An ambitious plaza renovation channeling the vibrant energy of Seattle's new waterfront - set to deliver in 2020.

980K+

square feet

47

stories

700+

parking stalls in an underground garage

#### NEW RETAIL

#### **DEVELOPMENT IN PROGRESS**

Current retail tenants include: Homegrown, Starbucks, and Wells Fargo