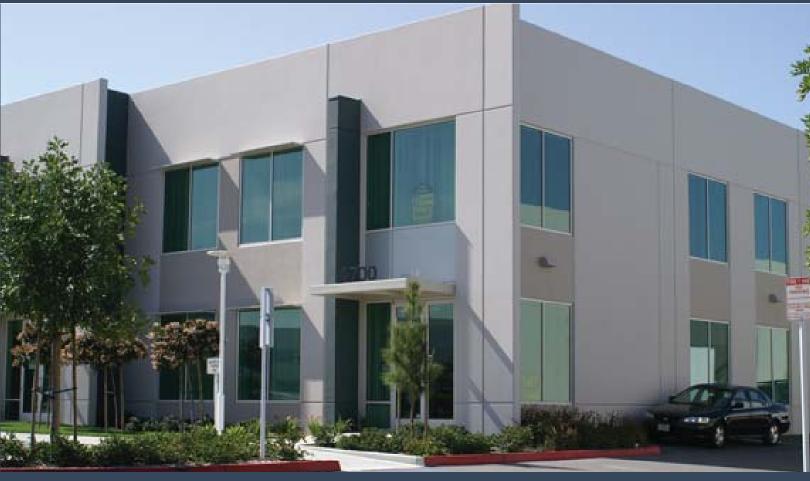

## **FOR LEASE**

6,548 SQUARE FEET

9700 Research Drive • Irvine Spectrum

## Property Features:

- High-Image, Newer Construction, 2-Story Building
- Approx. 3,500 SF of Office
- Fronts Research with Great Signage
- 2 Private Offices, Conference & 2 Large Open Areas
- Restroom Upstairs and Downstairs
- Above Standard Improvements with Granite Bathroom Slate Reception Area
- 22' Warehouse Clearance
- Sprinklers
- 3:1 Parking
- 400 Amps