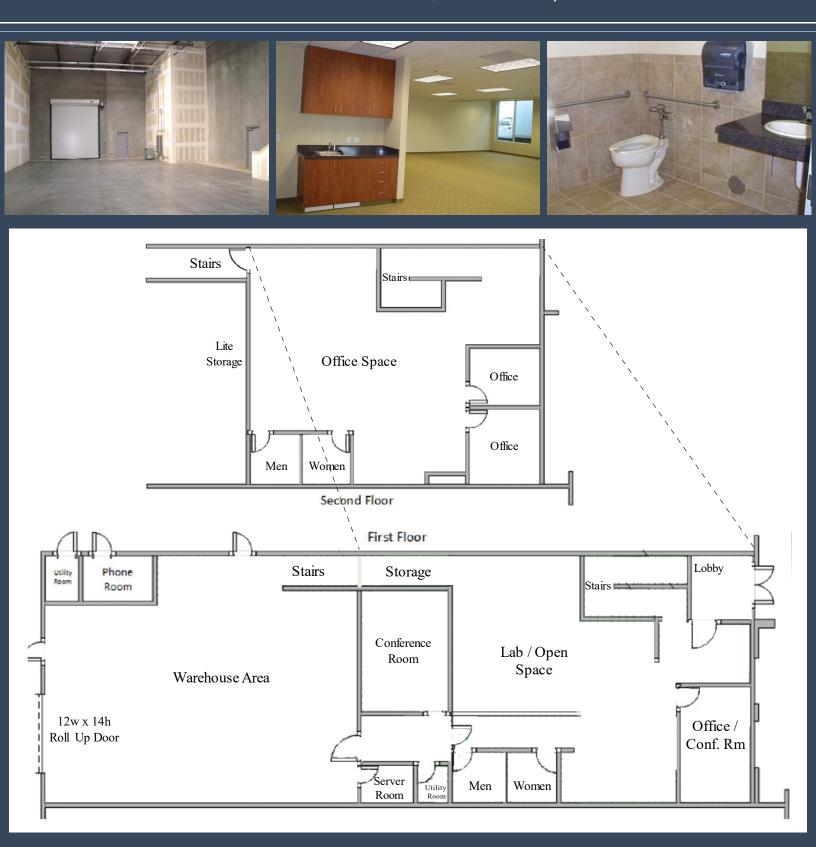

## Property Features:

- High-Image, Newer Construction, 2-Story Building
- Approx. 3,500 SF of Office
- Fronts Research with Great Signage
- 2 Private Offices, Conference & 2 Large Open Areas
- Restroom Upstairs and Downstairs
- Above Standard Improvements with Granite Bathroom Slate Reception Area
- 22' Warehouse Clearance
- Sprinklers
- 3:1 Parking
- 400 Amps