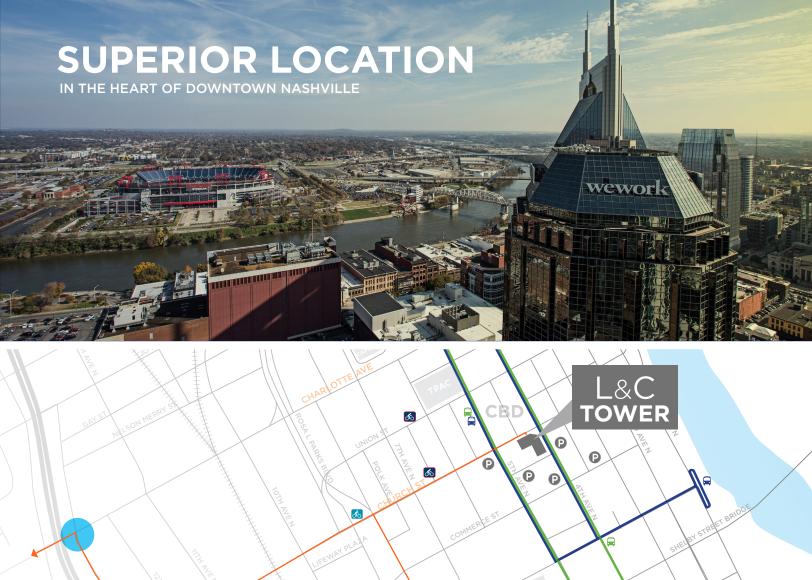

**→** 

Artery Road Access

Parking

Highway Access

B-cycle Station

Music City Green Circuit

Music City Green Circuit Stops

Music City Blue Circuit

Music City Blue Circuit Stops