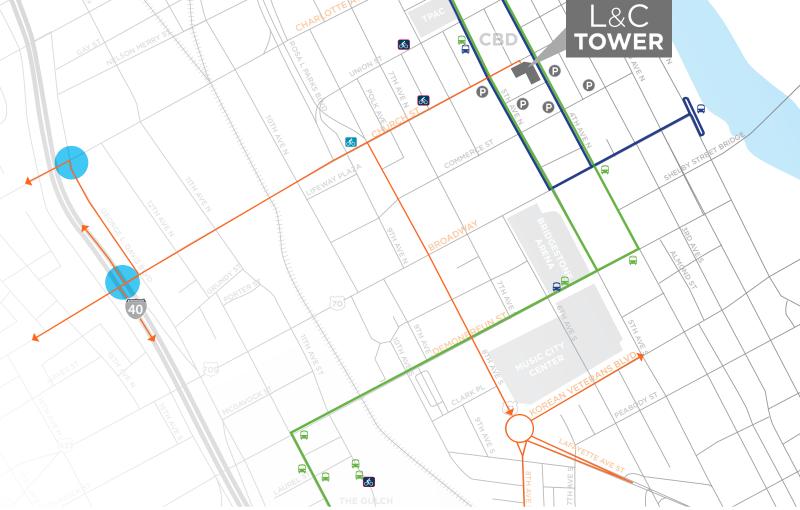

**→** 

Artery Road Access

Parking

Highway Access

B-cycle Station

Music City Green Circuit

Music City Green Circuit Stops

Music City Blue Circuit

Music City Blue Circuit Stops