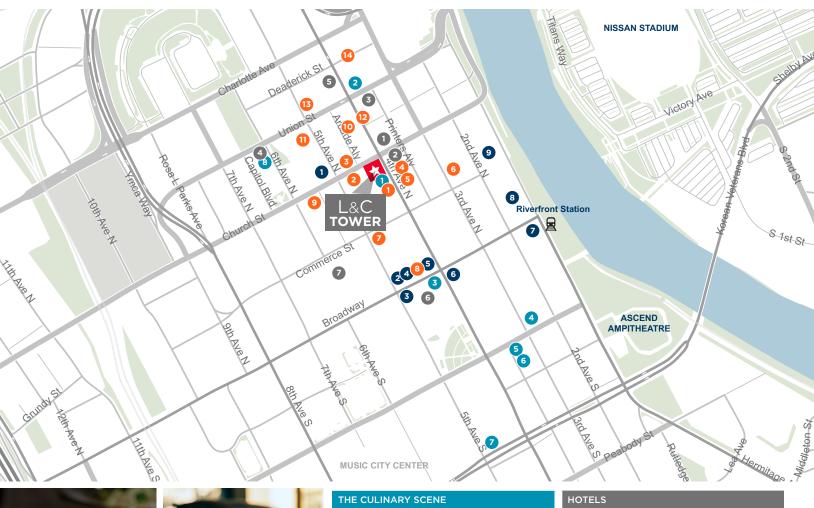

## A SENSE OF COMMUNITY

| THE CULINARY SCENE |                             |  |
|--------------------|-----------------------------|--|
| 01                 | Deacon's New South          |  |
| 02                 | Jeff Ruby's                 |  |
| 03                 | Merchants                   |  |
| 04                 | The Southern Steak & Oyster |  |
| 05                 | Etch                        |  |
| 06                 | The Farm House              |  |
| 07                 | Bob's Steak and Chop House  |  |
| 08                 | Capitol Grille              |  |