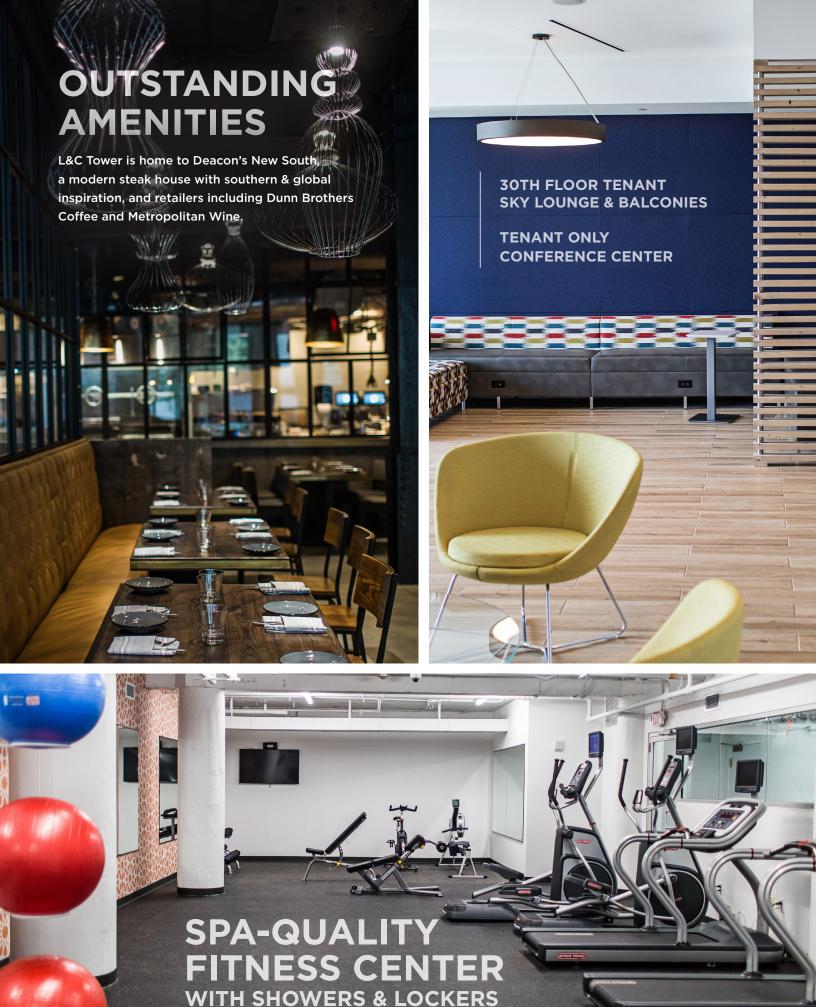

## A SENSE OF COMMUNITY

| THE CULINARY SCENE |                             |  |
|--------------------|-----------------------------|--|
| 01                 | Deacon's New South          |  |
| 02                 | Jeff Ruby's                 |  |
| 03                 | Merchants                   |  |
| 04                 | The Southern Steak & Oyster |  |
| 05                 | Etch                        |  |
| 06                 | The Farm House              |  |
| 07                 | Bob's Steak and Chop House  |  |
| 08                 | Capitol Grille              |  |