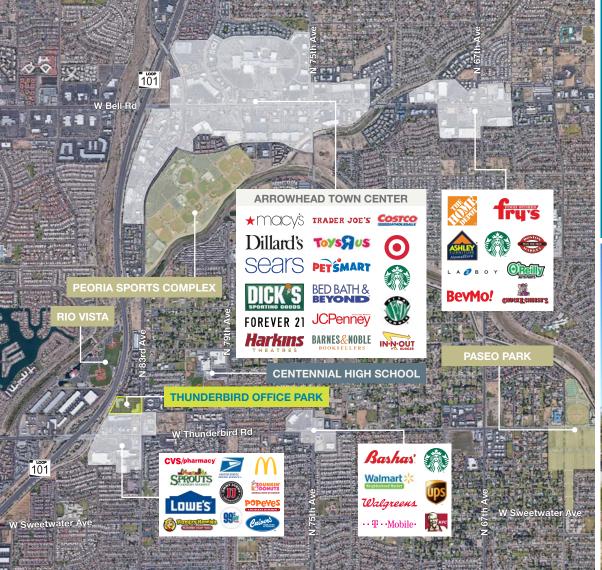

### **Features**

| AVAILABLE  | ±1,441 – ±2,273 SF                          |
|------------|---------------------------------------------|
| LEASE RATE | \$25.00 PSF Full Service                    |
| TYPE       | Class A office                              |
| AMENITIES  | Near retail, restaurants and transportation |
| PARKING    | Ratio of 5.00/1,000 SF                      |
| ZONING     | C-2                                         |
| PARCEL     | 231-14-375                                  |