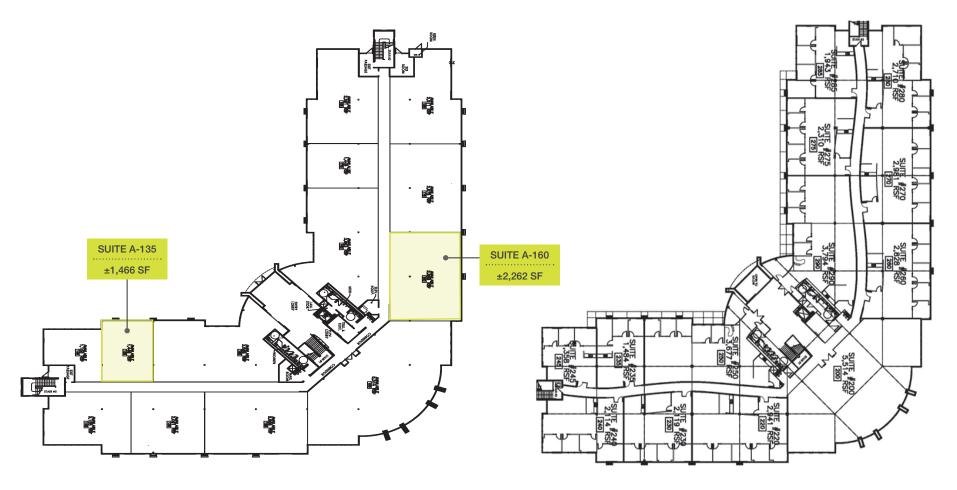

### Floor Plans

### 14050 N. 83RD AVE - BUILDING A - FIRST FLOOR

#### 14050 N. 83RD AVE - BUILDING A - SECOND FLOOR

### **Availabilities**

| BUILDING | Α        |                    |
|----------|----------|--------------------|
| 135      | 1,466 SF | Available 9/1/2018 |
| 160      | 2,262 SF | Available Now      |
| BUILDING | В        |                    |
| 225      | 1,449 SF | Available Now      |
| 235      | 1,441 SF | Available Now      |
| 240      | 2,156 SF | Available Now      |
| 250      | 2,273 SF | Available 1/1/2019 |
| 295      | 1,845 SF | Available Now      |
|          |          |                    |