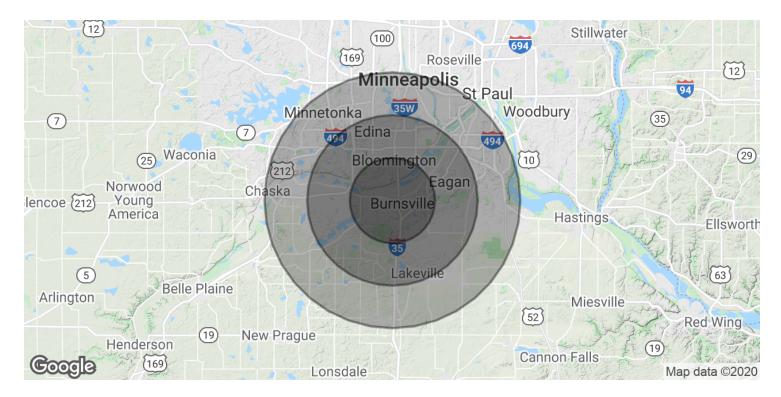

# Demographics Map & Report

| POPULATION          | 5 MILES | 10 MILES | 15 MILES  |
|---------------------|---------|----------|-----------|
| Total Population    | 171,535 | 614,691  | 1,372,161 |
| Median age          | 38.0    | 38.0     | 36.3      |
| Median age (Male)   | 36.6    | 36.8     | 35.5      |
| Median age (Female) | 39.3    | 39.2     | 37.1      |

| HOUSEHOLDS & INCOME | 5 MILES   | 10 MILES  | 15 MILES  |
|---------------------|-----------|-----------|-----------|
| Total households    | 69,103    | 246,779   | 571,493   |
| # of persons per HH | 2.5       | 2.5       | 2.4       |
| Average HH income   | \$82,092  | \$90,808  | \$86,471  |
| Average house value | \$272,387 | \$314,610 | \$319,193 |

<sup>\*</sup> Demographic data derived from 2010 US Census

LYNN ROBSON

C: 612.968.0429

lrobson@telusproperties.com