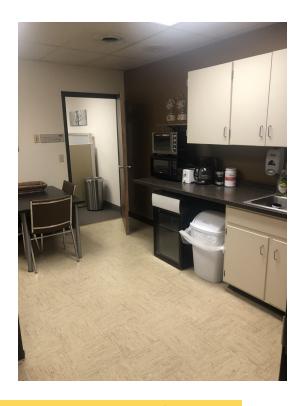

#### **PROPERTY HIGHLIGHTS**

- · Freshly painted exterior
- · New carpet throughout
- Professional office spaces
- · Single suite offices available
- · Common area conference room
- · Common area lunch room
- Located at the intersection of County Road 5 and Hwy 13
- · Close proximity to 35W
- Exterior signage available

### Additional Photos