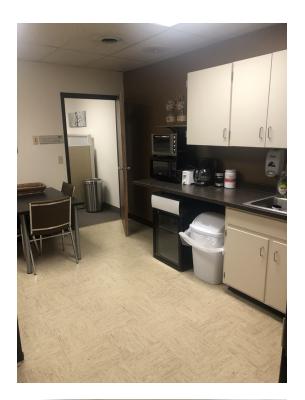

#### **PROPERTY HIGHLIGHTS**

- · Freshly painted exterior
- · New carpet throughout
- Professional office spaces
- · Single suite offices available
- · Common area conference room
- · Common area lunch room
- Located at the intersection of County Road 5 and Hwy 13
- · Close proximity to 35W
- Exterior signage available

### Additional Photos