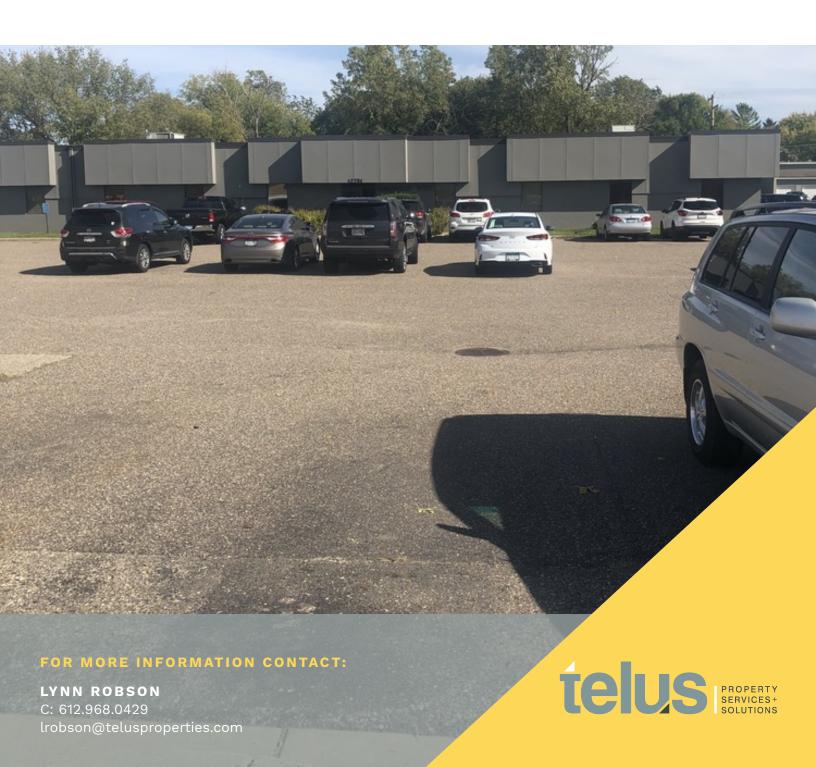

# **BURNSVILLE WEST**

12751 County Road 5 Burnsville, MN

#### **PROPERTY HIGHLIGHTS**

- · Freshly painted exterior
- · New carpet throughout
- Professional office spaces
- · Single suite offices available
- · Common area conference room
- · Common area lunch room
- Located at the intersection of County Road 5 and Hwy 13
- · Close proximity to 35W
- Exterior signage available