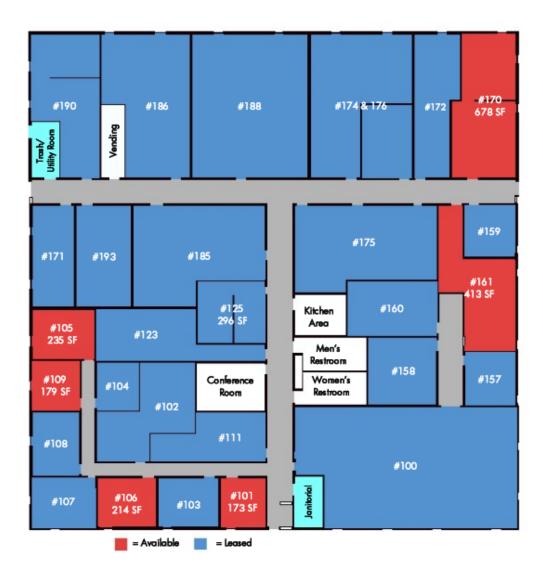

# Available Spaces

LEASE TYPE GROSS | TOTAL SPACE 173 - 678 SF | LEASE TERM NEGOTIABLE | LEASE RATE \$275.00 - \$995.00 PER MONTH

| ADDRESS             | TENANT    | SIZE (SF) | LEASE TYPE | LEASE RATE      | SUITE     |
|---------------------|-----------|-----------|------------|-----------------|-----------|
| 12751 County Road 5 | Available | 214 SF    | Gross      | \$315 per month | Suite 106 |
| 12751 County Road 5 | Available | 179 SF    | Gross      | \$275 per month | Suite 109 |
| 12751 County Road 5 | Available | 678 SF    | Gross      | \$995 per month | Suite 170 |
| 12751 County Road 5 | Available | 173 SF    | Gross      | \$325 per month | Suite 101 |
| 12751 County Road 5 | Available | 413 SF    | Gross      | \$600 per month | Suite 161 |
| 12751 County Road 5 | Available | 235 SF    | Gross      | \$350 per month | Suite 105 |

#### Floor Plan

| Unit# | RSF |
|-------|-----|
| 1 01  | 173 |
| 105   | 235 |
| 106   | 214 |
| 109   | 179 |
| 161   | 413 |
| 170   | 678 |

LYNN ROBSON
C: 612.968.0429

lrobson@telusproperties.com

TEUS PROPERTY SERVICES+ SOLUTIONS