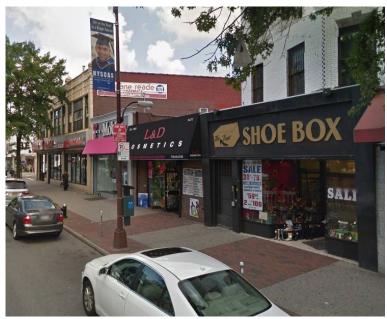

# 1413 Kings Highway Brooklyn, NY 11229

Price: \$15,500 Per Month Net

#### **PROPERTY HIGHLIGHTS**

Prime Kings Highway Retail location Between East 14th St & East 15th St 2,200 Sq Ft Plus Basement For more info Call Samuel Mizrahi 718-998-5700