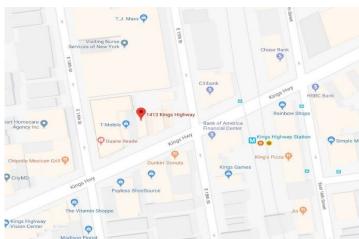

# 1413 Kings Highway Brooklyn, NY 11229

Price: \$15,500 Per Month Net









#### **PROPERTY HIGHLIGHTS**

Prime Kings Highway Retail location Between East 14th St & East 15th St 2,200 Sq Ft Plus Basement For more info Call Samuel Mizrahi 718-998-5700

### CENTURY 21

## Commercial Mizrahi Realty

We Know The Boroughs

Samuel Mizrahi

**Broker Associate** 

**President Commercial Division** 

916 Kings Highway

Brooklyn, NY 11223

Off: 718-998-5700 ext 107

Samuelmizrahi3@gmail.com

https://samuelmizrahicommercial.c21.com/

### **Neighboring Tenants:**

**Dunkin Donuts** 

Starbucks

TJMaxx

Chipotle

Verizon

AT&T

T-Mobile

NY Sports Club

Chase

TD Bank

Santander Bank

Walgreens

Duane Reade

Chuckies

**S&TCentral Sports**