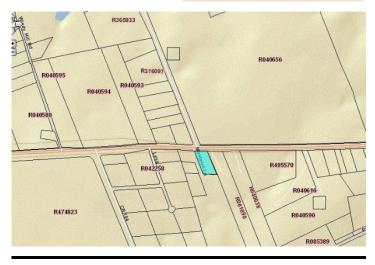

### **Overview/Comments**

Subject tract is approx. 2.0 acres, with approx. 232.26 ft. of commercial frontage on Hwy. 29 E. x approx. 418.44 ft deep. Flat topography, good visibility with commercial/retail development potential. 4-way lighted stop lighted intersection at Hwy. 29 and Eastview 9th Grade School. Located in Georgetown ETJ. Key employers include: Texas State Campus, Concordia College, Scott & White Hospital, Seton Hospital, Southwestern University, IKEA, Simon Round Rock Premium Mall.

# **Area & Location**

Market Type:MediumFeet of Frontage:232Property Located Between:CR 104 and CR 106Transportation:HighwaySide of Street:SouthHighway Access:SH 130 tr

Side of Street:SouthHighway Access:SH 130 to SH 29 E.Road Type:PavedSite Description:Located between 75 ac. for residential development on the east side of CR 10.

Property Visibility: Good development on the east side of CR 104 and CR Largest Nearby Street: SH 29 development on the east side of CR 104 and CR 103 on the north side of SH 29.

Area Description Located in East Georgetown on SH 29. Five schools are within 1.5 miles. Eastview 9th Grade Campus is just 1 block west of this site.

#### **Land Related**

Lot Frontage:232Easements:UtilitiesZoning Description:ETJSoil Type:ClayDevelopment Name:Cunningham Vacant LandAvailable Utilities:Electric, Water

Topography: Level