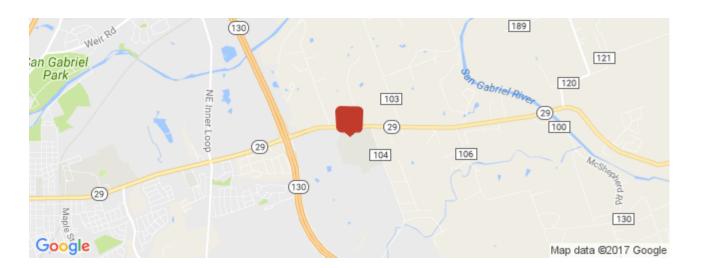

### Location

Address: 0 CR 104, Georgetown, TX 78626

County: Williamson

MSA: Austin-Round Rock-San Marcos

# **Property Images**

3857712\_1274744959506\_thumbnail\_GT\_Cunningham\_2\_ac\_on\_SH\_29\_Google\_Map