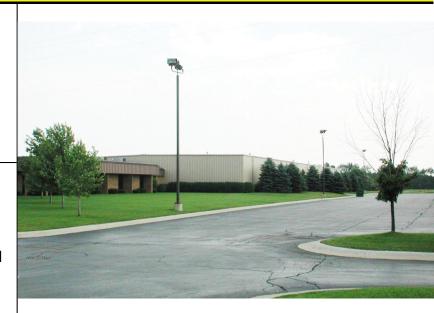

#### **Overview:**

42,006 SF medical technology building with terrazzo floors, fully air conditioned in the office and plant, two clean rooms and a 8,400 SF office area fully furnished including phone system.