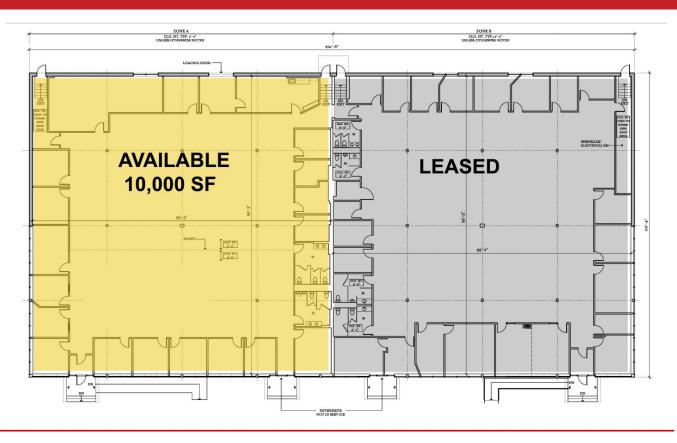

## **Specifications:**

Total SF: 20,000 SF Office/R&D Space

Available SF: 10,000 SF

Loading: Two (2) Loading Docks

Parking: 4.0/1,000 SF

Space: 100% AC and Drop Ceiling

Lease Rate: \$17.00 NNN

For more information please contact: