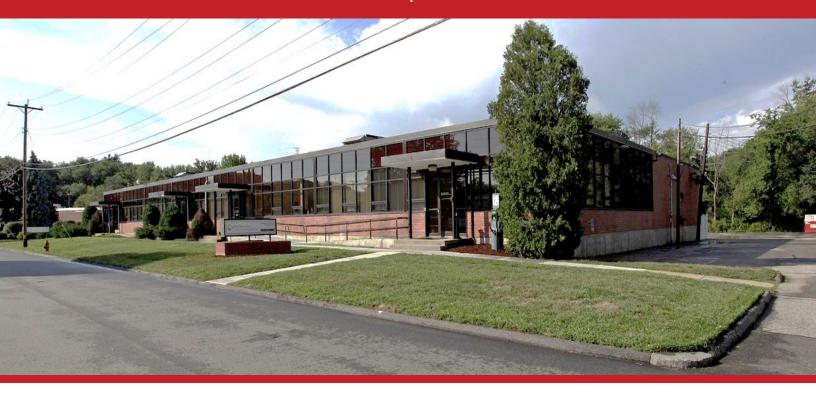

## Office/R&D Building For Lease

5 Strathmore Road, Natick, MA. is a 20,000 SF Office/R&D building with four loading docks and 13.5' ceilings.

The property is located in the Natick Business Park which is walking distance to restaurants, hotels, daycare and many other amenities.