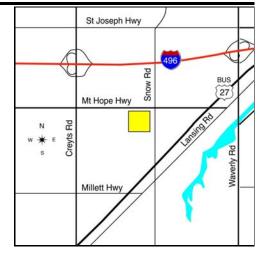

## **LAND** For Sale

**Location:** Snow Road

Side of Street: SWC

City: Delta Twp., MI

Cross Streets: SW Corner of Snow & Mt. Hope

County: Eaton

Acreage: 15.64 Improvements: N/A

Zoning: Industrial Dimensions:

**Comments:** 15.64 Acres strategically located near GM Lansing area plants including new "Platinum/Delta" Project. Many Tier I and Tier II automotive suppliers. Located at intersection of major roads for easy access and exposure. Utilities in place. Close to all major highways: I-96, I-69 and I-496.