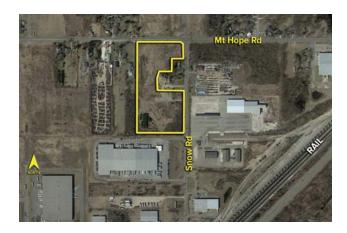

## **LAND** For Sale

**Location:** Snow Road

Side of Street: SWC

City: Delta Twp., MI

Cross Streets: SW Corner of Snow & Mt. Hope

County: Eaton

Acreage: 15.64 Improvements: N/A

Zoning: Industrial Dimensions:

**Comments:** 15.64 Acres strategically located near GM Lansing area plants including new "Platinum/Delta" Project. Many Tier I and Tier II automotive suppliers. Located at intersection of major roads for easy access and exposure. Utilities in place. Close to all major highways: I-96, I-69 and I-496.