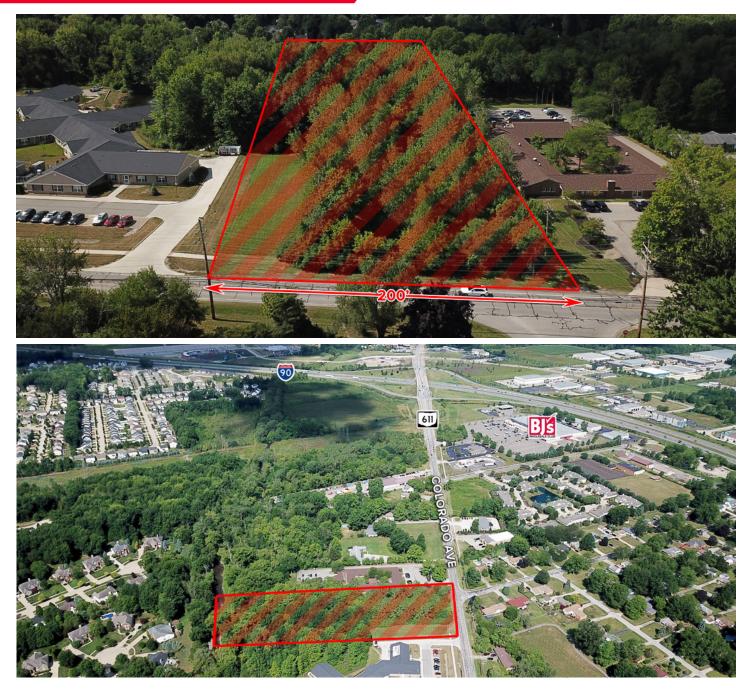

#### **BUILD FOR GROWTH. POSITION FOR SUCCESS.**

611

**3.36 acres**Zoned general Business
Shovel-ready flat site

• 200'+ of frontage

10.5 miles / 25 minutes to Cleveland Hopkins International Airport

0000000

1/2-mile to I-90 interchange
4 minutes to Avon Commons
28 minutes to Downtown Cleveland