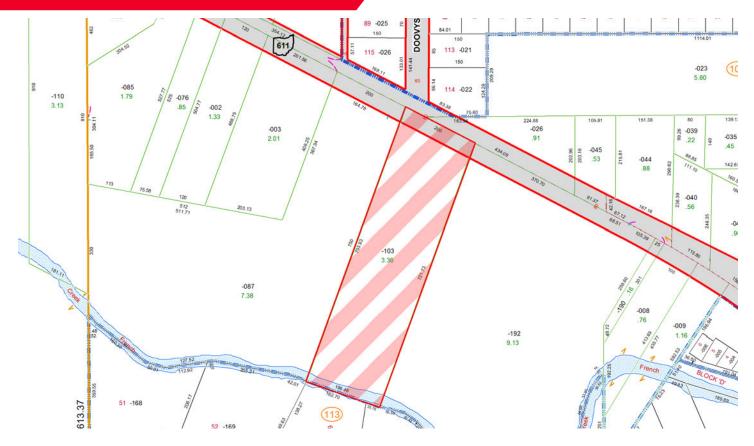

### PARCEL & DEMOGRAPHICS

#### Demographics

| Population | 2019     | 2024 Projection |
|------------|----------|-----------------|
| 3 Miles    | 31,709   | 32,736          |
| 5 Miles    | 106,720  | 108,761         |
| Households | 2019     | 2024 Projection |
| 3 Miles    | 12,351   | 12,766          |
| 5 Miles    | 41,826   | 42,636          |
| Income     | Median   | Average         |
| 3 Miles    | \$80,461 | \$107,569       |
| 5 Miles    | \$71,640 | \$98,344        |