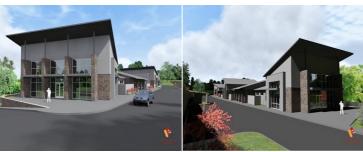

#### **Features**

Year Built: 2016

Construction Status: Under Construction

Lease Type: NNN

- Approx. 20,336 sf Office ComplexÂ
- Currently Under Construction Now Pre-leasing
- Phase I Â 10,255 sf +/- Â Â Available Late 2016
- Class "A†office building
- Environmentally Friendly Zoned RPO
- Above Building Standard interior finishes
- Strategic Location in an Ideal SettingÂ
- Minutes from Grande Blvd. and S. Broadway
- Prominent South Tyler Location