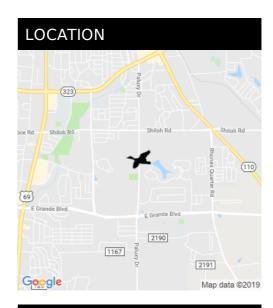

### **Corporate Green North**

5637 Paluxy Drive, Tyler, TX 75703





#### **Features**

Year Built: 2016

Construction Status: Under Construction

Lease Type: NNN

- Approx. 20,336 sf Office ComplexÂ
- Currently Under Construction Now Pre-leasing
- Phase I Â 10,255 sf +/- Â Â Available Late 2016
- Class "A†office building
- Environmentally Friendly Zoned RPO
- Above Building Standard interior finishes
- Strategic Location in an Ideal SettingÂ
- Minutes from Grande Blvd. and S. Broadway
- Prominent South Tyler Location



Office: For Lease

# OFFICE-BUSINESS PARK FOR LEASE

Total SF: 20,336 Total Acres: 2.1

Min Contiguous SF: 1,500 Max Contiguous SF: 20,336

Class: A

NNN Rate: \$18.50 - \$22.00 Per SF/YR

#### Contact

#### **Matthew Marshall**

Founding Partner matthew@draketexas.com



**Office: For Lease** 

## **Suite: Option 1 | Floor:**

1500 SF | 22.00





PALUXY DRIVE