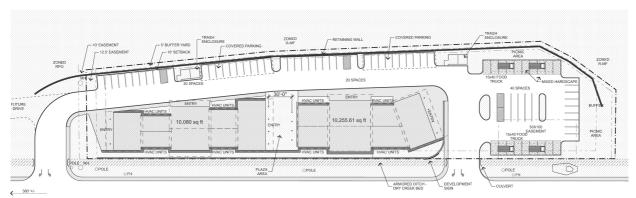

#### **Features**

Year Built: 2016

Construction Status: Under Construction

Lease Type: NNN

- Approx. 20,336 sf Office ComplexÂ
- Currently Under Construction Now Pre-leasing
- Phase I Â 10,255 sf +/- Â Â Available Late 2016
- Class "A†office building
- Environmentally Friendly Zoned RPO
- Above Building Standard interior finishes
- Strategic Location in an Ideal SettingÂ
- Minutes from Grande Blvd. and S. Broadway
- Prominent South Tyler Location

# OFFICE-BUSINESS PARK FOR LEASE

Total SF: 20,336 Total Acres: 2.1

Min Contiguous SF: 1,500 Max Contiguous SF: 20,336

Class: A

NNN Rate: \$18.50 - \$22.00 Per SF/YR

## **Suite: Option 1 | Floor:**

1500 SF | 22.00

PALUXY DRIVE