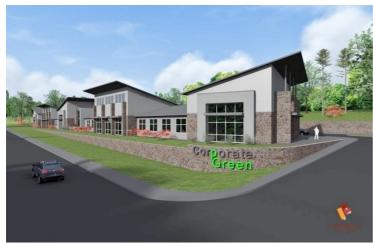

### **Corporate Green North**

5637 Paluxy Drive, Tyler, TX 75703

#### **Features**

Year Built: 2016

Construction Status: Under Construction

Lease Type: NNN

- Approx. 20,336 sf Office ComplexÂ
- Currently Under Construction Now Pre-leasing
- Phase I Â 10,255 sf +/- Â Â Available Late 2016
- Class "A†office building
- Environmentally Friendly Zoned RPO
- Above Building Standard interior finishes
- Strategic Location in an Ideal SettingÂ
- Minutes from Grande Blvd. and S. Broadway
- Prominent South Tyler Location