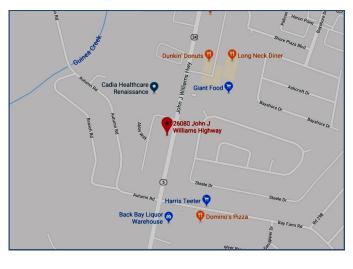

## Land For Sale

26080 John J. Williams Hwy

Millsboro, DE

## **Property Information**

 $\Rightarrow$  0.79+/- Acre Lot

⇒ 2 Parcels: 234-23.00-180.00

234-23.00-181.00

⇒ Zoned GR

⇒ Sale Price: \$375,000

For more information contact: