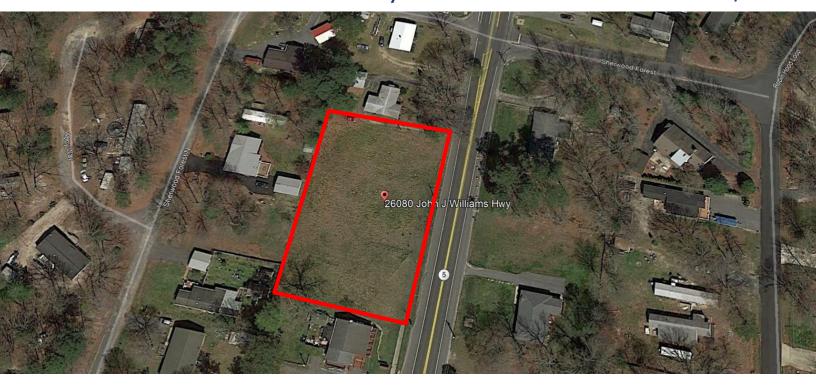

## Land For Sale

26080 John J. Williams Hwy

Millsboro, DE

## **Property Information**

 $\Rightarrow$  0.79+/- Acre Lot

⇒ 2 Parcels: 234-23.00-180.00

234-23.00-181.00

⇒ Zoned GR

⇒ Sale Price: \$375,000

For more information contact: