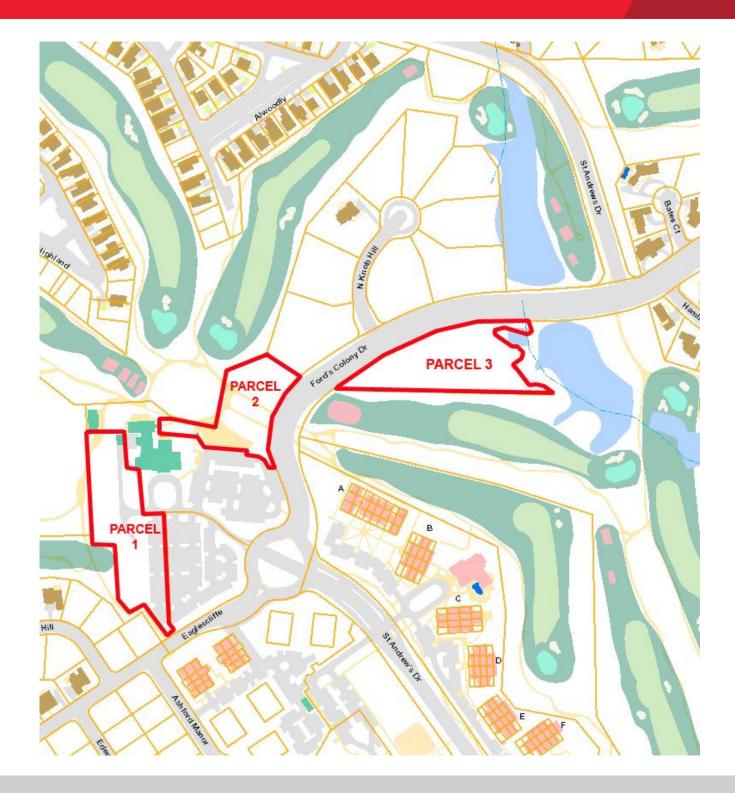

## **Property Features**

- · Three parcels:
  - Parcel 1 3.35 acres (Tax ID #31-3-01-0-0058)
  - Parcel 2 2.86 acres (Tax ID #31-3-01-0-0059)
  - Parcel 3 1.95 acres (Tax ID #31-3-01-0-0662)
- Located "outside the gate" in Ford's Colony, near/adjacent to Country Club
- Zoned R-4