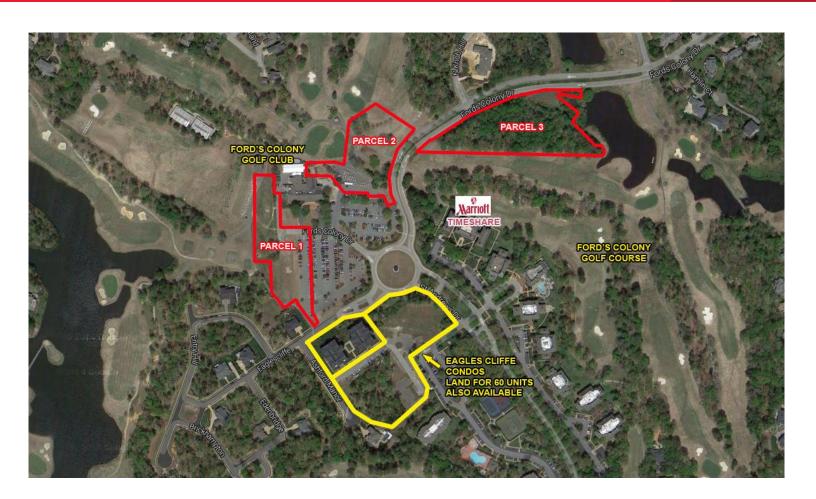

## **Property Features**

- · Three parcels:
  - Parcel 1 3.35 acres (Tax ID #31-3-01-0-0058)
  - Parcel 2 2.86 acres (Tax ID #31-3-01-0-0059)
  - Parcel 3 1.95 acres (Tax ID #31-3-01-0-0662)
- Located "outside the gate" in Ford's Colony, near/adjacent to Country Club
- Zoned R-4