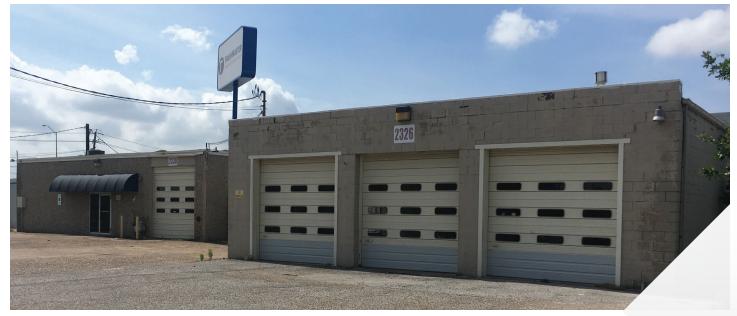

# TWO BUILDINGS FOR SALE - 10,084 SF TOTAL

FARMERS BRANCH, TEXAS 75234

## FOR SALE - 10,084 SF AVAILABLE 2326-2330 SPRINGLAKE RD.

FARMERS BRANCH, TEXAS 75234

#### BUILDING FEATURES

2326 11' Clear Height (4) 10'x10' OH Dock Doors Easy Access to Major Thoroughfares Security Lighting

2330 12' Clear Height 100% Sprinkled (4) 10'x10' OH Dock Doors Easy Access to Major Thoroughfares Security Lighting