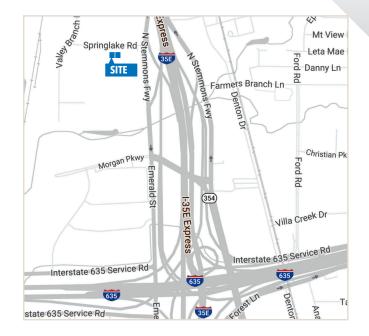

#### **BUILDING HIGHLIGHTS**

- Two Buildings Totaling Approximately 10,084 SF
- Auto-Related Uses No Longer Allowable in Farmers Branch
- Seller-Financing Available with Strong Credit
- Two-Building Lease Considered if Tenant is Credit Worthy and Lease Term is 5 Years Minimum
- Pole Signage Visible From I-35E
- Prime Location with Excellent Access Near the Intersection of I-35 and LBJ Freeway
- Just off the Southbound Service Road of I-35E between Valley View Lane and LBJ
- Former FinishMaster Facility
- Zoned "Planned Development"
- For Sale on a "Make Offer Basis"