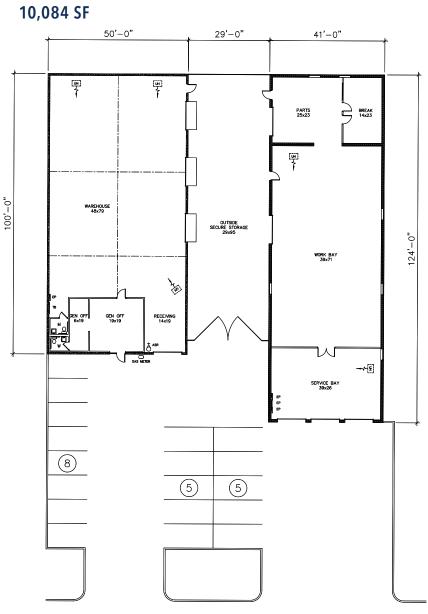

#### FLOOR PLAN

SPRINGLAKE ROAD

#### 2326-2330 SPRINGLAKE FARMERS BRANCH, TX

| BUILDING SUMMARY            |                    |
|-----------------------------|--------------------|
| 2326<br>OFFICE<br>WAREHOUSE | 0 SF<br>5,084 SF   |
| TOTAL                       | 5,084 SF           |
| 2330<br>OFFICE<br>WAREHOUSE | 603 SF<br>4,397 SF |
| TOTAL                       | 5,000 SF           |
| GRAND TOTAL                 | 10,084 SF          |