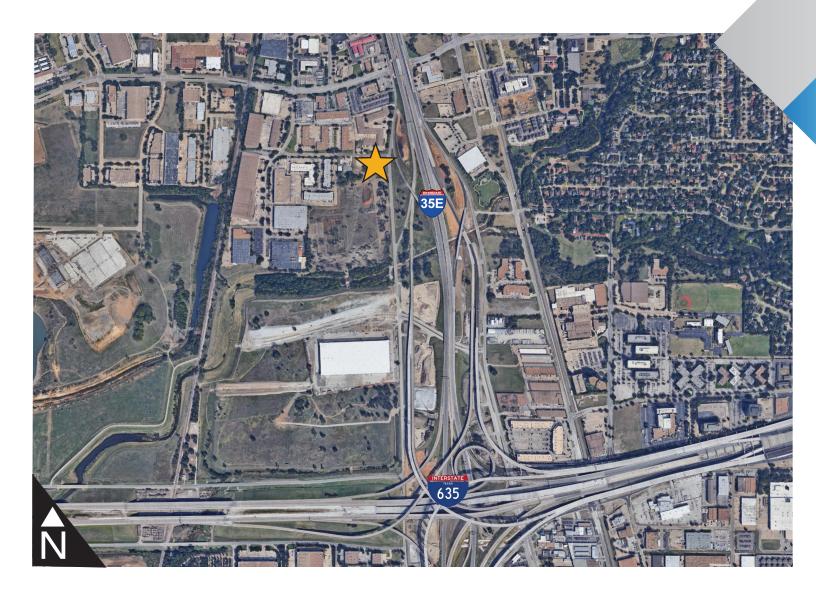

## TWO BUILDINGS FOR SALE - 10,084 SF TOTAL 2326-2330 SPRINGLAKE RD. FARMERS BRANCH, TEXAS 75234

2300 N Field Street Suite 2000 Dallas, Texas 75201

T 972.774.2500 transwestern.com

AERIAL

10,084 SF

**CONTACT JOHN BREWER** 972.774.2593 john.brewer@transwestern.com