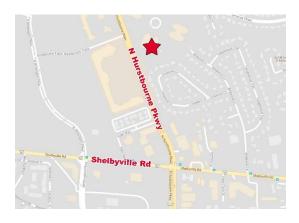

### FOR LEASE **307 N. HURSTBOURNE PKWY** Louisville, KY 40222

#### **PROPERTY FEATURES**

- Space available on first and second floors
- Four-building, well-landscaped, 330,000 SF Class A Forum Office Park
- Located on Hurstbourne Parkway just north of Shelbyville Road
- Easy access to I-64 and I-264 .
- Numerous nearby amenities including restaurants, retail, services and hotels