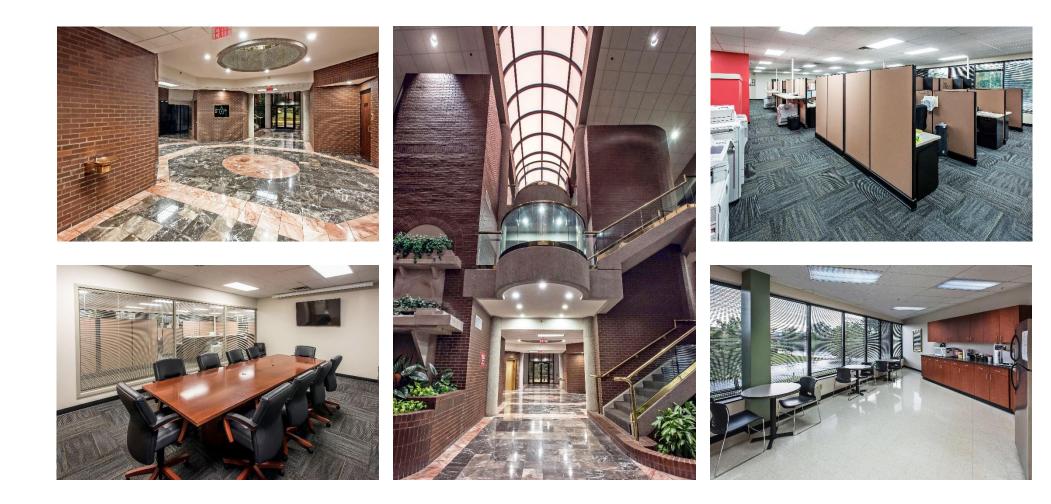

# **OFFICE SPACE FOR LEASE UP TO 38,046 SF AVAILABLE**

#### **PROPERTY FEATURES**

- Space available on first and second floors
- Four-building, well-landscaped, 330,000 SF Class A Forum Office Park
- Located on Hurstbourne Parkway just north of Shelbyville Road
- Easy access to I-64 and I-264 .
- Numerous nearby amenities including restaurants, retail, services and hotels