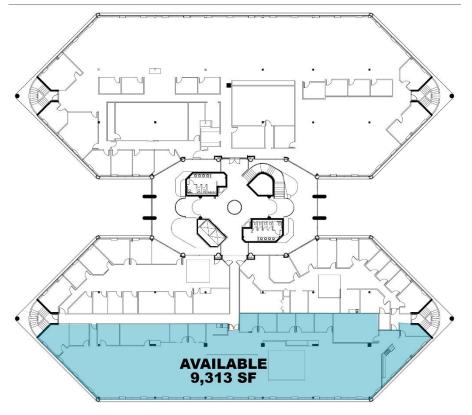

# **OFFICE SPACE FOR LEASE UP TO 38,046 SF AVAILABLE**

**Commercial Kentucky** 

FOR LEASE 307 N. HURSTBOURNE PKWY

Louisville, KY 40222

**First Floor Plan** 

Second Floor Plan

For more information, please contact:

**BRENT BOLAND, CCIM Senior Director** 502 384 4494 ext. 134 bboland@commercialkentucky.com