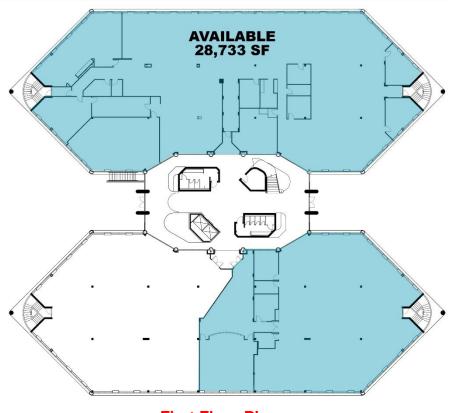

# **OFFICE SPACE FOR LEASE UP TO 38,046 SF AVAILABLE**

**Commercial Kentucky** 

FOR LEASE 307 N. HURSTBOURNE PKWY

Louisville, KY 40222

**First Floor Plan** 

Second Floor Plan

For more information, please contact:

**BRENT BOLAND, CCIM Senior Director** 502 384 4494 ext. 134 bboland@commercialkentucky.com