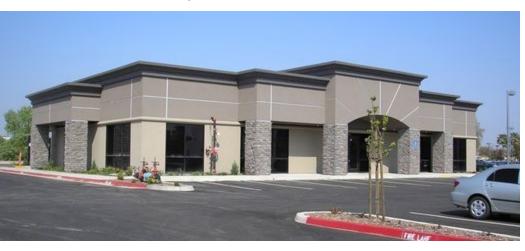

### PROPERTY OVERVIEW

LAST ONE! Brand new class A office space to be built in VISALIA BUSINESS PARK. Landlord will design interior to suit. Great location near Mary's Vineyard Shopping Center. Parking/zoning can accommodate medical, dental or general office use. Tenant improvement allowance included. 6250-25,000 SF available. NNN Lease.

#### **PROPERTY HIGHLIGHTS**

- Can split- 6,250 SF up to 25,000 SF available
- Excellent South East Location near Downtown Area
- · Interior designed to meet your needs
- Ample parking ratio suitable for Medical/Dental