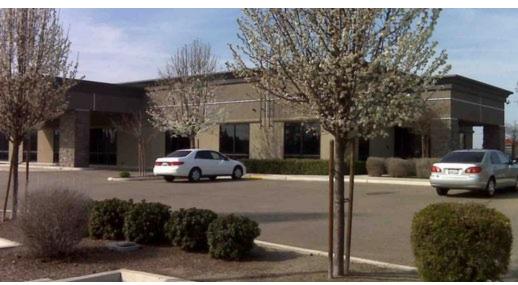

### PROPERTY OVERVIEW

LAST ONE! Brand new class A office space to be built in VISALIA BUSINESS PARK. Landlord will design interior to suit. Great location near Mary's Vineyard Shopping Center. Parking/zoning can accommodate medical, dental or general office use. Tenant improvement allowance included. 6250-25,000 SF available. NNN Lease.

#### **PROPERTY HIGHLIGHTS**

- Can split- 6,250 SF up to 25,000 SF available
- Excellent South East Location near Downtown Area
- · Interior designed to meet your needs
- Ample parking ratio suitable for Medical/Dental