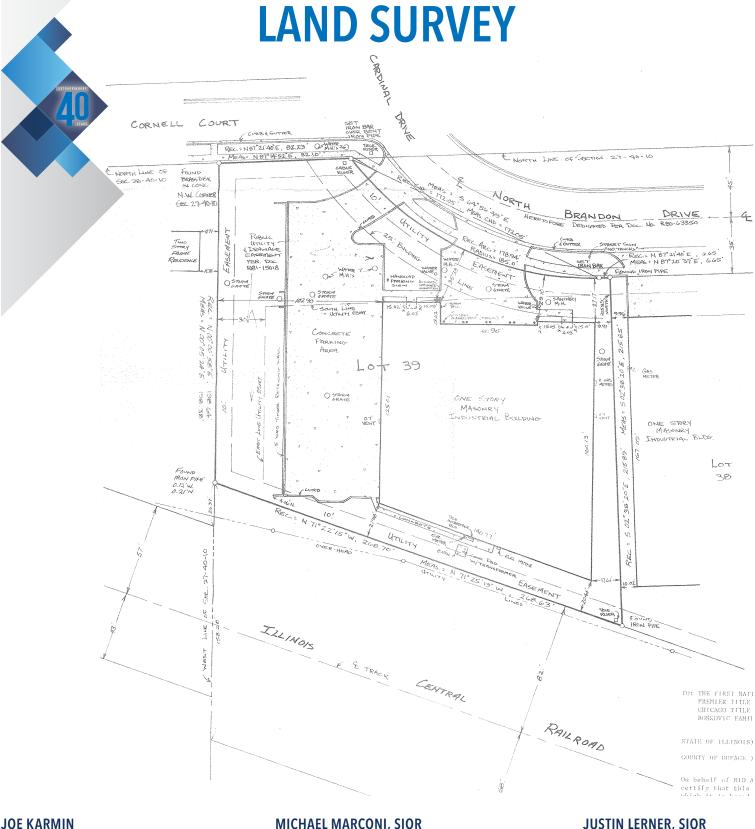

## **BUILDING SPECS**

- Building Size: ±18,500 SF
- Divisible To: ±9,000 SF
- Land Area: ±1.19 AC
- Office Area: ±2,200 SF (Total for 2 Units)
- Ceiling Height: ±15'6" 16'
- Loading: 2 Interior Docks / 2 Drive-in Doors
- Construction: Masonry
- Year Built: 1990
- Power: 400 Amps
- Lighting: LED
- Heating: Gas
- Sprinklers: Wet
- Parking: ±29 Cars
- Possession: Negotiable
- Real Estate Taxes: \$31,550.68 (2016)
- Sale Price: \$1,495,000 \$1,395,000