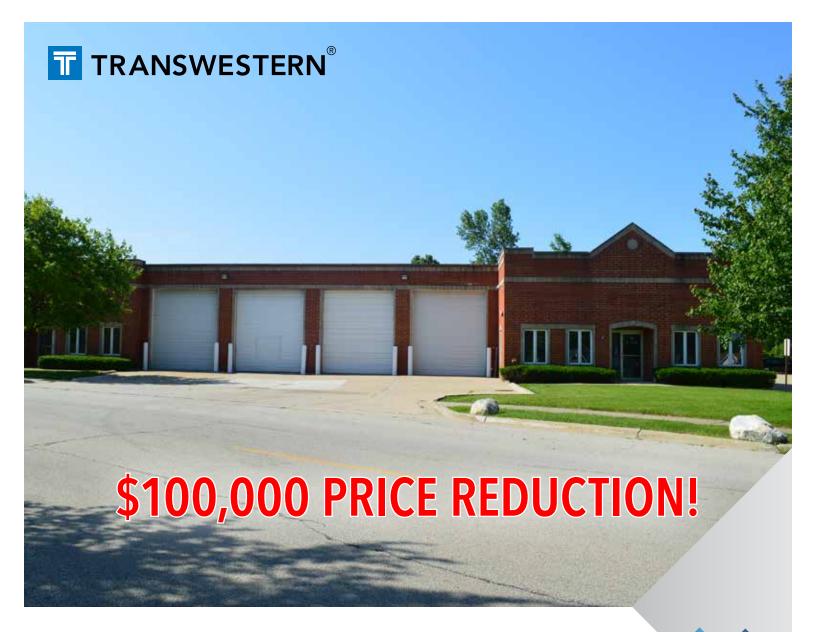

11-15 N. BRANDON DRIVE | GLENDALE HEIGHTS, IL 60139

JOE KARMIN 847.588.5670 joe.karmin@transwestern.com MICHAEL MARCONI, SIOR 847.588.5689 michael.marconi@transwestern.com JUSTIN LERNER, SIOR 847.588.5665 justin.lerner@transwestern.com

11-15 N. BRANDON DRIVE | GLENDALE HEIGHTS, IL 60139

## **BUILDING SPECS**

- Building Size: ±18,500 SF
- Divisible To: ±9,000 SF
- Land Area: ±1.19 AC
- Office Area: ±2,200 SF (Total for 2 Units)
- Ceiling Height: ±15'6" 16'
- Loading: 2 Interior Docks / 2 Drive-in Doors
- Construction: Masonry
- Year Built: 1990
- Power: 400 Amps
- Lighting: LED
- Heating: Gas
- Sprinklers: Wet
- Parking: ±29 Cars
- Possession: Negotiable
- Real Estate Taxes: \$31,550.68 (2016)
- Sale Price: \$1,495,000 \$1,395,000