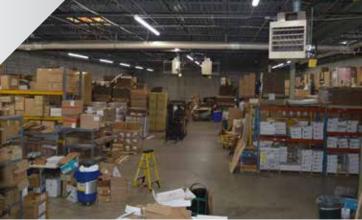

Ideal user / investor opportunity
- ±2,160 SF A/C production room with full height ceilings
- Low DuPage County taxes
- Easy access to I-355
- New LED lighting throughout warehouse
- Owner will consider leaseback on 1/2 of the building
- Utilities separately metered
- Demising wall in place creating two distinct units

JUSTIN LERNER, SIOR 847.588.5665 justin.lerner@transwestern.com



11-15 N. BRANDON DRIVE | GLENDALE HEIGHTS, IL 60139



JOE KARMIN 847.588.5670 joe.karmin@transwestern.com

#### MICHAEL MARCONI, SIOR 847.588.5689 michael.marconi@transwestern.com

JUSTIN LERNER, SIOR 847.588.5665 justin.lerner@transwestern.com

**TRANSWESTERN**®

11-15 N. BRANDON DRIVE | GLENDALE HEIGHTS, IL 60139

## **PROPERTY PHOTOS**

## **RECEPTION AREA**



## **CONFERENCE ROOM**



# WAREHOUSE AREA



## **PRIVATE OFFICE**



JOE KARMIN 847.588.5670 joe.karmin@transwestern.com

### MICHAEL MARCONI, SIOR 847.588.5689 michael.marconi@transwestern.com

JUSTIN LERNER, SIOR 847.588.5665 justin.lerner@transwestern.com