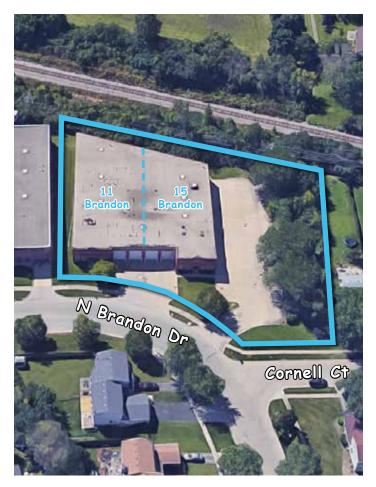

## **BUILDING SPECS**

- Building Size: ±18,500 SF
- Divisible To: ±9,000 SF
- Land Area: ±1.19 AC
- Office Area: ±2,200 SF (Total for 2 Units)
- Ceiling Height: ±15'6" 16'
- Loading: 2 Interior Docks / 2 Drive-in Doors
- Construction: Masonry
- Year Built: 1990
- Power: 400 Amps
- Lighting: LED
- Heating: Gas
- Sprinklers: Wet
- Parking: ±29 Cars
- Possession: Negotiable
- Real Estate Taxes: \$31,550.68 (2016)
- Sale Price: \$1,495,000 \$1,395,000

### MICHAEL MARCONI, SIOR 847.588.5689 michael.marconi@transwestern.com

- Ideal user / investor opportunity
- ±2,160 SF A/C production room with full height ceilings
- Low DuPage County taxes
- Easy access to I-355
- New LED lighting throughout warehouse
- Owner will consider leaseback on 1/2 of the building
- Utilities separately metered
- Demising wall in place creating two distinct units