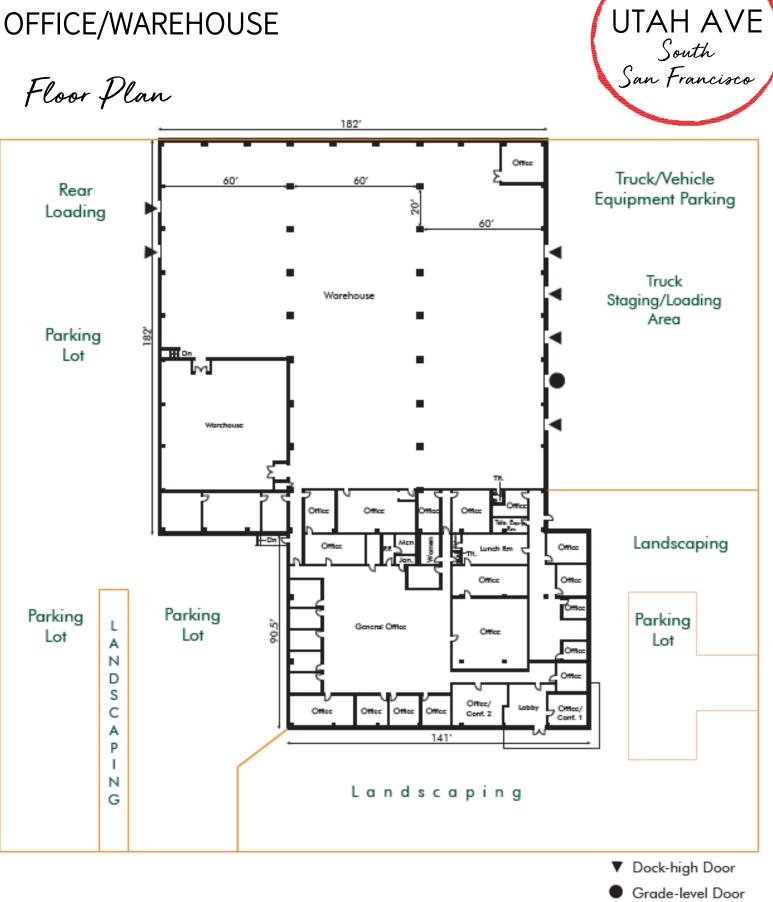

#### JASON CRANSTON

650.480.2100 Jason.Cranston@am.jll.com RE License #01253892

For Lease

Property Highlights

- ±45,355 SF Total
- ±17,225 SF Office
- Four (4) Dock-high Doors (main loading area)
- One (1) Grade-level Door (main loading area)
- Two (2) Dock-high Doors (rear of the building)
- Clear Height: 16' 22'
- Power: 1,200 AMPS/240V 3 Phase 4W
- Parking: 80 stalls plus 7 tandem or truck stalls
- Rate: Call for Quote
- Available Q2 2020 or possibly sooner

Jones Lang LaSalle Brokerage, Inc. RE License #01856260

Floor Plan

206

Truck Staging and Equipment Parking

Large Rear Parking Area with Additional Loading Docks

High Image Office

Prominent Corner Identity

JASON CRANSTON | 650.480.2100 | Jason.Cranston@am.jll.com | RE License #01253892