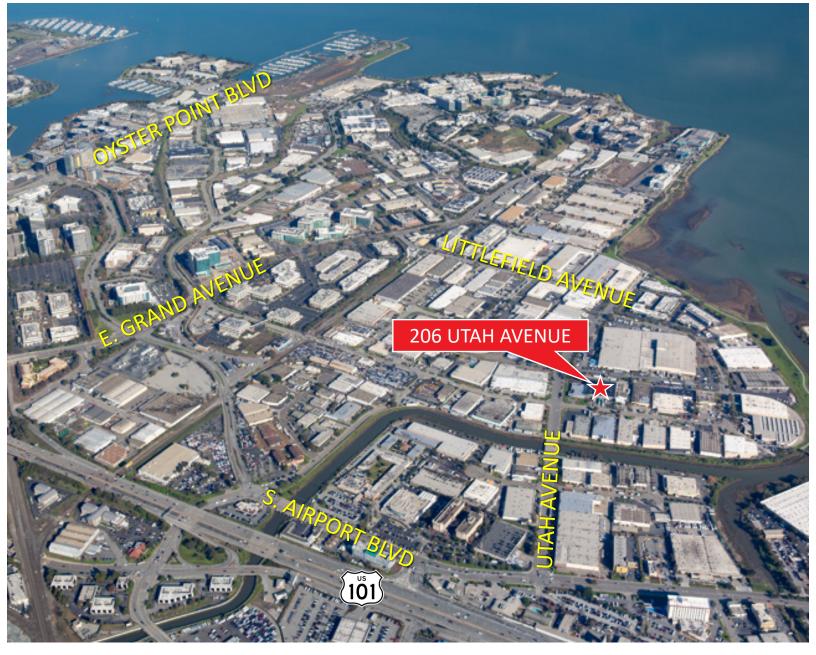

Jones Lang LaSalle Brokerage, Inc. RE License #01856260

Floor Plan

206

Truck Staging and Equipment Parking

Large Rear Parking Area with Additional Loading Docks

High Image Office

Prominent Corner Identity

JASON CRANSTON | 650.480.2100 | Jason.Cranston@am.jll.com | RE License #01253892