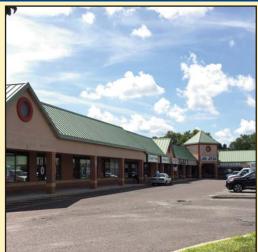

**Property Description:** 

Free Standing Restaurant with Drive Through and In-Line Retail

for Lease

Available:

• Free Standing: 4,500 +/- SF (Former McDonalds)

• In-line: 1,200 +/- SF

• End Cap: 6,000 +/- SF