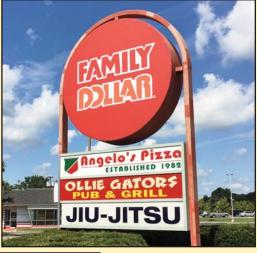

Lease Rate:

\$12.00/SF NNN

**Comments:** 

5 Mile

124,103

- Route 73 Signage
- Anchored by Family Dollar
- Fully Fit Out Salon Available
- Join: Ollie Gators, Frank's Pizzeria, and Jiu Jitsu
- Superior Exposure off Route 73
- · Abundant Parking
- Easy Access on/off Route 73
- Ideal for Fitness, Beauty Supply, Medical, Kitchen/Bath, Lighting, etc.
- Close Proximity to the AC Expressway