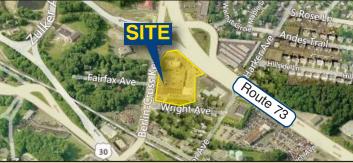

## **FOR LEASE**

BLOOM CIRCLE SHOPPING CENTER
AT THE FORMER BERLIN CIRCLE
2 ROUTE 73
BERLIN, NJ

**DEMOGRAPHICS** 

3 Mile

41,017

Category 1 Mile

Total Population

Average