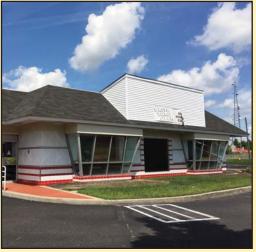

**Property Description:** 

Free Standing Restaurant with Drive Through and In-Line Retail

for Lease

Available:

• Free Standing: 4,500 +/- SF (Former McDonalds)

• In-line: 1,200 +/- SF

• End Cap: 6,000 +/- SF