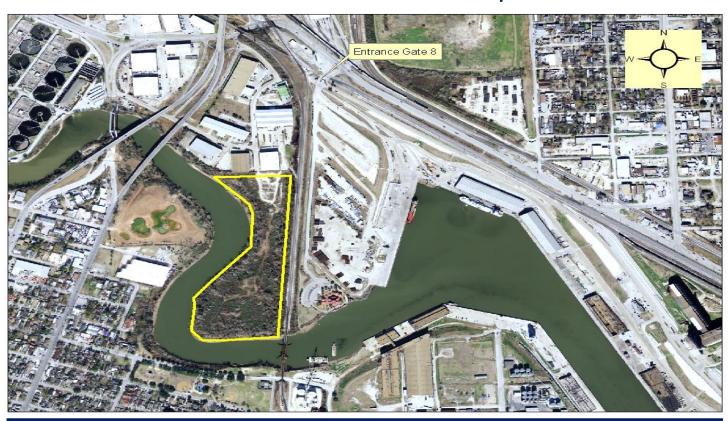

## +/- 21 Acres

2211 Harbor Street Area Houston Ship Channel

## **FEATURES:**

**Size:** 21.40 +/- Acres

Foreign Trade Zone Status: Possible

Ship Channel Access: Possible Barge Accessible

Rail Access: No

Will Subdivide: Yes

Fenced: No

Access: Two minutes to Port Gate 8

**Lighting:** No

Stabilized: No

Subdivide Land Plan: In Process

<u>DIRECTIONS:</u> From 610 East Loop North, exit Clinton Drive, turn right at the light, Burger King is on right side, travel approximately 3 miles, bear left onto 69th street, bear right onto Zoltowski Street, proceed to terminus which is a stabilized lot, the property is directly behind the lot. Minutes from Port entrance at Gate 8.