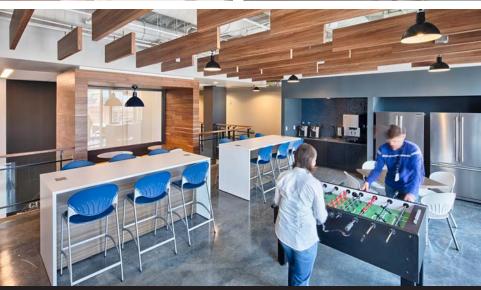

## BUILDING HIGHLIGHTS ★★★

- Class A Office located in the Capitol View mixed-use development
- 279,770 SF available for lease
- Award winning design
- ±29,000 SF floorplates
- Full floor conferencing center with seating for up to 700
- Fitness center featuring spa quality locker rooms with showers
- Amenity deck compete with tenant lounge and outdoor terrace with Wi-Fi
- Structured parking at a ratio of 3.3/1,000
- On-site security
- Energy Star rated