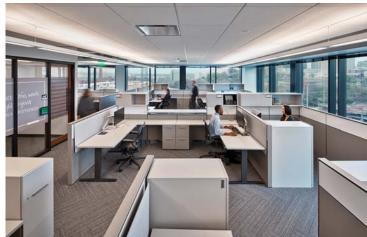

## BUILDING HIGHLIGHTS ★★★

- Class A Office located in the Capitol View mixed-use development
- 279,770 SF available for lease
- Award winning design
- ±29,000 SF floorplates
- Full floor conferencing center with seating for up to 700
- Fitness center featuring spa quality locker rooms with showers
- Amenity deck compete with tenant lounge and outdoor terrace with Wi-Fi
- Structured parking at a ratio of 3.3/1,000
- On-site security
- Energy Star rated