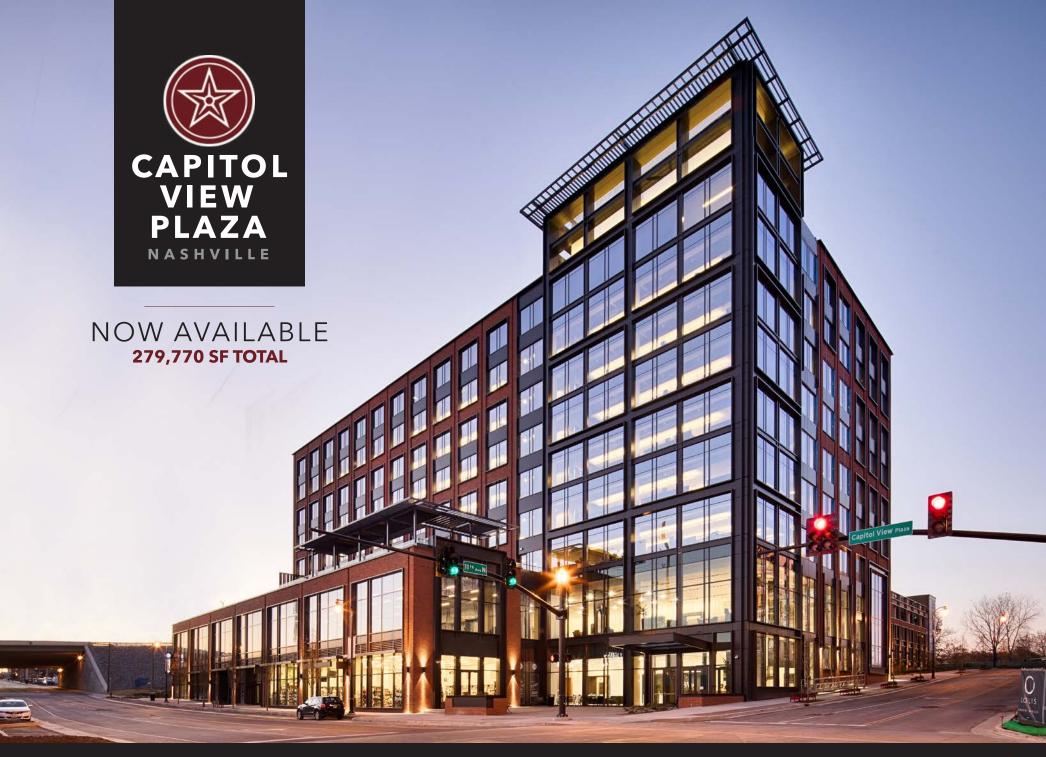

## BUILDING HIGHLIGHTS ★★★

- Class A Office located in the Capitol View mixed-use development
- 279,770 SF available for lease
- Award winning design
- ±29,000 SF floorplates
- Full floor conferencing center with seating for up to 700
- Fitness center featuring spa quality locker rooms with showers
- Amenity deck compete with tenant lounge and outdoor terrace with Wi-Fi
- Structured parking at a ratio of 3.3/1,000
- On-site security
- Energy Star rated