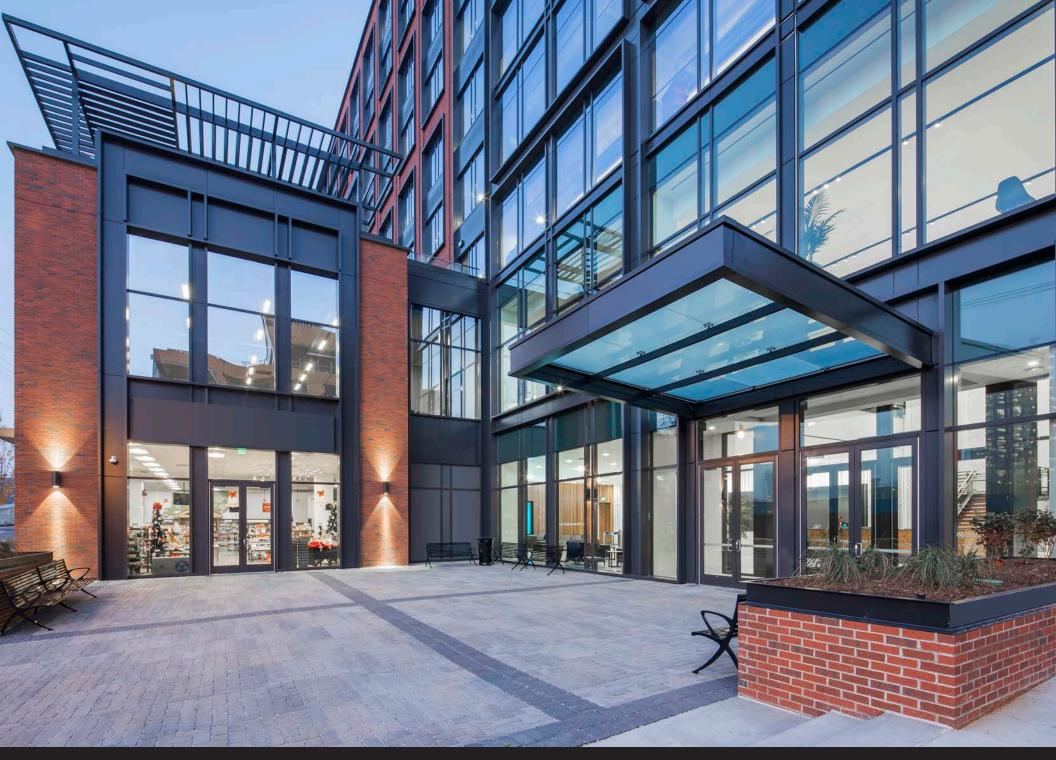

## BUILDING HIGHLIGHTS ★★★

- Class A Office located in the Capitol View mixed-use development
- 279,770 SF available for lease
- Award winning design
- ±29,000 SF floorplates
- Full floor conferencing center with seating for up to 700
- Fitness center featuring spa quality locker rooms with showers
- Amenity deck compete with tenant lounge and outdoor terrace with Wi-Fi
- Structured parking at a ratio of 3.3/1,000
- On-site security
- Energy Star rated