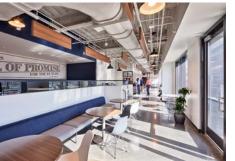

## BUILDING HIGHLIGHTS ★★★

- Class A Office located in the Capitol View mixed-use development
- 279,770 SF available for lease
- Award winning design
- ±29,000 SF floorplates
- Full floor conferencing center with seating for up to 700
- Fitness center featuring spa quality locker rooms with showers
- Amenity deck compete with tenant lounge and outdoor terrace with Wi-Fi
- Structured parking at a ratio of 3.3/1,000
- On-site security
- Energy Star rated