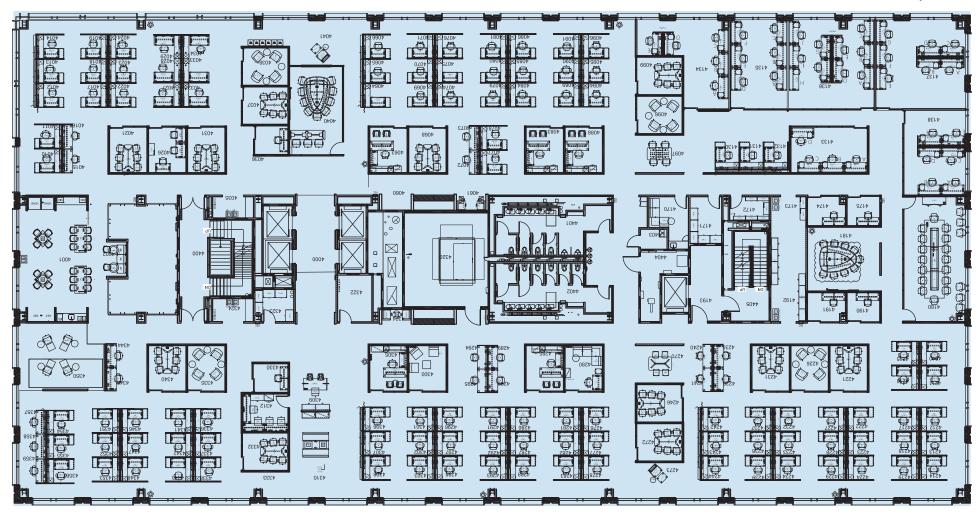

**VIRTUAL TOUR** 

SAMPLE FLOORPLAN: +/- 29,000 SF

EAT + DRINK

Marathon Village

Publix

M.L. Rose

Your Pie

SHOP