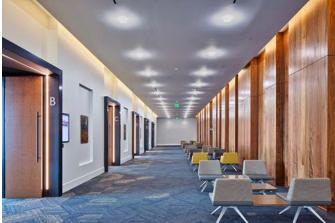

## BUILDING HIGHLIGHTS ★★★

- Class A Office located in the Capitol View mixed-use development
- 279,770 SF available for lease
- Award winning design
- ±29,000 SF floorplates
- Full floor conferencing center with seating for up to 700
- Fitness center featuring spa quality locker rooms with showers
- Amenity deck compete with tenant lounge and outdoor terrace with Wi-Fi
- Structured parking at a ratio of 3.3/1,000
- On-site security
- Energy Star rated