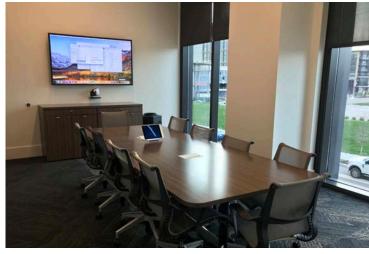

## BUILDING HIGHLIGHTS ★★★

- Class A Office located in the Capitol View mixed-use development
- 279,770 SF available for lease
- Award winning design
- ±29,000 SF floorplates
- Full floor conferencing center with seating for up to 700
- Fitness center featuring spa quality locker rooms with showers
- Amenity deck compete with tenant lounge and outdoor terrace with Wi-Fi
- Structured parking at a ratio of 3.3/1,000
- On-site security
- Energy Star rated