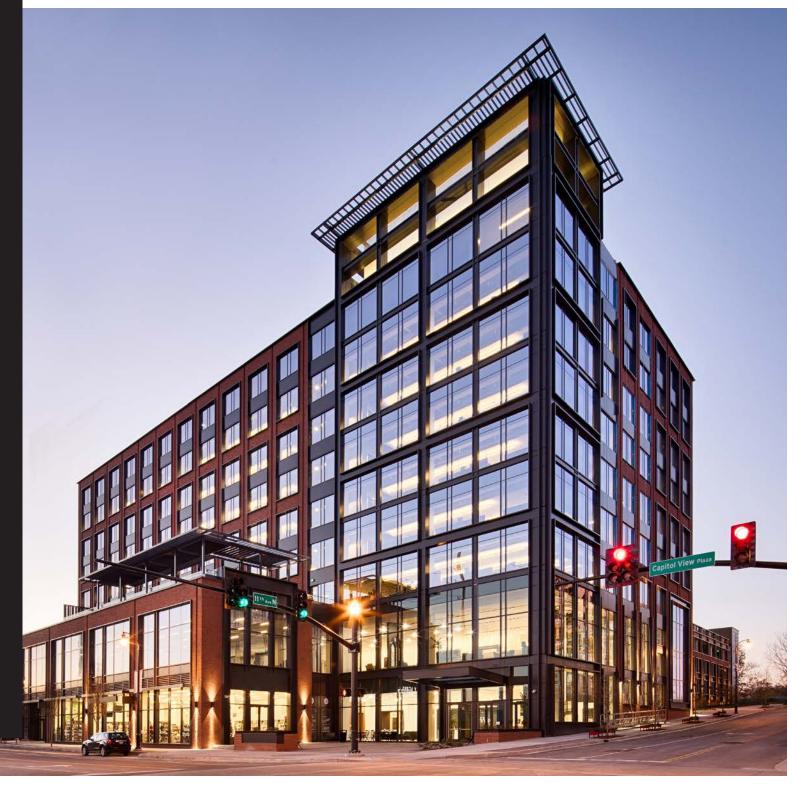

## BUILDING HIGHLIGHTS ★★★

- Class A Office located in the Capitol View mixed-use development
- 279,770 SF available for lease
- Award winning design
- ±29,000 SF floorplates
- Full floor conferencing center with seating for up to 700
- Fitness center featuring spa quality locker rooms with showers
- Amenity deck compete with tenant lounge and outdoor terrace with Wi-Fi
- Structured parking at a ratio of 3.3/1,000
- On-site security
- Energy Star rated