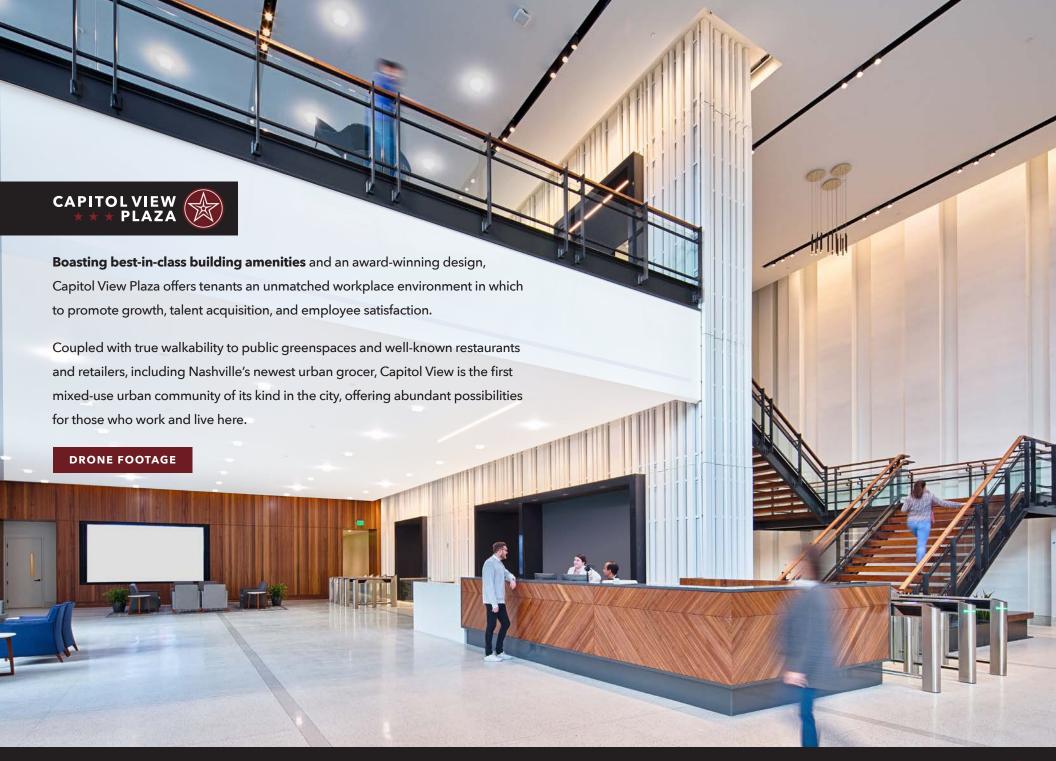

## BUILDING HIGHLIGHTS ★★★

- Class A Office located in the Capitol View mixed-use development
- 279,770 SF available for lease
- Award winning design
- ±29,000 SF floorplates
- Full floor conferencing center with seating for up to 700
- Fitness center featuring spa quality locker rooms with showers
- Amenity deck compete with tenant lounge and outdoor terrace with Wi-Fi
- Structured parking at a ratio of 3.3/1,000
- On-site security
- Energy Star rated