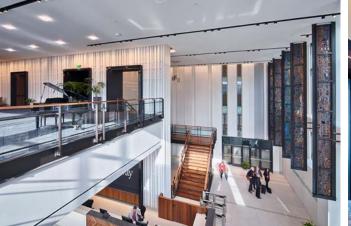

## BUILDING HIGHLIGHTS ★★★

- Class A Office located in the Capitol View mixed-use development
- 279,770 SF available for lease
- Award winning design
- ±29,000 SF floorplates
- Full floor conferencing center with seating for up to 700
- Fitness center featuring spa quality locker rooms with showers
- Amenity deck compete with tenant lounge and outdoor terrace with Wi-Fi
- Structured parking at a ratio of 3.3/1,000
- On-site security
- Energy Star rated