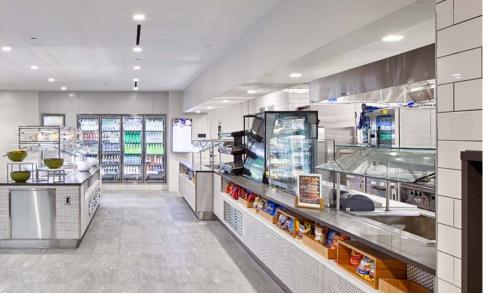

## BUILDING HIGHLIGHTS ★★★

- Class A Office located in the Capitol View mixed-use development
- 279,770 SF available for lease
- Award winning design
- ±29,000 SF floorplates
- Full floor conferencing center with seating for up to 700
- Fitness center featuring spa quality locker rooms with showers
- Amenity deck compete with tenant lounge and outdoor terrace with Wi-Fi
- Structured parking at a ratio of 3.3/1,000
- On-site security
- Energy Star rated