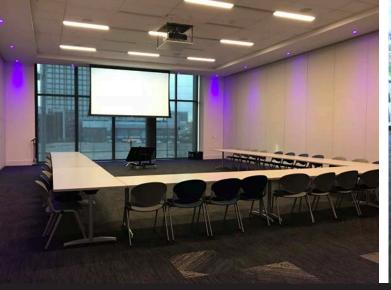

## BUILDING HIGHLIGHTS ★★★

- Class A Office located in the Capitol View mixed-use development
- 279,770 SF available for lease
- Award winning design
- ±29,000 SF floorplates
- Full floor conferencing center with seating for up to 700
- Fitness center featuring spa quality locker rooms with showers
- Amenity deck compete with tenant lounge and outdoor terrace with Wi-Fi
- Structured parking at a ratio of 3.3/1,000
- On-site security
- Energy Star rated