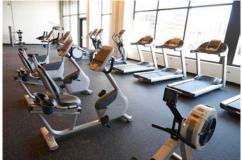

## BUILDING HIGHLIGHTS ★★★

- Class A Office located in the Capitol View mixed-use development
- 279,770 SF available for lease
- Award winning design
- ±29,000 SF floorplates
- Full floor conferencing center with seating for up to 700
- Fitness center featuring spa quality locker rooms with showers
- Amenity deck compete with tenant lounge and outdoor terrace with Wi-Fi
- Structured parking at a ratio of 3.3/1,000
- On-site security
- Energy Star rated