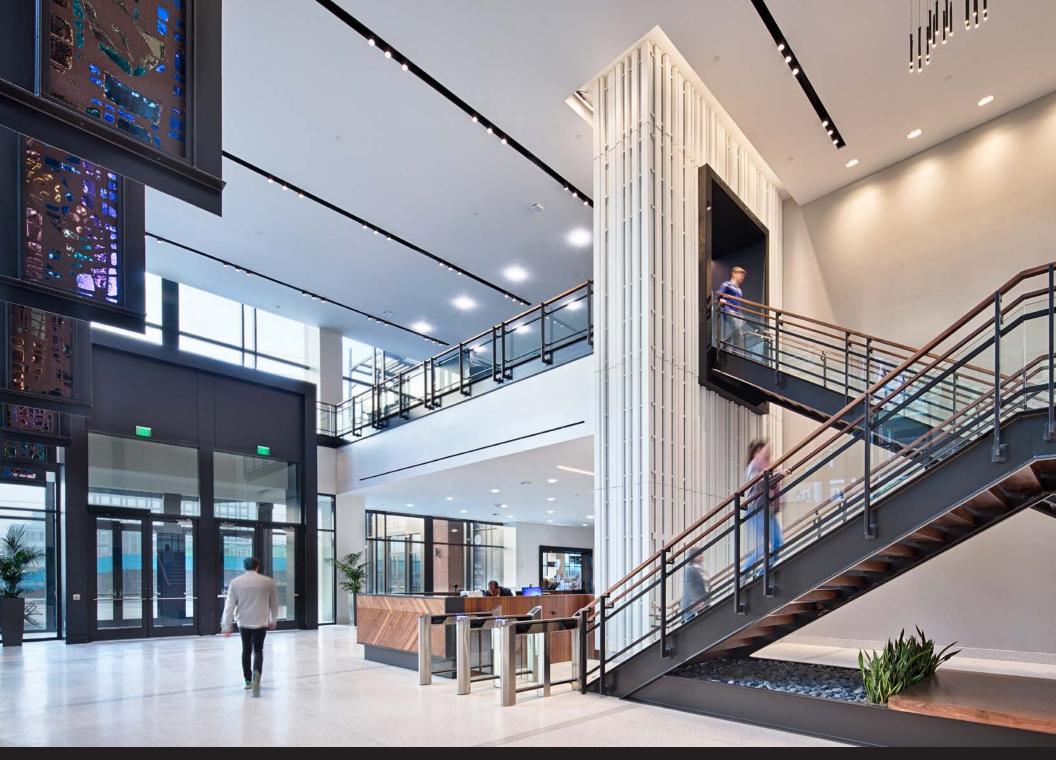

## BUILDING HIGHLIGHTS ★★★

- Class A Office located in the Capitol View mixed-use development
- 279,770 SF available for lease
- Award winning design
- ±29,000 SF floorplates
- Full floor conferencing center with seating for up to 700
- Fitness center featuring spa quality locker rooms with showers
- Amenity deck compete with tenant lounge and outdoor terrace with Wi-Fi
- Structured parking at a ratio of 3.3/1,000
- On-site security
- Energy Star rated