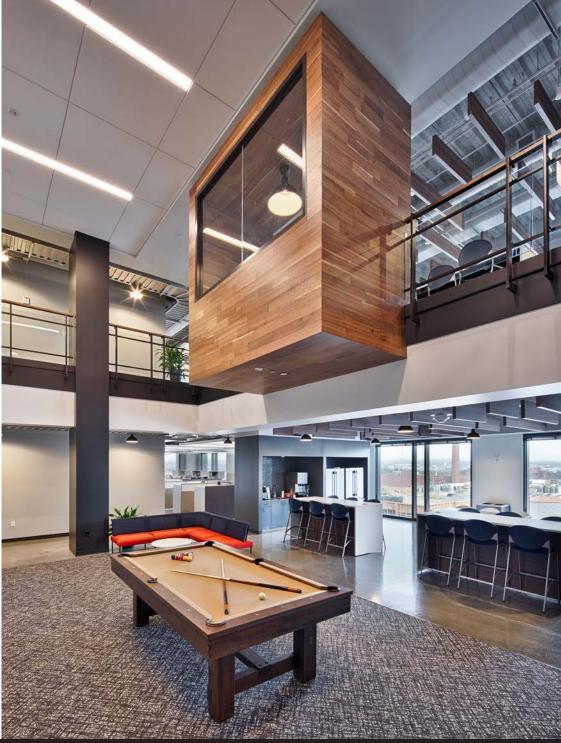

## BUILDING HIGHLIGHTS ★★★

- Class A Office located in the Capitol View mixed-use development
- 279,770 SF available for lease
- Award winning design
- ±29,000 SF floorplates
- Full floor conferencing center with seating for up to 700
- Fitness center featuring spa quality locker rooms with showers
- Amenity deck compete with tenant lounge and outdoor terrace with Wi-Fi
- Structured parking at a ratio of 3.3/1,000
- On-site security
- Energy Star rated