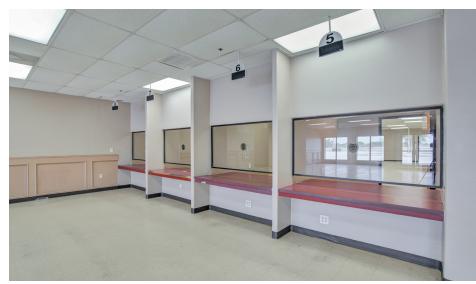

Excellent freestanding building with over 23,000 square feet on a large lot. The facility building is set up with executive offices, exam rooms, lobby & reception areas, conference rooms, kitchen, plenty of parking, and is ideal for any office, medical, or professional service user.

#### **PROPERTY HIGHLIGHTS**

**PROPERTY OVERVIEW** 

- Easy Access
- Excellent Visibility
- Proximity to Interstate 2
- Frontage on Business Highway 83
- Neogitable Lease Rates and Tenant Improvement Allowances
- Plenty of Parking