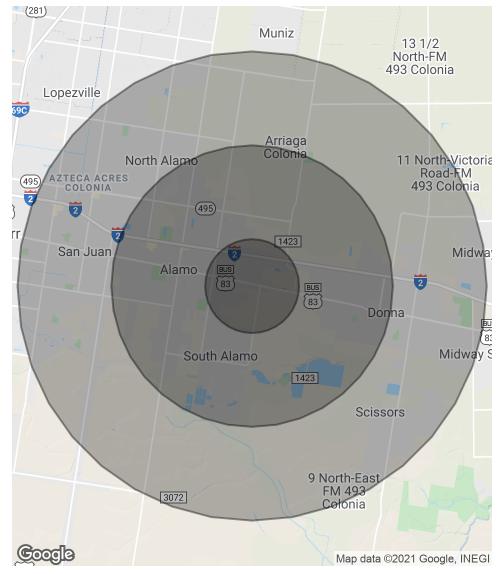

**COLDWELL** BANKER COMMERCIAL RIO GRANDE VALLEY

Daniel Galvan, SIOR, CCIM 956 451 2983 dgalvan@cbcworldwide.com

Alamo, TX 78516

| POPULATION           | 1 MILE | 3 MILES | 5 MILES |
|----------------------|--------|---------|---------|
| Total Population     | 6,568  | 44,212  | 112,835 |
| Average age          | 30.2   | 30.8    | 27.8    |
| Average age (Male)   | 27.4   | 30.2    | 26.8    |
| Average age (Female) | 31.8   | 31.0    | 28.7    |

| HOUSEHOLDS & INCOME | 1 MILE   | 3 MILES  | 5 MILES  |
|---------------------|----------|----------|----------|
| Total households    | 1,832    | 12,467   | 30,130   |
| # of persons per HH | 3.6      | 3.5      | 3.7      |
| Average HH income   | \$36,346 | \$38,500 | \$37,592 |
| Average house value | \$84,533 | \$93,596 | \$80,211 |

\* Demographic data derived from 2010 US Census

CBCWORLDWIDE.COM

Daniel Galvan, SIOR, CCIM 956 451 2983 dgalvan@cbcworldwide.com ш