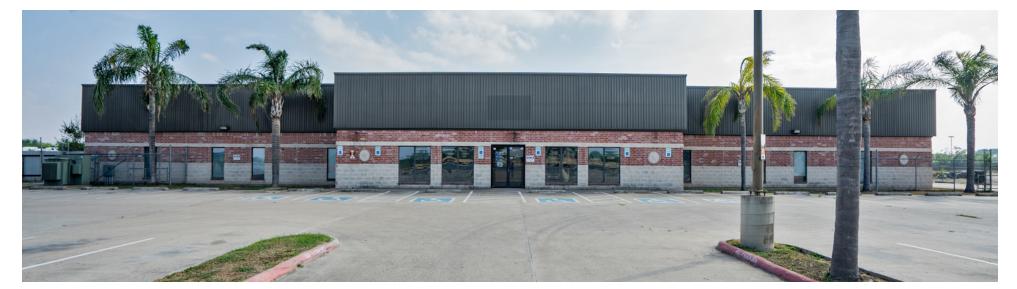

Excellent freestanding building with over 23,000 square feet on a large lot. The facility building is set up with executive offices, exam rooms, lobby & reception areas, conference rooms, kitchen, plenty of parking, and is ideal for any office, medical, or professional service user.

#### **PROPERTY HIGHLIGHTS**

**PROPERTY OVERVIEW** 

- Easy Access
- Excellent Visibility
- Proximity to Interstate 2
- Frontage on Business Highway 83
- Neogitable Lease Rates and Tenant Improvement Allowances
- Plenty of Parking