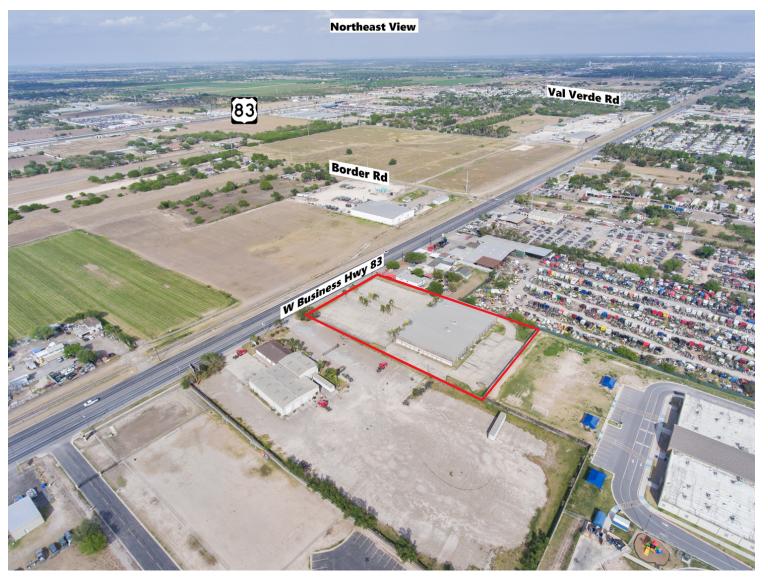

#### **PROPERTY HIGHLIGHTS**

**PROPERTY OVERVIEW** 

- Easy Access
- Excellent Visibility
- Proximity to Interstate 2
- Frontage on Business Highway 83
- Neogitable Lease Rates and Tenant Improvement Allowances
- Plenty of Parking