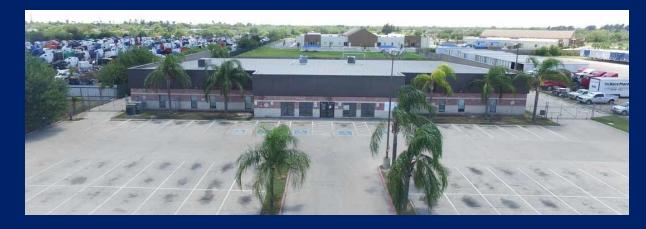

Excellent freestanding building with over 23,000 square feet on a large lot. The facility building is set up with executive offices, exam rooms, lobby & reception areas, conference rooms, kitchen, plenty of parking, and is ideal for any office, medical, or professional service user.

#### **PROPERTY HIGHLIGHTS**

**PROPERTY OVERVIEW** 

- Easy Access
- Excellent Visibility
- Proximity to Interstate 2
- Frontage on Business Highway 83
- Neogitable Lease Rates and Tenant Improvement Allowances
- Plenty of Parking