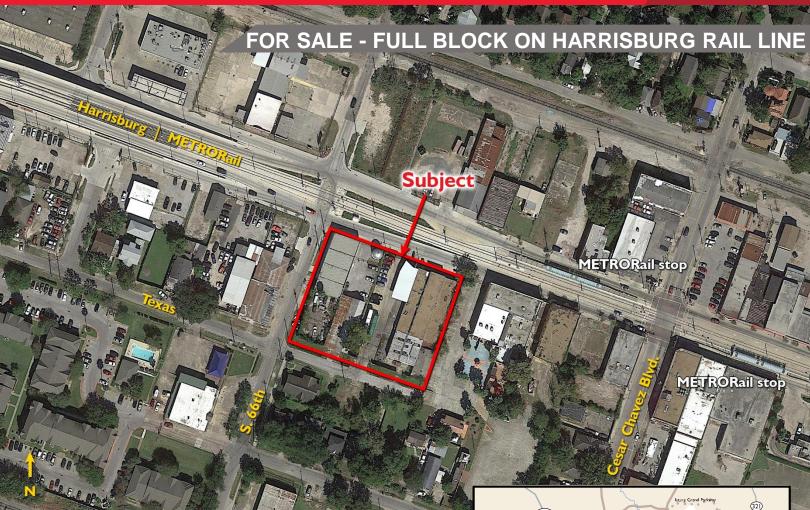

## 6600 Harrisburg

Houston, TX 77011

- ±24,900 sq. ft. of buildings on ±1.15 acres
- · Clear height: 16'
- 250' frontage on Harrisburg | METRORail
- 200' frontage on S. 66th
- 250' frontage on Texas
- · Same block as METRORail stop
- · High Visibility Site
- Excellent Retail Conversation Opportunity
- \$1,100,000