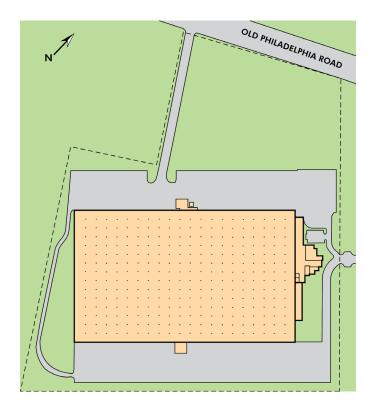

# **CLASS A DISTRIBUTION CENTER**

913 OLD PHILADELPHIA ROAD

Aberdeen, MD 21001

# **AVAILABLE SPACE FEATURES**

- + 634,000 ± SF Available
- + Concrete Tilt-up Wall Panels
- + (78) 10' x 10' Loading Docks
- + (4) 12' x 14' Drive-ins

- + 30' Clear Ceiling
- + 48'w X 40'd Column Spacing
- + 103 Automobile Spaces
- + 176 Trailer Drops

- + 180' Concrete Truck Court
- + ESFR
  - + Gas-Fired Air Rotation Units
  - + 277/480v, 3 phase