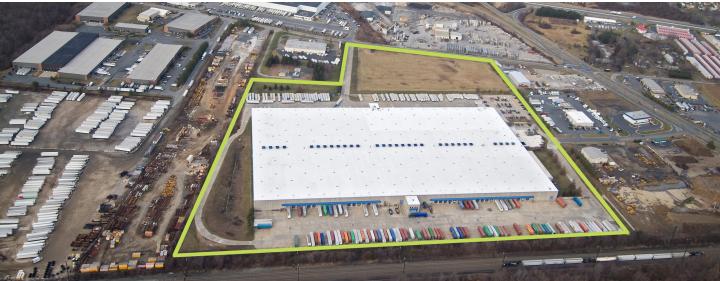

# **CLASS A DISTRIBUTION CENTER**

913 OLD PHILADELPHIA ROAD

Aberdeen, MD 21001

# **AVAILABLE SPACE FEATURES**

- + 634,000 ± SF Available
- + Concrete Tilt-up Wall Panels
- + (78) 10' x 10' Loading Docks
- + (4) 12' x 14' Drive-ins

- + 30' Clear Ceiling
- + 48'w X 40'd Column Spacing
- + 103 Automobile Spaces
- + 176 Trailer Drops

- + 180' Concrete Truck Court
- + ESFR
  - + Gas-Fired Air Rotation Units
  - + 277/480v, 3 phase