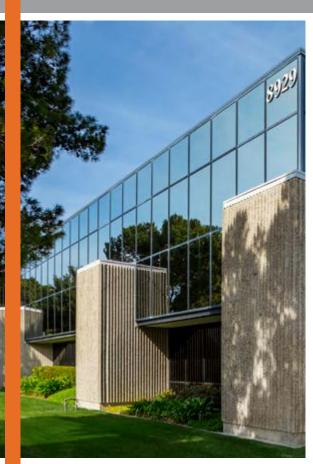

8929 Terman Court

Western Miramar

# CARROLLIEGE GENTER

**CARROLL ROAD** 

- 21,936 RSF building on a 1.13 acre lot
- Prominent corner location
- Four (4) oversized grade-level truck doors (+12' x 12')
- Approximately 85% office/15% warehouse (warehouse expandable to 30%/+/- 6,500 SF)
- Approximately 22'-24' warehouse clearance
- 400 amps at 277/480 volts power
- Parking ratio 3.28/1,000 RSF (72 spaces)
- Fully sprinklered .16 GPM/3,000 SF
- Building top signage
- AT&T fiber provided to the project (nearby fiber providers – Time Warner, TelePacific, XO, Zayo, Level 3, CenturyLink)
- On-site shower
- Skylights
- Excellent access to various restaurants, shopping, hotels and other retail amenities
- Excellent ingress/egress via Miramar Road,
   Mira Mesa Blvd and Caminio Santa Fe
- Part of a 4 building, 132,244 SF project
- Built: 1984
- Zoned: IL-2-1
- Sale Price: \$4,060,000 (\$185/SF)