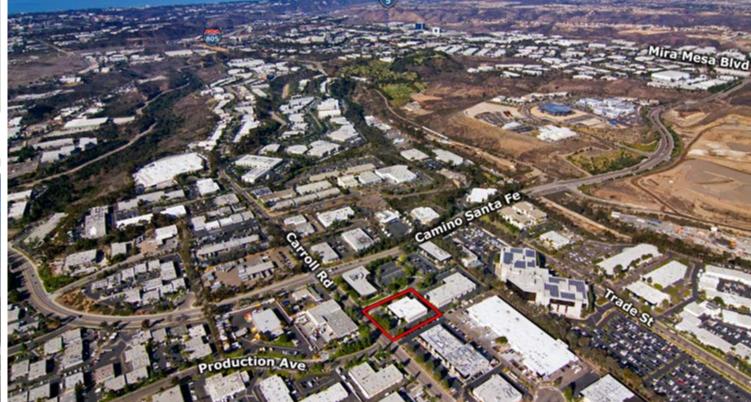

8929 Terman Court

Western Miramar

# CARROLLIEGE GENTER

**CARROLL ROAD** 

- 21,936 RSF building on a 1.13 acre lot
- Prominent corner location
- Four (4) oversized grade-level truck doors (+12' x 12')
- Approximately 85% office/15% warehouse (warehouse expandable to 30%/+/- 6,500 SF)
- Approximately 22'-24' warehouse clearance
- 400 amps at 277/480 volts power
- Parking ratio 3.28/1,000 RSF (72 spaces)
- Fully sprinklered .16 GPM/3,000 SF
- Building top signage
- AT&T fiber provided to the project (nearby fiber providers – Time Warner, TelePacific, XO, Zayo, Level 3, CenturyLink)
- On-site shower
- Skylights
- Excellent access to various restaurants, shopping, hotels and other retail amenities
- Excellent ingress/egress via Miramar Road,
   Mira Mesa Blvd and Caminio Santa Fe
- Part of a 4 building, 132,244 SF project
- Built: 1984
- Zoned: IL-2-1
- Sale Price: \$4,060,000 (\$185/SF)