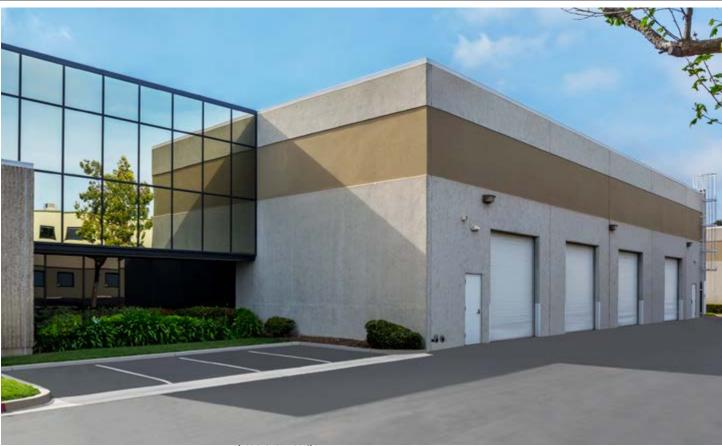

# CARROLLIEGE GENTER

**CARROLL ROAD** 

- 21,936 RSF building on a 1.13 acre lot
- Prominent corner location
- Four (4) oversized grade-level truck doors (+12' x 12')
- Approximately 85% office/15% warehouse (warehouse expandable to 30%/+/- 6,500 SF)
- Approximately 22'-24' warehouse clearance
- 400 amps at 277/480 volts power
- Parking ratio 3.28/1,000 RSF (72 spaces)
- Fully sprinklered .16 GPM/3,000 SF
- Building top signage
- AT&T fiber provided to the project (nearby fiber providers – Time Warner, TelePacific, XO, Zayo, Level 3, CenturyLink)
- On-site shower
- Skylights
- Excellent access to various restaurants, shopping, hotels and other retail amenities
- Excellent ingress/egress via Miramar Road,
   Mira Mesa Blvd and Caminio Santa Fe
- Part of a 4 building, 132,244 SF project
- Built: 1984
- Zoned: IL-2-1
- Sale Price: \$4,060,000 (\$185/SF)