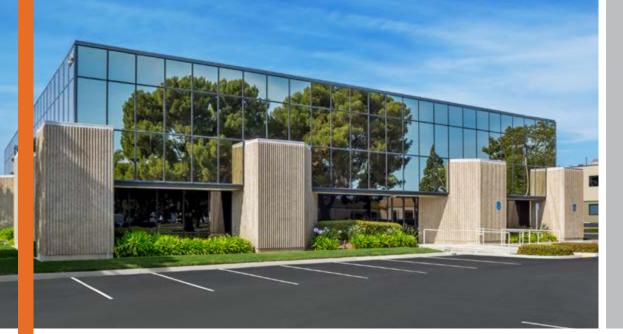

# CARROLLIEGE GENTER

**CARROLL ROAD** 

- 21,936 RSF building on a 1.13 acre lot
- Prominent corner location
- Four (4) oversized grade-level truck doors (+12' x 12')
- Approximately 85% office/15% warehouse (warehouse expandable to 30%/+/- 6,500 SF)
- Approximately 22'-24' warehouse clearance
- 400 amps at 277/480 volts power
- Parking ratio 3.28/1,000 RSF (72 spaces)
- Fully sprinklered .16 GPM/3,000 SF
- Building top signage
- AT&T fiber provided to the project (nearby fiber providers – Time Warner, TelePacific, XO, Zayo, Level 3, CenturyLink)
- On-site shower
- Skylights
- Excellent access to various restaurants, shopping, hotels and other retail amenities
- Excellent ingress/egress via Miramar Road,
   Mira Mesa Blvd and Caminio Santa Fe
- Part of a 4 building, 132,244 SF project
- Built: 1984
- Zoned: IL-2-1
- Sale Price: \$4,060,000 (\$185/SF)