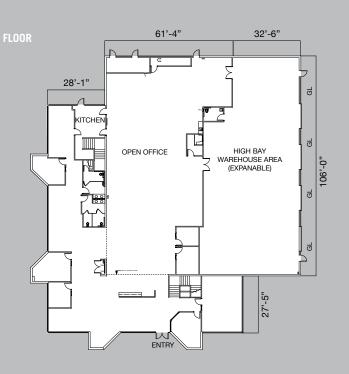

# CARROLLIEGE GENTER

**CARROLL ROAD** 

- 21,936 RSF building on a 1.13 acre lot
- Prominent corner location
- Four (4) oversized grade-level truck doors (+12' x 12')
- Approximately 85% office/15% warehouse (warehouse expandable to 30%/+/- 6,500 SF)
- Approximately 22'-24' warehouse clearance
- 400 amps at 277/480 volts power
- Parking ratio 3.28/1,000 RSF (72 spaces)
- Fully sprinklered .16 GPM/3,000 SF
- Building top signage
- AT&T fiber provided to the project (nearby fiber providers – Time Warner, TelePacific, XO, Zayo, Level 3, CenturyLink)
- On-site shower
- Skylights
- Excellent access to various restaurants, shopping, hotels and other retail amenities
- Excellent ingress/egress via Miramar Road,
   Mira Mesa Blvd and Caminio Santa Fe
- Part of a 4 building, 132,244 SF project
- Built: 1984
- Zoned: IL-2-1
- Sale Price: \$4,060,000 (\$185/SF)