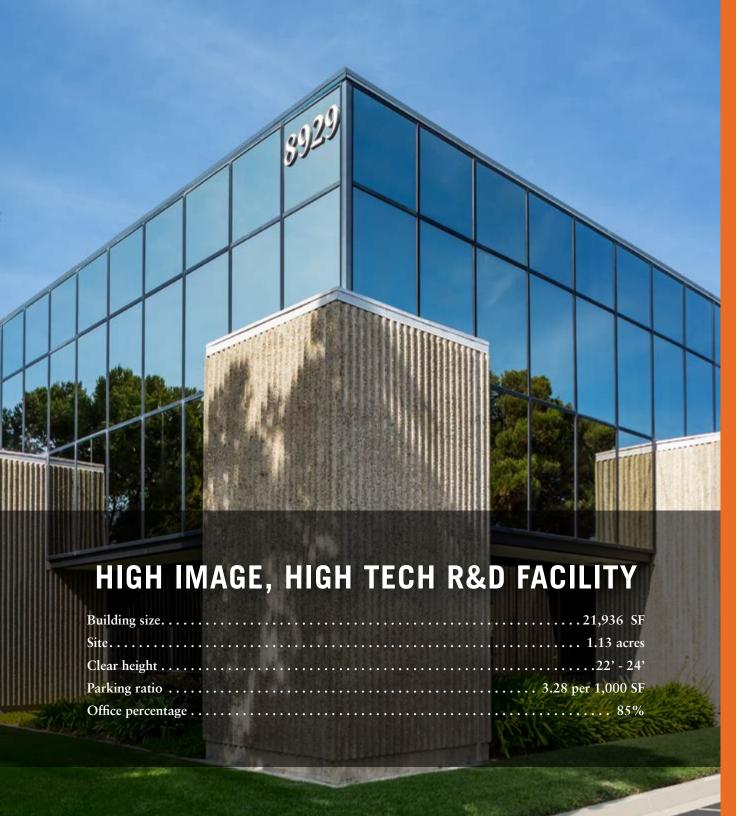

# CARROLLIEGE GENTER

**CARROLL ROAD** 

- 21,936 RSF building on a 1.13 acre lot
- Prominent corner location
- Four (4) oversized grade-level truck doors (+12' x 12')
- Approximately 85% office/15% warehouse (warehouse expandable to 30%/+/- 6,500 SF)
- Approximately 22'-24' warehouse clearance
- 400 amps at 277/480 volts power
- Parking ratio 3.28/1,000 RSF (72 spaces)
- Fully sprinklered .16 GPM/3,000 SF
- Building top signage
- AT&T fiber provided to the project (nearby fiber providers – Time Warner, TelePacific, XO, Zayo, Level 3, CenturyLink)
- On-site shower
- Skylights
- Excellent access to various restaurants, shopping, hotels and other retail amenities
- Excellent ingress/egress via Miramar Road,
   Mira Mesa Blvd and Caminio Santa Fe
- Part of a 4 building, 132,244 SF project
- Built: 1984
- Zoned: IL-2-1
- Sale Price: \$4,060,000 (\$185/SF)