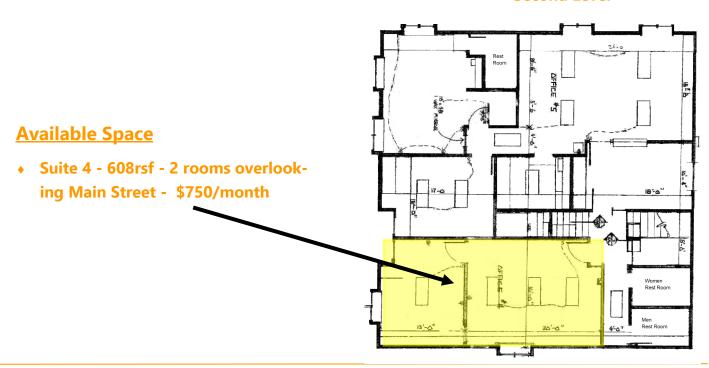

### **Second Level**

617 Main St | Anoka, Minnesota 55303

FOR MORE INFORMATION, CONTACT

Marty Fisher | 763.862.2005 | mfisher@premiercommercialproperties.com

### **AVAILABLE SPACE**

- ♦ Office suites for lease
- ♦ Total building size 4,232sf
- ◆ Downtown Anoka
- ♦ Office windows overlook Main Street
- ◆ 1 Office suite available
  Suite 4 608rsf 2 rooms \$750/month
- ♦ Signage to Main Street
- ♦ On-site parking w/access to Main Street
- ◆ Common kitchen space
- ♦ Rent includes heat & electric