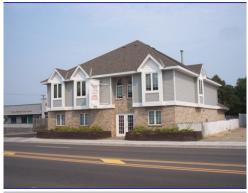

### **AVAILABLE SPACE**

- ♦ Office suites for lease
- ♦ Total building size 4,232sf
- ◆ Downtown Anoka
- ♦ Office windows overlook Main Street
- ◆ 1 Office suite available
  Suite 4 608rsf 2 rooms \$750/month
- ♦ Signage to Main Street
- ♦ On-site parking w/access to Main Street
- ◆ Common kitchen space
- ♦ Rent includes heat & electric

## Common area kitchenette

617 Main St | Anoka, Minnesota 55303