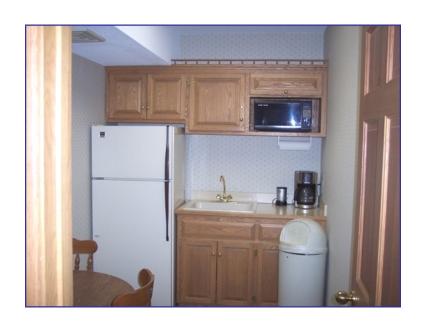

### **AVAILABLE SPACE**

- ♦ Office suites for lease
- ♦ Total building size 4,232sf
- ◆ Downtown Anoka
- ♦ Office windows overlook Main Street
- ◆ 1 Office suite available
  Suite 4 608rsf 2 rooms \$750/month
- ♦ Signage to Main Street
- ♦ On-site parking w/access to Main Street
- ◆ Common kitchen space
- ♦ Rent includes heat & electric