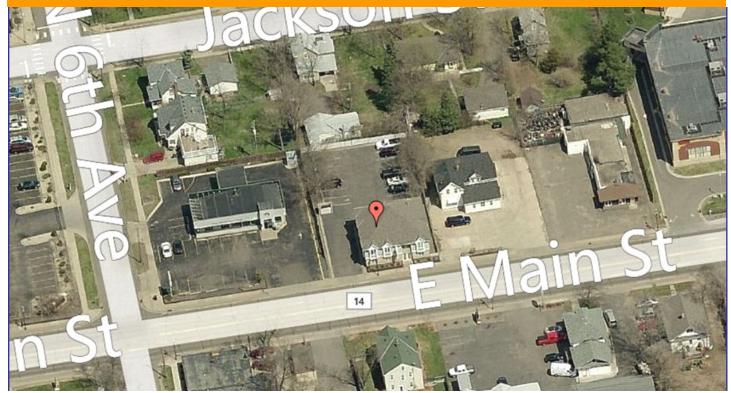

617 Main St

Anoka, Minnesota 55303

### **AVAILABLE SPACE**

- ♦ Office suites for lease
- ♦ Total building size 4,232sf
- ◆ Downtown Anoka
- ♦ Office windows overlook Main Street
- ◆ 1 Office suite available
  Suite 4 608rsf 2 rooms \$750/month
- ♦ Signage to Main Street
- ♦ On-site parking w/access to Main Street
- ◆ Common kitchen space
- ♦ Rent includes heat & electric

### **On-site parking**